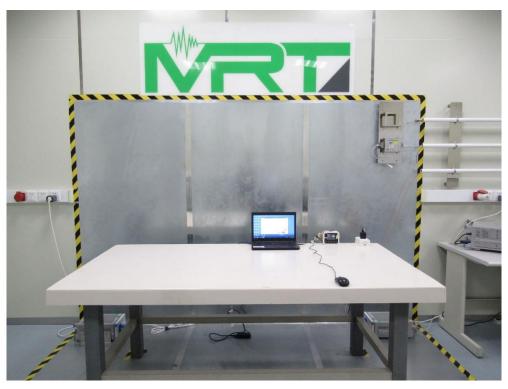

#### **Product: Air Monitor MATE**

Brand Name: acer

Model Number: AMM

1.1.1 Test Photograph

Description: Front View of Conducted Emission Test Setup

Description: Back View of Conducted Emission Test Setup

Description: Radiated Emission Test Setup for Below 1GHz

#### WiFi 2.4G

Description: Front View of Conducted Emission Test Setup

Description: Back View of Conducted Emission Test Setup

Description: Radiated Emission Test Setup for Below 1GHz

Description: Radiated Emission Test Setup for Above 1GHz

#### LoRa 902-928MHz

Description: Front View of Conducted Emission Test Setup

Description: Back View of Conducted Emission Test Setup

Description: Radiated Emission Test Setup for Below 1GHz

Description: Radiated Emission Test Setup for Above 1GHz