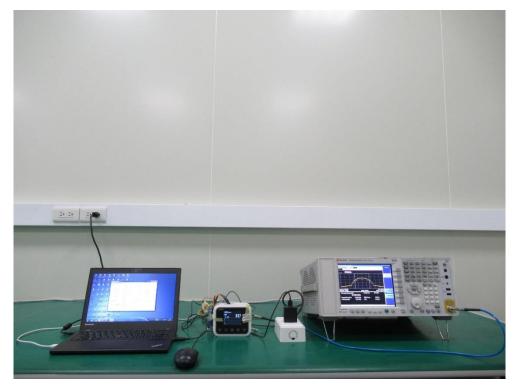

#### **Product: Air Monitor MATE**

Brand Name: acer

Model Number: AMM

1.1.1 Test Photograph



Description: Front View of Conducted Emission Test Setup



Description: Back View of Conducted Emission Test Setup







Description: Radiated Emission Test Setup for Below 1GHz

Description: Radiated Emission Test Setup for Above 1GHz





# Description: Conducted Emission Test Setup





#### WiFi 2.4G

Description: Front View of Conducted Emission Test Setup



Description: Back View of Conducted Emission Test Setup







Description: Radiated Emission Test Setup for Below 1GHz

Description: Radiated Emission Test Setup for Above 1GHz





# Description: Conducted Emission Test Setup





#### LoRa 902-928MHz

Description: Front View of Conducted Emission Test Setup



Description: Back View of Conducted Emission Test Setup





Description: Radiated Emission Test Setup for Below 1GHz

Description: Radiated Emission Test Setup for Above 1GHz





# Description: Conducted Emission Test Setup