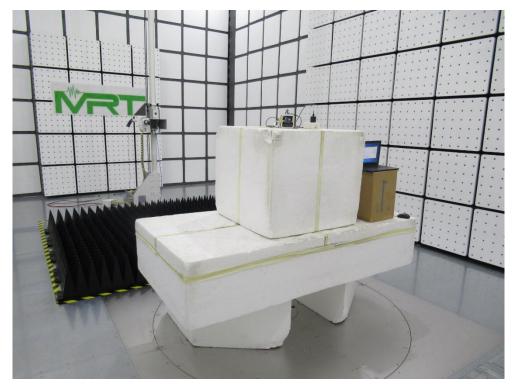

#### **Product: Air Monitor MATE**

Brand Name: acer

Model Number: AMM

1.1.1 Test Photograph

Description: Front View of Conducted Emission Test Setup

Description: Back View of Conducted Emission Test Setup

Description: Radiated Emission Test Setup for Below 1GHz

Description: Radiated Emission Test Setup for Above 1GHz