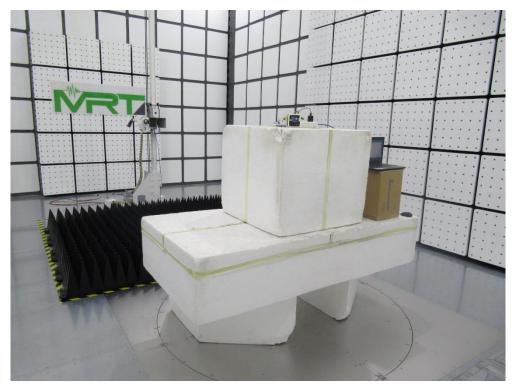

escription: Back View of Conducted Emission Test Setup







Description: Radiated Emission Test Setup for Below 1GHz

Description: Radiated Emission Test Setup for Above 1GHz





# Description: Conducted Emission Test Setup





#### WiFi 2.4G

Description: Front View of Conducted Emission Test Setup



Description: Back View of Conducted Emission Test Setup







Description: Radiated Emission Test Setup for Below 1GHz

Description: Radiated Emission Test Setup for Above 1GHz





# Description: Conducted Emission Test Setup





#### LoRa 902-928MHz

Description: Front View of Conducted Emission Test Setup



Description: Back View of Conducted Emission Test Setup





Description: Radiated Emission Test Setup for Below 1GHz

Description: Radiated Emission Test Setup for Above 1GHz





# Description: Conducted Emission Test Setup