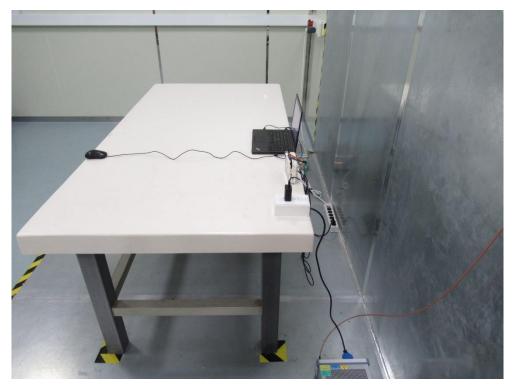

#### **Product: Air Monitor MATE**

Brand Name: acer

Model Number: AMM

1.1.1 Test Photograph

Description: Front View of Conducted Emission Test Setup

Description: Back View of Conducted Emission Test Setup

Description: Radiated Emission Test Setup for Below 1GHz