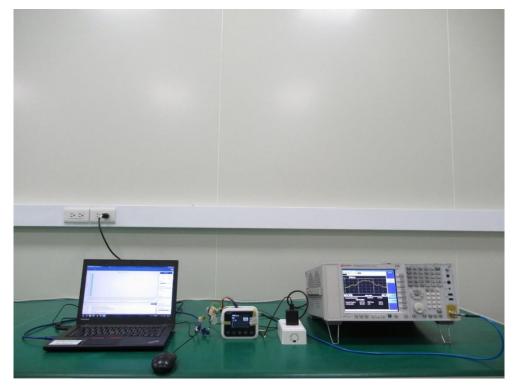

#### **Product: Air Monitor MATE**

Brand Name: acer

Model Number: AMM

1.1.1 Test Photograph

Description: Front View of Conducted Emission Test Setup

Description: Back View of Conducted Emission Test Setup

Description: Radiated Emission Test Setup for Below 1GHz

# Description: Conducted Emission Test Setup