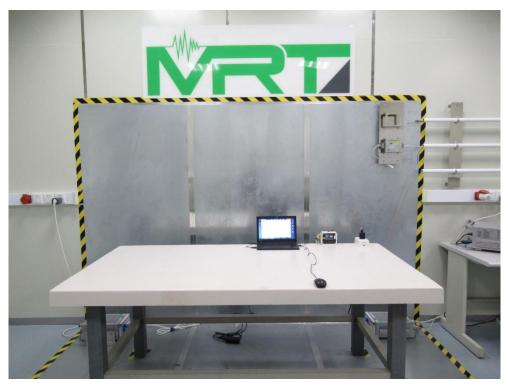

#### **Product: Air Monitor MATE**

Brand Name: acer

Model Number: AMM

1.1.1 Test Photograph

Description: Front View of Conducted Emission Test Setup

Description: Back View of Conducted Emission Test Setup

Description: Radiated Emission Test Setup for Below 1GHz