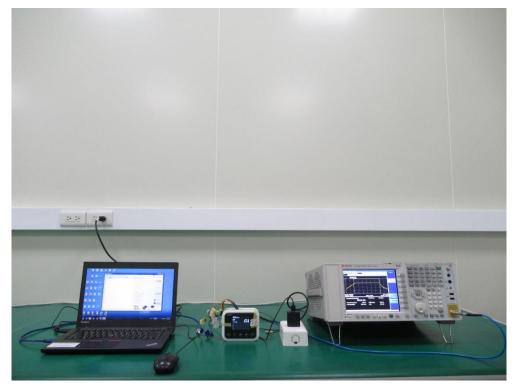

etup







Description: Radiated Emission Test Setup for Below 1GHz

Description: Radiated Emission Test Setup for Above 1GHz





# Description: Conducted Emission Test Setup





#### WiFi 2.4G

Description: Front View of Conducted Emission Test Setup



Description: Back View of Conducted Emission Test Setup







Description: Radiated Emission Test Setup for Below 1GHz

Description: Radiated Emission Test Setup for Above 1GHz





# Description: Conducted Emission Test Setup





#### LoRa 902-928MHz

Description: Front View of Conducted Emission Test Setup



Description: Back View of Conducted Emission Test Setup





Description: Radiated Emission Test Setup for Below 1GHz

Description: Radiated Emission Test Setup for Above 1GHz





# Description: Conducted Emission Test Setup