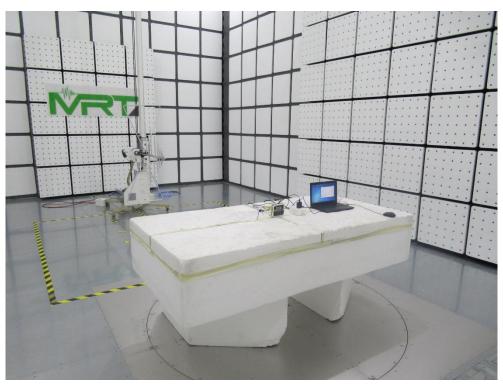

#### **Product: Air Monitor MATE**

Brand Name: acer

Model Number: AMM

1.1.1 Test Photograph



Description: Front View of Conducted Emission Test Setup



Description: Back View of Conducted Emission Test Setup







Description: Radiated Emission Test Setup for Below 1GHz

Description: Radiated Emission Test Setup for Above 1GHz





# Description: Conducted Emission Test Setup





#### WiFi 2.4G

Description: Front View of Conducted Emission Test Setup



Description: Back View of Conducted Emission Test Setup







Description: Radiated Emission Test Setup for Below 1GHz

Description: Radiated Emission Test Setup for Above 1GHz





# Description: Conducted Emission Test Setup





#### LoRa 902-928MHz

Description: Front View of Conducted Emission Test Setup



Description: Back View of Conducted Emission Test Setup





Description: Radiated Emission Test Setup for Below 1GHz

Description: Radiated Emission Test Setup for Above 1GHz





# Description: Conducted Emission Test Setup