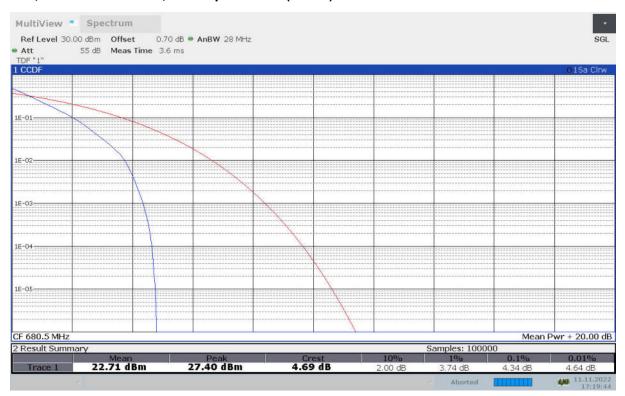

#### n71,20MHz

| Frequency (MHz) |                 | PAPR (dB)  |             |             |              |         |          |          |           |  |  |
|-----------------|-----------------|------------|-------------|-------------|--------------|---------|----------|----------|-----------|--|--|
|                 | DFT-s-pi/2 BPSK | DFT-s-QPSK | DFT-s-16QAM | DFT-s-64QAM | DFT-s-256QAM | CP-QPSK | CP-16QAM | CP-64QAM | CP-256QAM |  |  |
| 680.5           | 4.34            | 5.68       | 6.66        | 6.74        | 6.96         | 7.94    | 7.96     | 7.72     | 8.88      |  |  |

## n71, 20MHz Bandwidth, CP-64QAM (PAPR)