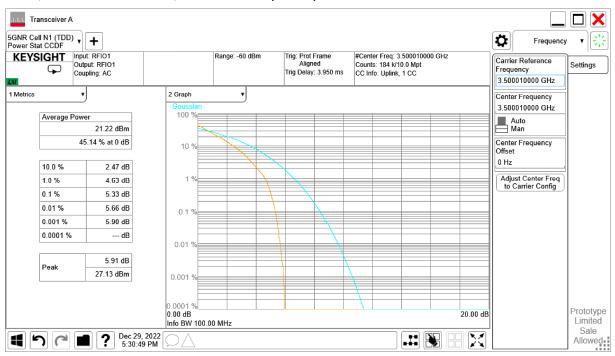

### n78L,100MHz

| Frequency (MHz) | PAPR (dB)       |            |             |             |              |         |          |          |           |  |
|-----------------|-----------------|------------|-------------|-------------|--------------|---------|----------|----------|-----------|--|
|                 | DFT-s-pi/2 BPSK | DFT-s-QPSK | DFT-s-16QAM | DFT-s-64QAM | DFT-s-256QAM | CP-QPSK | CP-16QAM | CP-64QAM | CP-256QAM |  |
| 3500.01         | 4.47            | 5.33       | 6.30        | 6.51        | 6.61         | 7.22    | 7.43     | 7.30     | 8.26      |  |