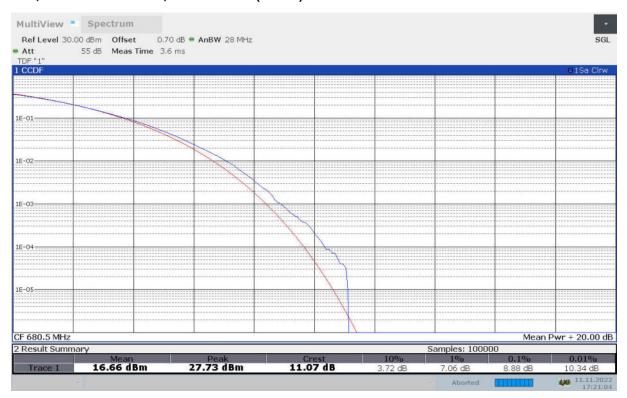

#### n71,20MHz

| Frequency (MHz) |                 | PAPR (dB)  |             |             |              |         |          |          |           |  |  |
|-----------------|-----------------|------------|-------------|-------------|--------------|---------|----------|----------|-----------|--|--|
|                 | DFT-s-pi/2 BPSK | DFT-s-QPSK | DFT-s-16QAM | DFT-s-64QAM | DFT-s-256QAM | CP-QPSK | CP-16QAM | CP-64QAM | CP-256QAM |  |  |
| 680.5           | 4.34            | 5.68       | 6.66        | 6.74        | 6.96         | 7.94    | 7.96     | 7.72     | 8.88      |  |  |

# n71, 20MHz Bandwidth, CP-256QAM (PAPR)