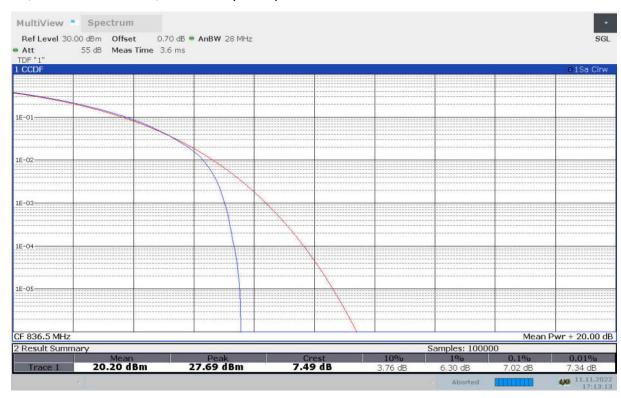

## n5, 20MHz Bandwidth, CP-QPSK (PAPR)

#### n5,20MHz

| Frequency (MHz) |                 | PAPR (dB)  |             |             |              |         |          |          |           |  |  |
|-----------------|-----------------|------------|-------------|-------------|--------------|---------|----------|----------|-----------|--|--|
|                 | DFT-s-pi/2 BPSK | DFT-s-QPSK | DFT-s-16QAM | DFT-s-64QAM | DFT-s-256QAM | CP-QPSK | CP-16QAM | CP-64QAM | CP-256QAM |  |  |
| 836.5           | 4.04            | 5.18       | 5.96        | 6.10        | 6.46         | 7.02    | 6.98     | 7.52     | 8.26      |  |  |