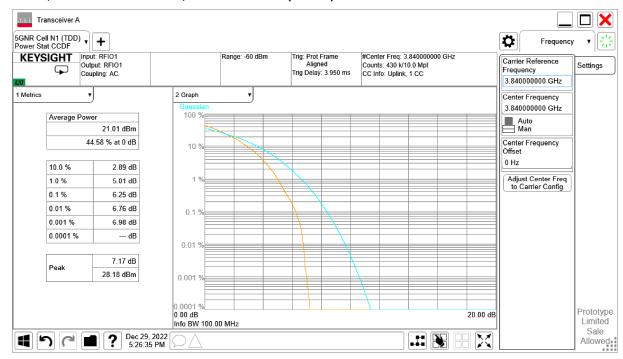

)       |                 |            |             |             |              |         |          |          |           |
|-----------------|-----------------|-----------------|------------|-------------|-------------|--------------|---------|----------|----------|-----------|
|                 | Frequency (MHz) | DFT-s-pi/2 BPSK | DFT-s-QPSK | DFT-s-16QAM | DFT-s-64QAM | DFT-s-256QAM | CP-QPSK | CP-16QAM | CP-64QAM | CP-256QAM |
|                 | 3840            | 4.16            | 5.50       | 6.10        | 6.25        | 6.46         | 7.57    | 7.50     | 7.57     | 8.14      |

### n77H, 100MHz Bandwidth, DFT-s-pi/2 BPSK (PAPR)



#### n77H, 100MHz Bandwidth, DFT-s-QPSK (PAPR)





## n77H, 100MHz Bandwidth, DFT-s-16QAM (PAPR)



### n77H, 100MHz Bandwidth, DFT-s-64QAM (PAPR)





### n77H, 100MHz Bandwidth, DFT-s-256QAM (PAPR)



### n77H, 100MHz Bandwidth, CP-QPSK (PAPR)





## n77H, 100MHz Bandwidth, CP-16QAM (PAPR)



### n77H, 100MHz Bandwidth, CP-64QAM (PAPR)





## n77H, 100MHz Bandwidth, CP-256QAM (PAPR)





### n78L,100MHz

| Frequency (MHz) | PAPR (dB)       |            |             |             |              |         |          |          |           |  |
|-----------------|-----------------|------------|-------------|-------------|--------------|---------|----------|----------|-----------|--|
|                 | DFT-s-pi/2 BPSK | DFT-s-QPSK | DFT-s-16QAM | DFT-s-64QAM | DFT-s-256QAM | CP-QPSK | CP-16QAM | CP-64QAM | CP-256QAM |  |
| 3500.01         | 4.47            | 5.33       | 6.30        | 6.51        | 6.61         | 7.22    | 7.43