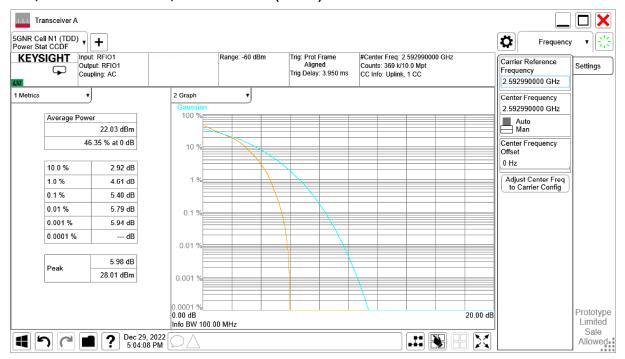

### n41,100MHz

| Frequency (MHz) |                 | PAPR (dB)  |             |             |              |         |          |          |           |  |  |
|-----------------|-----------------|------------|-------------|-------------|--------------|---------|----------|----------|-----------|--|--|
|                 | DFT-s-pi/2 BPSK | DFT-s-QPSK | DFT-s-16QAM | DFT-s-64QAM | DFT-s-256QAM | CP-QPSK | CP-16QAM | CP-64QAM | CP-256QAM |  |  |
| 2592.99         | 3.96            | 4.93       | 5.40        | 5.69        | 6.29         | 6.45    | 6.43     | 6.83     | 7.87      |  |  |

### n41, 100MHz Bandwidth, CP-QPSK (PAPR)