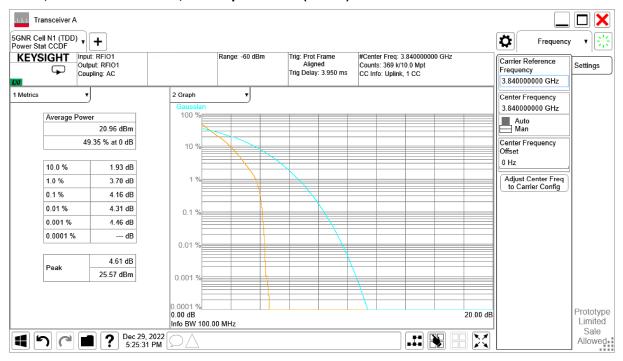

### n77H,100MHz

| Fraguency (MHz) | PAPR (dB)       |                 |            |             |             |              |         |          |          |           |
|-----------------|-----------------|-----------------|------------|-------------|-------------|--------------|---------|----------|----------|-----------|
|                 | Frequency (MHz) | DFT-s-pi/2 BPSK | DFT-s-QPSK | DFT-s-16QAM | DFT-s-64QAM | DFT-s-256QAM | CP-QPSK | CP-16QAM | CP-64QAM | CP-256QAM |
|                 | 3840            | 4.16            | 5.50       | 6.10        | 6.25        | 6.46         | 7.57    | 7.50     | 7.57     | 8.14      |