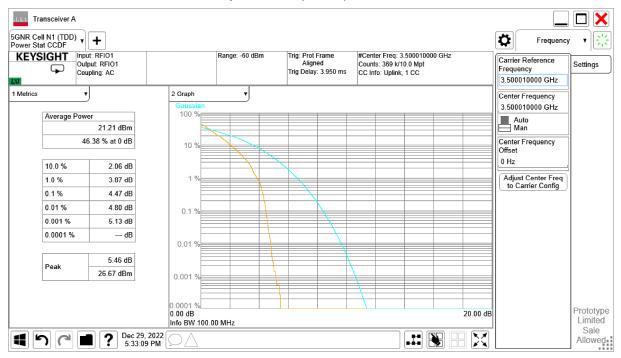

### n77L,100MHz

| Frequency (MHz) |                 | PAPR (dB)  |             |             |              |         |          |          |           |  |  |
|-----------------|-----------------|------------|-------------|-------------|--------------|---------|----------|----------|-----------|--|--|
|                 | DFT-s-pi/2 BPSK | DFT-s-QPSK | DFT-s-16QAM | DFT-s-64QAM | DFT-s-256QAM | CP-QPSK | CP-16QAM | CP-64QAM | CP-256QAM |  |  |
| 3500.01         | 4.43            | 5.31       | 6.14        | 6.32        | 6.45         | 7.16    | 7.08     | 7.24     | 8.14      |  |  |