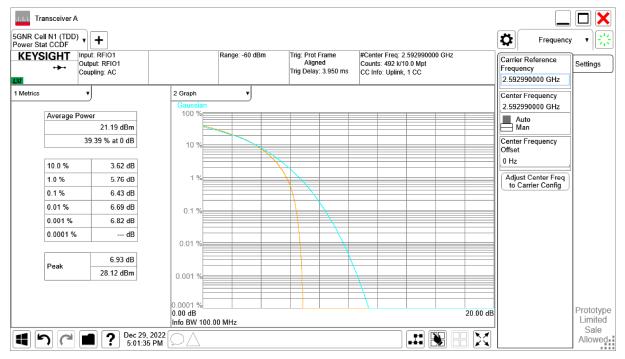

### n41,100MHz

| Frequency (MHz) |                 | PAPR (dB)  |             |             |              |         |          |          |           |  |  |
|-----------------|-----------------|------------|-------------|-------------|--------------|---------|----------|----------|-----------|--|--|
|                 | DFT-s-pi/2 BPSK | DFT-s-QPSK | DFT-s-16QAM | DFT-s-64QAM | DFT-s-256QAM | CP-QPSK | CP-16QAM | CP-64QAM | CP-256QAM |  |  |
| 2592.99         | 3.96            | 4.93       | 5.40        | 5.69        | 6.29         | 6.45    | 6.43     | 6.83     | 7.87      |  |  |

### n41, 100MHz Bandwidth, CP-64QAM (PAPR)