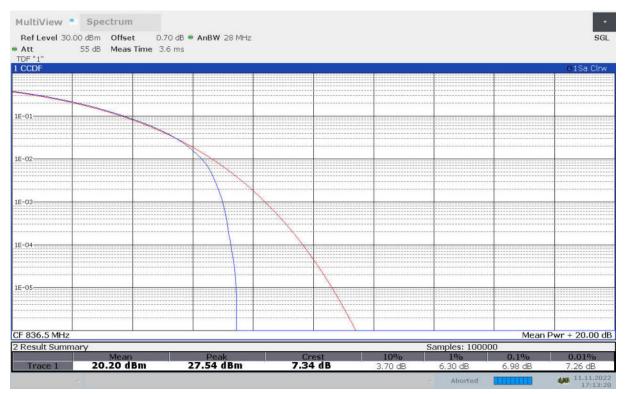

# n5, 20MHz Bandwidth, CP-16QAM (PAPR)

#### n5,20MHz

| Frequency (MHz) |                 | PAPR (dB)  |             |             |              |         |          |          |           |  |  |
|-----------------|-----------------|------------|-------------|-------------|--------------|---------|----------|----------|-----------|--|--|
|                 | DFT-s-pi/2 BPSK | DFT-s-QPSK | DFT-s-16QAM | DFT-s-64QAM | DFT-s-256QAM | CP-QPSK | CP-16QAM | CP-64QAM | CP-256QAM |  |  |
| 836.5           | 4.04            | 5.18       | 5.96        | 6.10        | 6.46         | 7.02    | 6.98     | 7.52     | 8.26      |  |  |