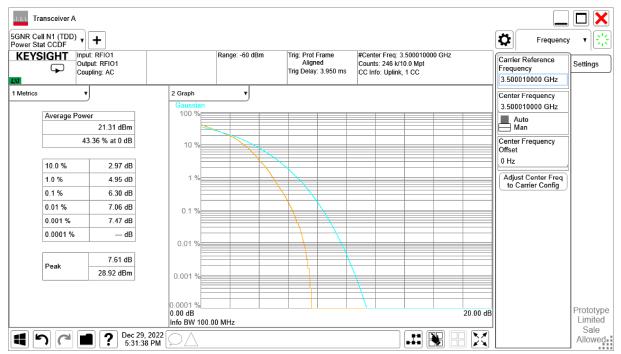

### n78L,100MHz

| Frequency (MHz) | PAPR (dB)       |            |             |             |              |         |          |          |           |  |
|-----------------|-----------------|------------|-------------|-------------|--------------|---------|----------|----------|-----------|--|
|                 | DFT-s-pi/2 BPSK | DFT-s-QPSK | DFT-s-16QAM | DFT-s-64QAM | DFT-s-256QAM | CP-QPSK | CP-16QAM | CP-64QAM | CP-256QAM |  |
| 3500.01         | 4.47            | 5.33       | 6.30        | 6.51        | 6.61         | 7.22    | 7.43     | 7.30     | 8.26      |  |