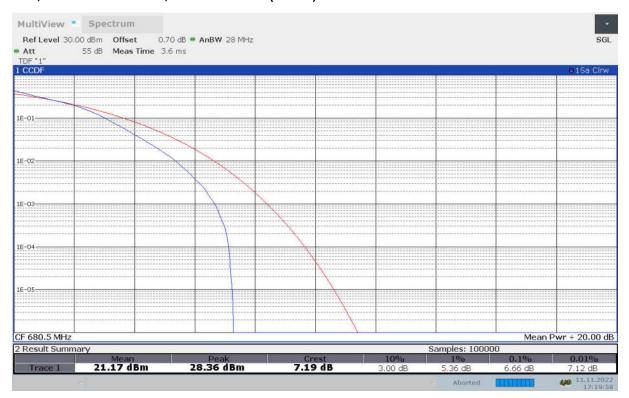

#### n71,20MHz

| Frequency (MHz) |                 | PAPR (dB)  |             |             |              |         |          |          |           |  |  |
|-----------------|-----------------|------------|-------------|-------------|--------------|---------|----------|----------|-----------|--|--|
|                 | DFT-s-pi/2 BPSK | DFT-s-QPSK | DFT-s-16QAM | DFT-s-64QAM | DFT-s-256QAM | CP-QPSK | CP-16QAM | CP-64QAM | CP-256QAM |  |  |
| 680.5           | 4.34            | 5.68       | 6.66        | 6.74        | 6.96         | 7.94    | 7.96     | 7.72     | 8.88      |  |  |

# n71, 20MHz Bandwidth, CP-256QAM (PAPR)