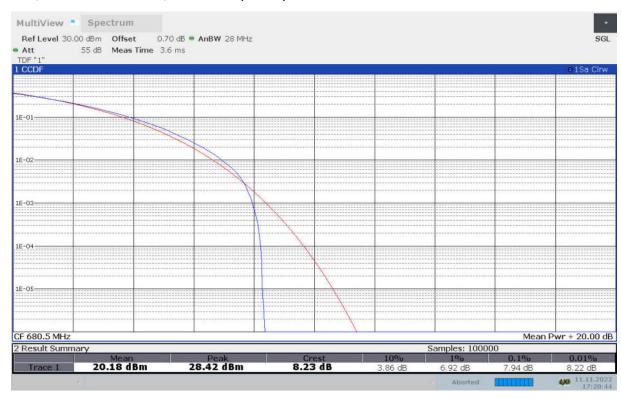

#### n71,20MHz

| Frequency (MHz) |                 | PAPR (dB)  |             |             |              |         |          |          |           |  |  |
|-----------------|-----------------|------------|-------------|-------------|--------------|---------|----------|----------|-----------|--|--|
|                 | DFT-s-pi/2 BPSK | DFT-s-QPSK | DFT-s-16QAM | DFT-s-64QAM | DFT-s-256QAM | CP-QPSK | CP-16QAM | CP-64QAM | CP-256QAM |  |  |
| 680.5           | 4.34            | 5.68       | 6.66        | 6.74        | 6.96         | 7.94    | 7.96     | 7.72     | 8.88      |  |  |

## n71, 20MHz Bandwidth, CP-QPSK (PAPR)