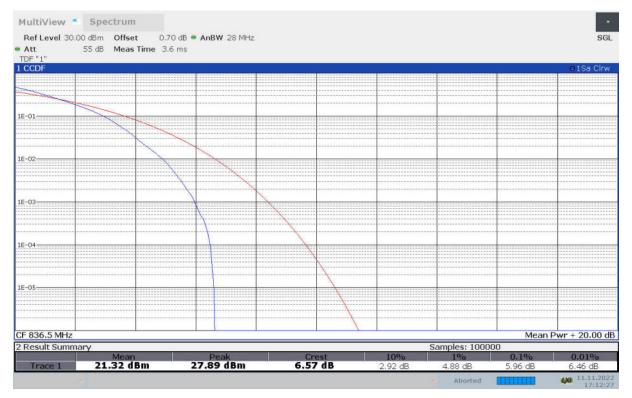

## n5, 20MHz Bandwidth, CP-64QAM (PAPR)

#### n5,20MHz

| Frequency (MHz) |                 | PAPR (dB)  |             |             |              |         |          |          |           |  |  |
|-----------------|-----------------|------------|-------------|-------------|--------------|---------|----------|----------|-----------|--|--|
|                 | DFT-s-pi/2 BPSK | DFT-s-QPSK | DFT-s-16QAM | DFT-s-64QAM | DFT-s-256QAM | CP-QPSK | CP-16QAM | CP-64QAM | CP-256QAM |  |  |
| 836.5           | 4.04            | 5.18       | 5.96        | 6.10        | 6.46         | 7.02    | 6.98     | 7.52     | 8.26      |  |  |