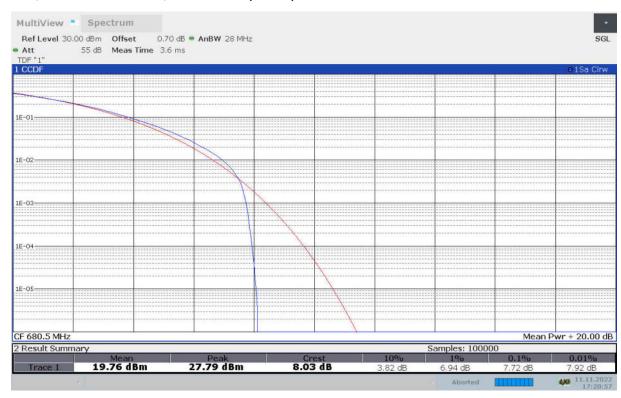

#### n71,20MHz

| Frequency (MHz) |                 | PAPR (dB)  |             |             |              |         |          |          |           |  |  |
|-----------------|-----------------|------------|-------------|-------------|--------------|---------|----------|----------|-----------|--|--|
|                 | DFT-s-pi/2 BPSK | DFT-s-QPSK | DFT-s-16QAM | DFT-s-64QAM | DFT-s-256QAM | CP-QPSK | CP-16QAM | CP-64QAM | CP-256QAM |  |  |
| 680.5           | 4.34            | 5.68       | 6.66        | 6.74        | 6.96         | 7.94    | 7.96     | 7.72     | 8.88      |  |  |

## n71, 20MHz Bandwidth, CP-64QAM (PAPR)