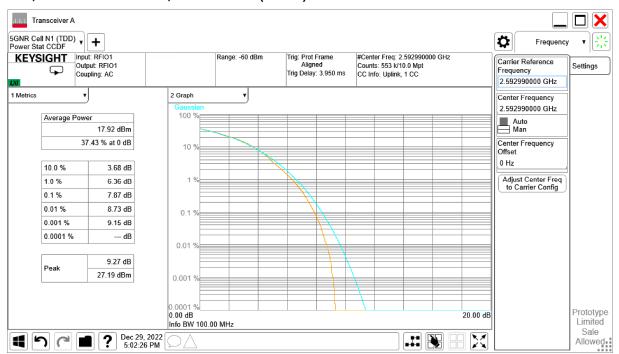

### n41,100MHz

| Frequency (MHz) |                 | PAPR (dB)  |             |             |              |         |          |          |           |  |  |
|-----------------|-----------------|------------|-------------|-------------|--------------|---------|----------|----------|-----------|--|--|
|                 | DFT-s-pi/2 BPSK | DFT-s-QPSK | DFT-s-16QAM | DFT-s-64QAM | DFT-s-256QAM | CP-QPSK | CP-16QAM | CP-64QAM | CP-256QAM |  |  |
| 2592.99         | 3.96            | 4.93       | 5.40        | 5.69        | 6.29         | 6.45    | 6.43     | 6.83     | 7.87      |  |  |

## n41, 100MHz Bandwidth, CP-256QAM (PAPR)