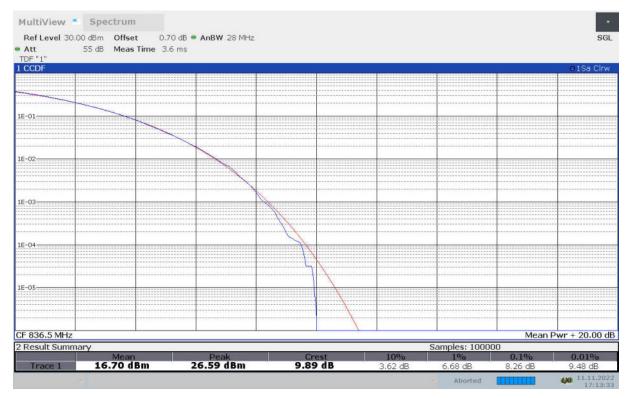

#### n5,20MHz

| Frequency (MHz) |                 | PAPR (dB)  |             |             |              |         |          |          |           |  |  |
|-----------------|-----------------|------------|-------------|-------------|--------------|---------|----------|----------|-----------|--|--|
|                 | DFT-s-pi/2 BPSK | DFT-s-QPSK | DFT-s-16QAM | DFT-s-64QAM | DFT-s-256QAM | CP-QPSK | CP-16QAM | CP-64QAM | CP-256QAM |  |  |
| 836.5           | 4.04            | 5.18       | 5.96        | 6.10        | 6.46         | 7.02    | 6.98     | 7.52     | 8.26      |  |  |

## n5, 20MHz Bandwidth, CP-64QAM (PAPR)