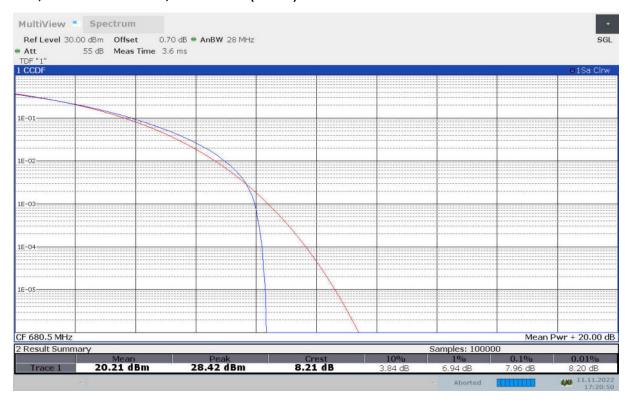

#### n71,20MHz

| Frequency (MHz) |                 | PAPR (dB)  |             |             |              |         |          |          |           |  |  |
|-----------------|-----------------|------------|-------------|-------------|--------------|---------|----------|----------|-----------|--|--|
|                 | DFT-s-pi/2 BPSK | DFT-s-QPSK | DFT-s-16QAM | DFT-s-64QAM | DFT-s-256QAM | CP-QPSK | CP-16QAM | CP-64QAM | CP-256QAM |  |  |
| 680.5           | 4.34            | 5.68       | 6.66        | 6.74        | 6.96         | 7.94    | 7.96     | 7.72     | 8.88      |  |  |

## n71, 20MHz Bandwidth, CP-16QAM (PAPR)