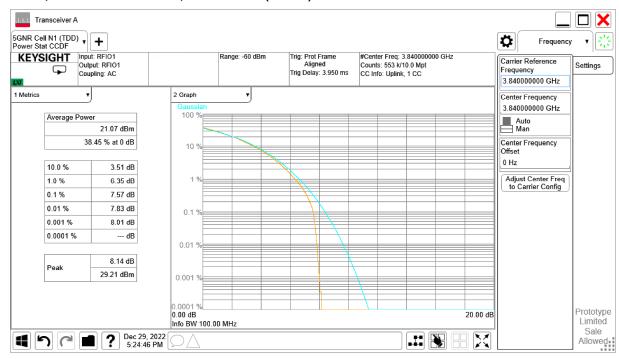

-|-------------|-------------|--------------|---------|----------|----------|-----------|
|                 | Frequency (MHz) | DFT-s-pi/2 BPSK | DFT-s-QPSK | DFT-s-16QAM | DFT-s-64QAM | DFT-s-256QAM | CP-QPSK | CP-16QAM | CP-64QAM | CP-256QAM |
|                 | 3840            | 4.16            | 5.50       | 6.10        | 6.25        | 6.46         | 7.57    | 7.50     | 7.57     | 8.14      |

### n77H, 100MHz Bandwidth, DFT-s-pi/2 BPSK (PAPR)



#### n77H, 100MHz Bandwidth, DFT-s-QPSK (PAPR)





## n77H, 100MHz Bandwidth, DFT-s-16QAM (PAPR)



### n77H, 100MHz Bandwidth, DFT-s-64QAM (PAPR)





### n77H, 100MHz Bandwidth, DFT-s-256QAM (PAPR)



### n77H, 100MHz Bandwidth, CP-QPSK (PAPR)





## n77H, 100MHz Bandwidth, CP-16QAM (PAPR)



### n77H, 100MHz Bandwidth, CP-64QAM (PAPR)





## n77H, 100MHz Bandwidth, CP-256QAM (PAPR)





### n78L,100MHz

| Frequency (MHz) | PAPR (dB)       |            |             |             |              |         |          |          |           |  |
|-----------------|-----------------|------------|-------------|-------------|--------------|---------|----------|----------|-----------|--|
|                 | DFT-s-pi/2 BPSK | DFT-s-QPSK | DFT-s-16QAM | DFT-s-64QAM | DFT-s-256QAM | CP-QPSK | CP-16QAM | CP-64QAM | CP-256QAM |  |
| 3500.01         | 4.47            | 5.33       | 6.30        | 6.51        | 6.61         | 7.22    | 7.43     | 7.30     | 8.26      |  |

## n78L, 100MHz Bandwidth, DFT-s-pi/2 BPSK (PAPR)



#### n78L, 100MHz Bandwidth, DFT-s-QPSK (PAPR)





## n78L, 100MHz Bandwidth, DFT-s-16QAM (PAPR)



### n78L, 1