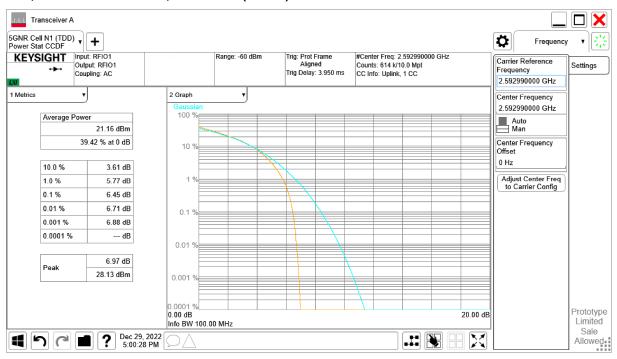

### n41,100MHz

| Frequency (MHz) |                 | PAPR (dB)  |             |             |              |         |          |          |           |  |  |
|-----------------|-----------------|------------|-------------|-------------|--------------|---------|----------|----------|-----------|--|--|
|                 | DFT-s-pi/2 BPSK | DFT-s-QPSK | DFT-s-16QAM | DFT-s-64QAM | DFT-s-256QAM | CP-QPSK | CP-16QAM | CP-64QAM | CP-256QAM |  |  |
| 2592.99         | 3.96            | 4.93       | 5.40        | 5.69        | 6.29         | 6.45    | 6.43     | 6.83     | 7.87      |  |  |

### n41, 100MHz Bandwidth, CP-16QAM (PAPR)