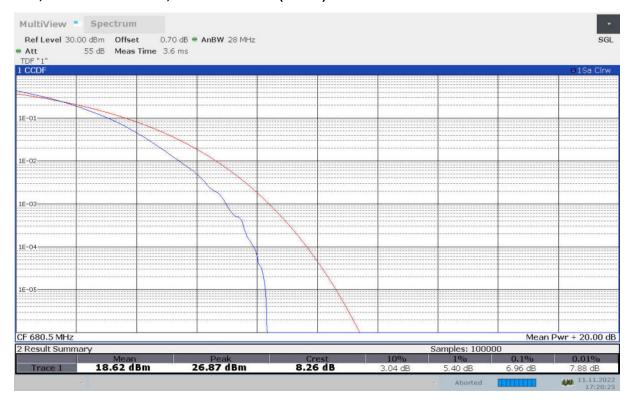

#### n71,20MHz

| Frequency (MHz) |                 | PAPR (dB)  |             |             |              |         |          |          |           |  |  |
|-----------------|-----------------|------------|-------------|-------------|--------------|---------|----------|----------|-----------|--|--|
|                 | DFT-s-pi/2 BPSK | DFT-s-QPSK | DFT-s-16QAM | DFT-s-64QAM | DFT-s-256QAM | CP-QPSK | CP-16QAM | CP-64QAM | CP-256QAM |  |  |
| 680.5           | 4.34            | 5.68       | 6.66        | 6.74        | 6.96         | 7.94    | 7.96     | 7.72     | 8.88      |  |  |

## n71, 20MHz Bandwidth, DFT-s-64QAM (PAPR)