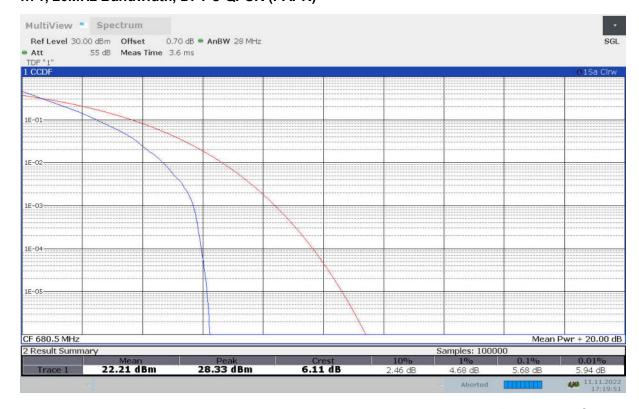

#### n71,20MHz

| Frequency (MHz) |                 | PAPR (dB)  |             |             |              |         |          |          |           |  |  |
|-----------------|-----------------|------------|-------------|-------------|--------------|---------|----------|----------|-----------|--|--|
|                 | DFT-s-pi/2 BPSK | DFT-s-QPSK | DFT-s-16QAM | DFT-s-64QAM | DFT-s-256QAM | CP-QPSK | CP-16QAM | CP-64QAM | CP-256QAM |  |  |
| 680.5           | 4.34            | 5.68       | 6.66        | 6.74        | 6.96         | 7.94    | 7.96     | 7.72     | 8.88      |  |  |

# n71, 20MHz Bandwidth, CP-256QAM (PAPR)