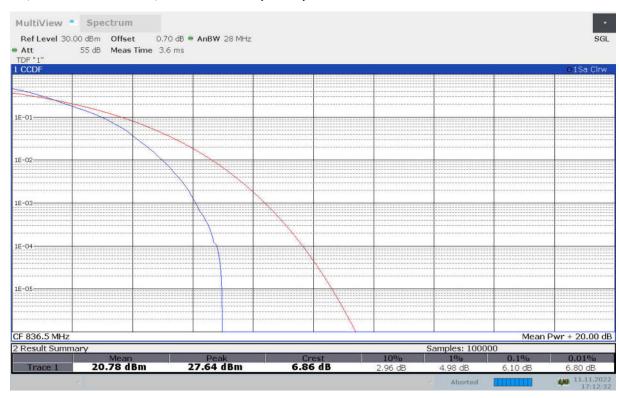

# n5, 20MHz Bandwidth, CP-256QAM (PAPR)

#### n5,20MHz

| Frequency (MHz) |                 | PAPR (dB)  |             |             |              |         |          |          |           |  |  |
|-----------------|-----------------|------------|-------------|-------------|--------------|---------|----------|----------|-----------|--|--|
|                 | DFT-s-pi/2 BPSK | DFT-s-QPSK | DFT-s-16QAM | DFT-s-64QAM | DFT-s-256QAM | CP-QPSK | CP-16QAM | CP-64QAM | CP-256QAM |  |  |
| 836.5           | 4.04            | 5.18       | 5.96        | 6.10        | 6.46         | 7.02    | 6.98     | 7.52     | 8.26      |  |  |