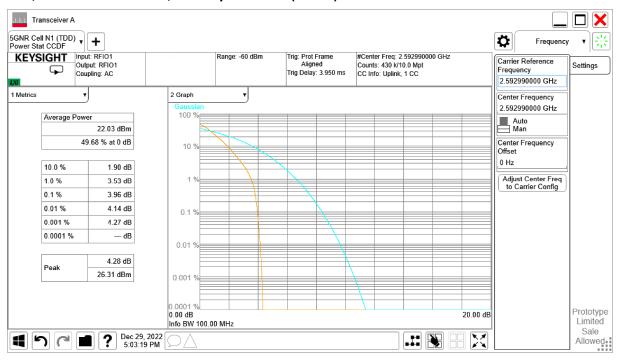

### n41,100MHz

| Frequency (MHz) |                 | PAPR (dB)  |             |             |              |         |          |          |           |  |  |
|-----------------|-----------------|------------|-------------|-------------|--------------|---------|----------|----------|-----------|--|--|
|                 | DFT-s-pi/2 BPSK | DFT-s-QPSK | DFT-s-16QAM | DFT-s-64QAM | DFT-s-256QAM | CP-QPSK | CP-16QAM | CP-64QAM | CP-256QAM |  |  |
| 2592.99         | 3.96            | 4.93       | 5.40        | 5.69        | 6.29         | 6.45    | 6.43     | 6.83     | 7.87      |  |  |

## n41, 100MHz Bandwidth, DFT-s-256QAM (PAPR)