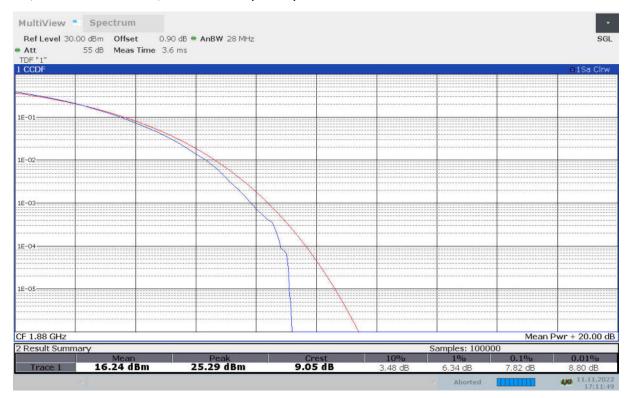

## n5, 20MHz Bandwidth, CP-64QAM (PAPR)

# n5, 20MHz Bandwidth, CP-256QAM (PAPR)