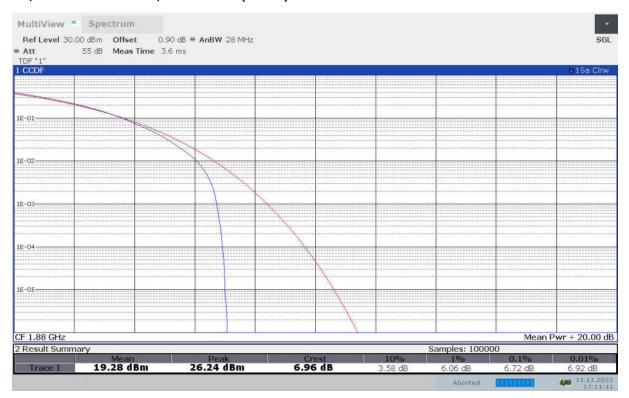

## n2, 20MHz Bandwidth, CP-64QAM (PAPR)

## n2, 20MHz Bandwidth, CP-256QAM (PAPR)