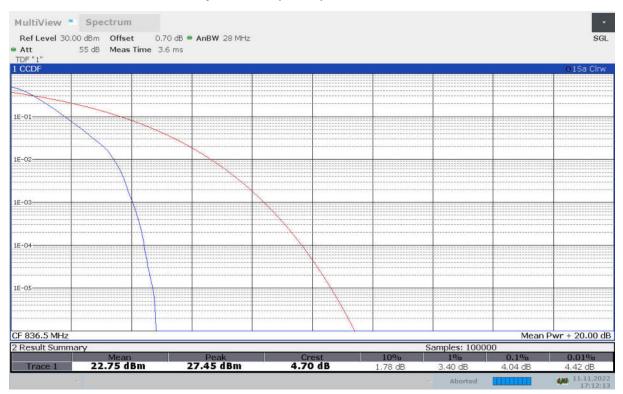

#### n5,20MHz

| Frequency (MHz) |                 | PAPR (dB)  |             |             |              |         |          |          |           |  |  |
|-----------------|-----------------|------------|-------------|-------------|--------------|---------|----------|----------|-----------|--|--|
|                 | DFT-s-pi/2 BPSK | DFT-s-QPSK | DFT-s-16QAM | DFT-s-64QAM | DFT-s-256QAM | CP-QPSK | CP-16QAM | CP-64QAM | CP-256QAM |  |  |
| 836.5           | 4.04            | 5.18       | 5.96        | 6.10        | 6.46         | 7.02    | 6.98     | 7.52     | 8.26      |  |  |

# n5, 20MHz Bandwidth, DFT-s-pi/2 BPSK (PAPR)