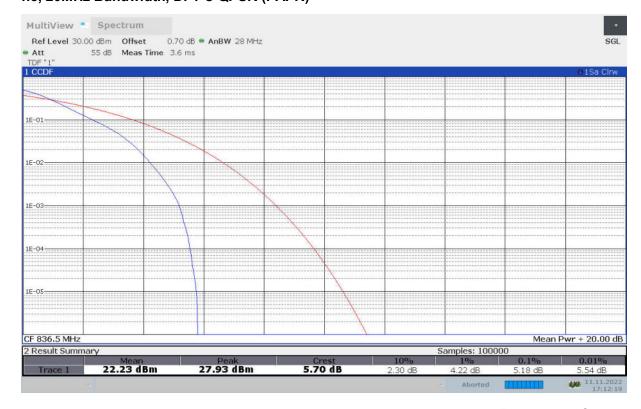

## n2, 20MHz Bandwidth, CP-64QAM (PAPR)



## n2, 20MHz Bandwidth, CP-256QAM (PAPR)





#### n5,20MHz

| Frequency (MHz) |                 | PAPR (dB)  |             |             |              |         |          |          |           |  |  |
|-----------------|-----------------|------------|-------------|-------------|--------------|---------|----------|----------|-----------|--|--|
|                 | DFT-s-pi/2 BPSK | DFT-s-QPSK | DFT-s-16QAM | DFT-s-64QAM | DFT-s-256QAM | CP-QPSK | CP-16QAM | CP-64QAM | CP-256QAM |  |  |
| 836.5           | 4.04            | 5.18       | 5.96        | 6.10        | 6.46         | 7.02    | 6.98     | 7.52     | 8.26      |  |  |

# n5, 20MHz Bandwidth, DFT-s-pi/2 BPSK (PAPR)



## n5, 20MHz Bandwidth, DFT-s-QPSK (PAPR)





# n5, 20MHz Bandwidth, DFT-s-16QAM (PAPR)



## n5, 20MHz Bandwidth, DFT-s-64QAM (PAPR)





# n5, 20MHz Bandwidth, DFT-s-256QAM (PAPR)



## n5, 20MHz Bandwidth, CP-QPSK (PAPR)





# n5, 20MHz Bandwidth, CP-16QAM (PAPR)



## n5, 20MHz Bandwidth, CP-64QAM (PAPR)





# n5, 20MHz Bandwidth, CP-256QAM (PAPR)





### n41,100MHz

| Frequency (MHz) |                 | PAPR (dB)  |             |             |              |         |          |          |           |  |  |
|-----------------|-----------------|------------|-------------|-------------|--------------|---------|----------|----------|-----------|--|--|
|                 | DFT-s-pi/2 BPSK | DFT-s-QPSK | DFT-s-16QAM | DFT-s-64QAM | DFT-s-256QAM | CP-QPSK | CP-16QAM | CP-64QAM | CP-256QAM |  |  |
| 2592.99         | 3.96