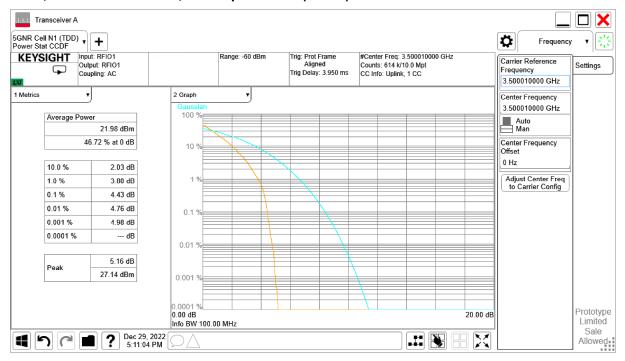

### n77L,100MHz

| Frequency (MHz) |                 | PAPR (dB)  |             |             |              |         |          |          |           |  |  |
|-----------------|-----------------|------------|-------------|-------------|--------------|---------|----------|----------|-----------|--|--|
|                 | DFT-s-pi/2 BPSK | DFT-s-QPSK | DFT-s-16QAM | DFT-s-64QAM | DFT-s-256QAM | CP-QPSK | CP-16QAM | CP-64QAM | CP-256QAM |  |  |
| 3500.01         | 4.43            | 5.31       | 6.14        | 6.32        | 6.45         | 7.16    | 7.08     | 7.24     | 8.14      |  |  |

### n77L, 100MHz Bandwidth, CP-64QAM (PAPR)