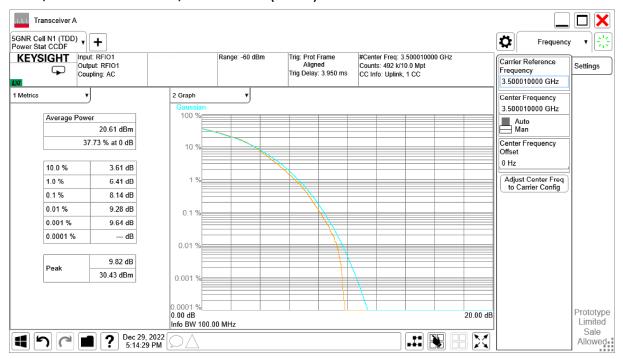

--------------|---------|----------|----------|-----------|--|--|
|                 | DFT-s-pi/2 BPSK | DFT-s-QPSK | DFT-s-16QAM | DFT-s-64QAM | DFT-s-256QAM | CP-QPSK | CP-16QAM | CP-64QAM | CP-256QAM |  |  |
| 3500.01         | 4.43            | 5.31       | 6.14        | 6.32        | 6.45         | 7.16    | 7.08     | 7.24     | 8.14      |  |  |

### n77L, 100MHz Bandwidth, DFT-s-pi/2 BPSK (PAPR)



#### n77L, 100MHz Bandwidth, DFT-s-QPSK (PAPR)





## n77L, 100MHz Bandwidth, DFT-s-16QAM (PAPR)



### n77L, 100MHz Bandwidth, DFT-s-64QAM (PAPR)





## n77L, 100MHz Bandwidth, DFT-s-256QAM (PAPR)



### n77L, 100MHz Bandwidth, CP-QPSK (PAPR)





## n77L, 100MHz Bandwidth, CP-16QAM (PAPR)



### n77L, 100MHz Bandwidth, CP-64QAM (PAPR)





## n77L, 100MHz Bandwidth, CP-256QAM (PAPR)





### n77H,100MHz

| Fraguency (MHz) | PAPR (dB)       |                 |            |             |             |              |         |          |          |           |
|-----------------|-----------------|-----------------|------------|-------------|-------------|--------------|---------|----------|----------|-----------|
|                 | Frequency (MHz) | DFT-s-pi/2 BPSK | DFT-s-QPSK | DFT-s-16QAM | DFT-s-64QAM | DFT-s-256QAM | CP-QPSK | CP-16QAM | CP-64QAM | CP-256QAM |
|                 | 3840            | 4.16            | 5.50       | 6.10        | 6.25        | 6.46         | 7.57    | 7.50     | 7.57     | 8.14      |

### n77H, 100MHz Bandwidth, DFT-s-pi/2 BPSK (PAPR)



#### n77H, 100MHz Bandwidth, DFT-s-QPSK (PAPR)





## n77H, 100MHz Bandwidth, DFT-s-16QAM (PAPR)