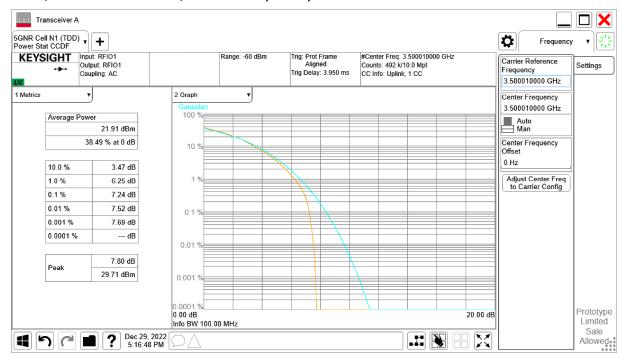

### n77L,100MHz

| Frequency (MHz) |                 | PAPR (dB)  |             |             |              |         |          |          |           |  |  |
|-----------------|-----------------|------------|-------------|-------------|--------------|---------|----------|----------|-----------|--|--|
|                 | DFT-s-pi/2 BPSK | DFT-s-QPSK | DFT-s-16QAM | DFT-s-64QAM | DFT-s-256QAM | CP-QPSK | CP-16QAM | CP-64QAM | CP-256QAM |  |  |
| 3500.01         | 4.43            | 5.31       | 6.14        | 6.32        | 6.45         | 7.16    | 7.08     | 7.24     | 8.14      |  |  |

## n77L, 100MHz Bandwidth, CP-256QAM (PAPR)