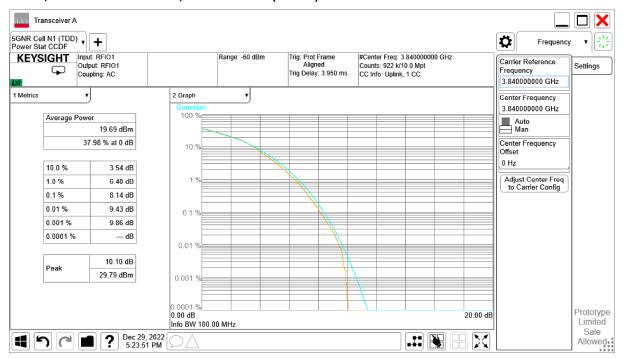

### n77H,100MHz

| Fraguency (MHz) | PAPR (dB)       |                 |            |             |             |              |         |          |          |           |
|-----------------|-----------------|-----------------|------------|-------------|-------------|--------------|---------|----------|----------|-----------|
|                 | Frequency (MHz) | DFT-s-pi/2 BPSK | DFT-s-QPSK | DFT-s-16QAM | DFT-s-64QAM | DFT-s-256QAM | CP-QPSK | CP-16QAM | CP-64QAM | CP-256QAM |
|                 | 3840            | 4.16            | 5.50       | 6.10        | 6.25        | 6.46         | 7.57    | 7.50     | 7.57     | 8.14      |