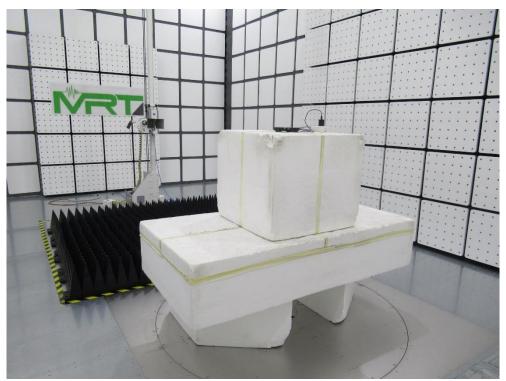

## **BT/BLE/WiFi**

Description: Front View of Conducted Emission Test Setup

Description: Back View of Conducted Emission Test Setup

Description: Radiated Emission Test Setup for 30MHz~1GHz

Description: Radiated Emission Test Setup for 1GHz~18GHz

## Description: Radiated Emission Test Setup for 18GHz~40GHz

Description: Conducted Emission Test Setup

## 3G/4G

Description: Radiated Emission Test Setup for Below 1GHz

Description: Radiated Emission Test Setup for Above 1GHz