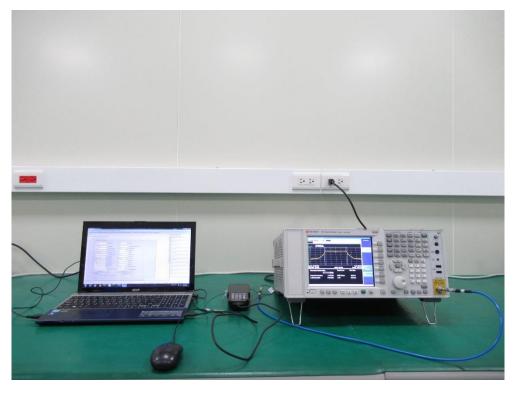

## **BT/BLE/WiFi**

Description: Front View of Conducted Emission Test Setup

Description: Back View of Conducted Emission Test Setup

Description: Radiated Emission Test Setup for 30MHz~1GHz

Description: Radiated Emission Test Setup for 1GHz~18GHz

## Description: Radiated Emission Test Setup for 18GHz~40GHz

Description: Conducted Emission Test Setup

## Description: Conducted Emission Test Setup