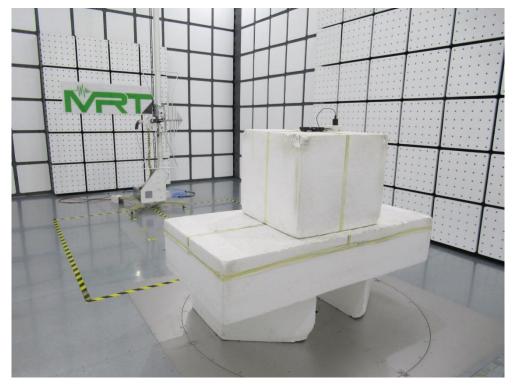

## **BT/BLE/WiFi**

Description: Front View of Conducted Emission Test Setup

Description: Back View of Conducted Emission Test Setup

Description: Radiated Emission Test Setup for 30MHz~1GHz

Description: Radiated Emission Test Setup for 1GHz~18GHz

## Description: Radiated Emission Test Setup for 18GHz~40GHz

Description: Conducted Emission Test Setup

## 3G/4G

Description: Radiated Emission Test Setup for Below 1GHz

Description: Radiated Emission Test Setup for Above 1GHz