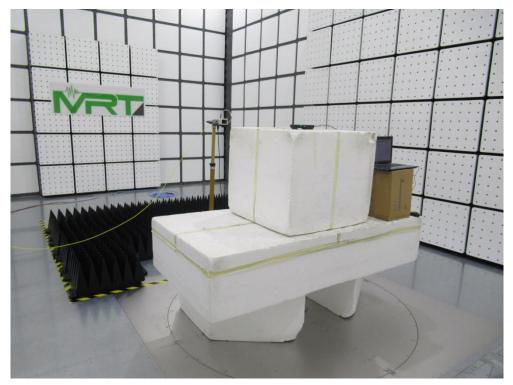

## **BT/BLE/WiFi**

Description: Front View of Conducted Emission Test Setup

Description: Back View of Conducted Emission Test Setup

Description: Radiated Emission Test Setup for 30MHz~1GHz

Description: Radiated Emission Test Setup for 1GHz~18GHz

## Description: Radiated Emission Test Setup for 18GHz~40GHz

Description: Conducted Emission Test Setup

## 3G/4G

Description: Radiated Emission Test Setup for Below 1GHz

Description: Radiated Emission Test Setup for Above 1GHz