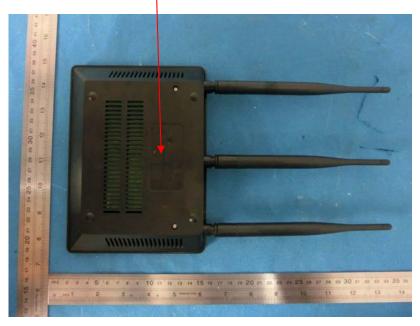

## FCC ID Label Location

The label shown shall be permanently affixed at a conspicuous location on the device and be readily visible to the user at the time purchase (Labeling requirements per 2.925)