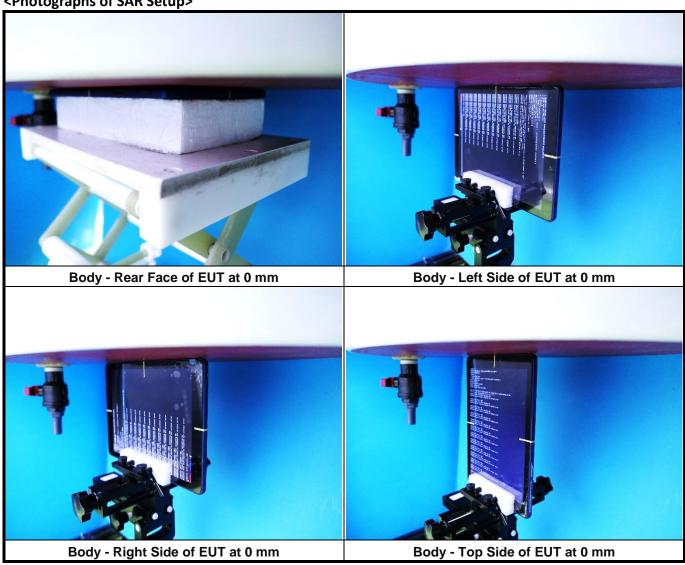

D. Photographs of EUT and Setup

The setup photographs for SAR testing are shown as follows.

Report Format Version 5.0.0 Issued Date : Apr. 03, 2019

Report No.: SA190107C14



### <Photographs of EUT>



#### <Antenna Location>



#### The separation distance for antenna to edge:

| Antenna        | To Top Side<br>(mm) | To Bottom Side (mm) | To Left Side<br>(mm) | To Right Side (mm) |
|----------------|---------------------|---------------------|----------------------|--------------------|
| BT / WLAN-Ant0 | 2.6                 | 225.6               | 99.1                 | 43.1               |
| WLAN-Ant1      | 126.2               | 82.2                | 2.4                  | 161.8              |

Report Format Version 5.0.0 Report No. : SA190107C14



## <Photographs of SAR Setup>