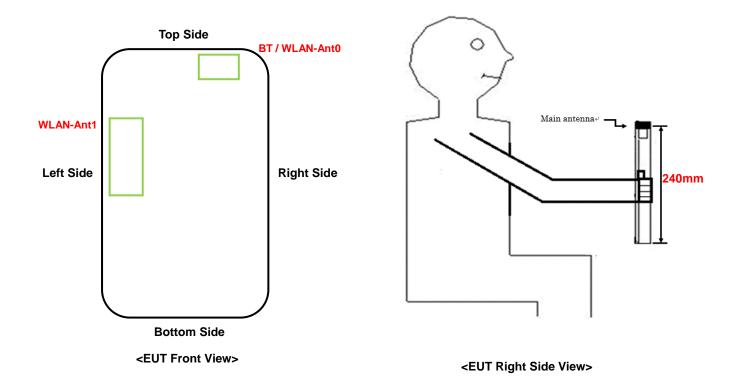

#### <Antenna Location>

#### The separation distance for antenna to edge:

| Antenna        | To Top Side<br>(mm) | To Bottom Side (mm) | To Left Side<br>(mm) | To Right Side (mm) |
|----------------|---------------------|---------------------|----------------------|--------------------|
| BT / WLAN-Ant0 | 2.6                 | 225.6               | 99.1                 | 43.1               |
| WLAN-Ant1      | 126.2               | 82.2                | 2.4                  | 161.8              |