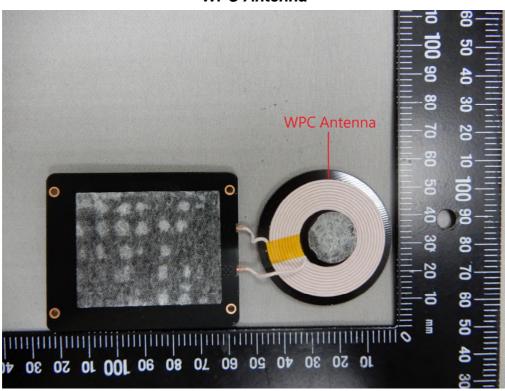

#### WPC Antenna

Antenna

Unless otherwise stated the results shown in this test report refer only to the sample(s) tested and such sample(s) are retained for 90 days only.

除非另有說明,此報告結果僅對測試之樣品負責,同時此樣品僅保留90天。本報告未經本公司書面許可,不可部份複製。