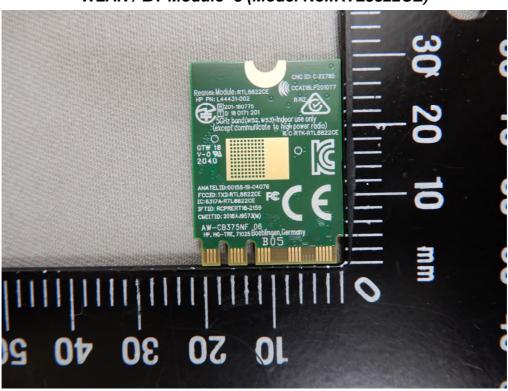

### WLAN / BT Module -3 (Model No.:RTL8822CE)

WLAN / BT Module -1 (Model No.:RTL8852AE)

Unless otherwise stated the results shown in this test report refer only to the sample(s) tested and such sample(s) are retained for 90 days only.