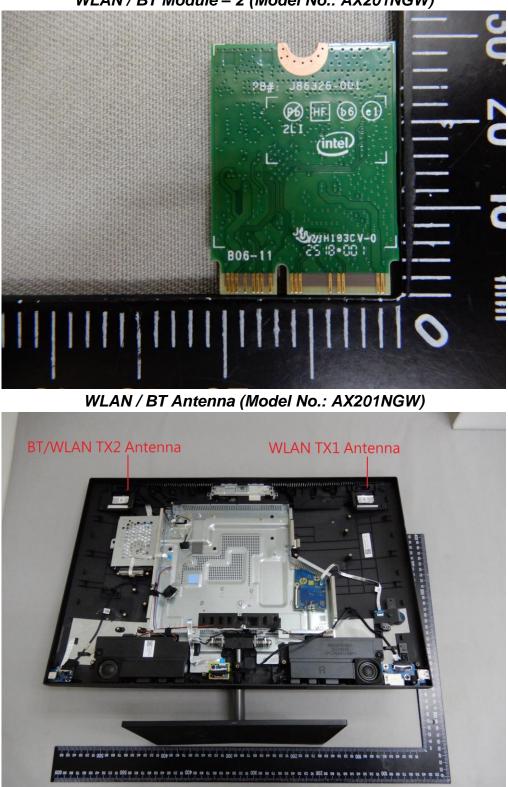

## WLAN / BT Module – 2 (Model No.: AX201NGW)

Unless otherwise stated the results shown in this test report refer only to the sample(s) tested and such sample(s) are retained for 90 days only. 除非另有說明,此報告結果僅對測試之樣品負責,同時此樣品僅保留90天。本報告未經本公司書面許可,不可部份複製。

SGS Taiwan Ltd. No.134,Wu Kung Road, New Taipei Industrial Park, Wuku District, New Taipei City, Taiwan/新北市五股區新北產業園區五工路 134 號

f (886-2) 2298-0488

WLAN / BT Antenna (Model No.: RTL8852AE)

t (886-2) 2299-3279