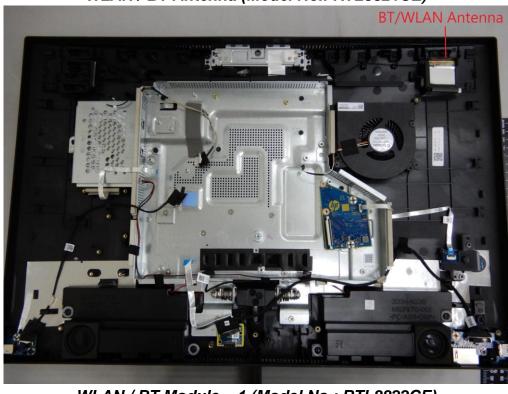

WLAN / BT Antenna (Model No.: RTL8821CE)

WLAN / BT Module - 1 (Model No.: RTL8822CE)

Unless otherwise stated the results shown in this test report refer only to the sample(s) tested and such sample(s) are retained for 90 days only. 除非另有說明,此報告結果僅對測試之樣品負責,同時此樣品僅保留90天。本報告未經本公司書面許可,不可部份複製。 This document is issued by the Company subject to its General Conditions of Service printed overleaf, available on request or accessible at <a href="http://www.sgs.com.tw/Terms-and-Conditions">http://www.sgs.com.tw/Terms-and-Conditions</a> and for electronic format documents, subject to Terms and Conditions for Electronic Documents at <a href="http://www.sgs.com.tw/Terms-and-Conditions">http://www.sgs.com.tw/Terms-and-Conditions</a> and for electronic format document, subject to Terms and Conditions for Electronic Documents at <a href="http://www.sgs.com.tw/Terms-and-Conditions">http://www.sgs.com.tw/Terms-and-Conditions</a> and for electronic format document is advised that information contained hereon reflects the Company's findings at the time of this intervention of liability indemnification and jurisdiction, if any. The Company's sole responsibility is to its Client and this document does not exonerate parties to a transaction from exercising all their rights and obligations under the transaction documents. This docu-ment cannot be reproduced except in full, without prior written approval of the Company. Any unauthorized alteration, forgery or falsification of the content or appearance of this document is unlawful and offend-ster move horescented to the fulle extent of the law. ers may be prosecuted to the fullest extent of the law.