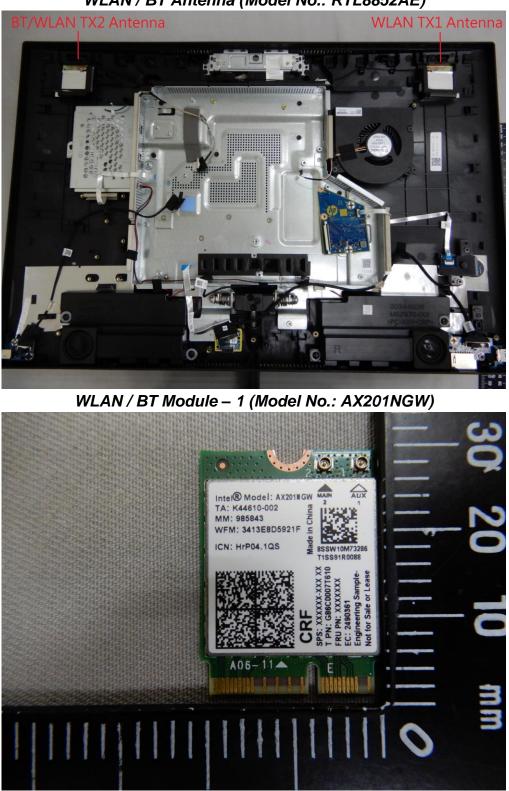

SGS Taiwan Ltd. No.134,Wu Kung Road, New Taipei Industrial Park, Wuku District, New Taipei City, Taiwan/新北市五股區新北產業園區五工路 134 號

f (886-2) 2298-0488

WLAN / BT Module – 1 (Model No.: RTL8852AE)

Unless otherwise stated the results shown in this test report refer only to the sample(s) tested and such sample(s) are retained for 90 days only. 除非另有說明,此報告結果僅對測試之樣品負責,同時此樣品僅保留90天。本報告未經本公司書面許可,不可部份複製。

SGS Taiwan Ltd. No.134,Wu Kung Road, New Taipei Industrial Park, Wuku District, New Taipei City, Taiwan/新北市五股區新北產業園區五工路 134 號

f (886-2) 2298-0488

WLAN / BT Antenna (Model No.: RTL8852AE)

t (886-2) 2299-3279