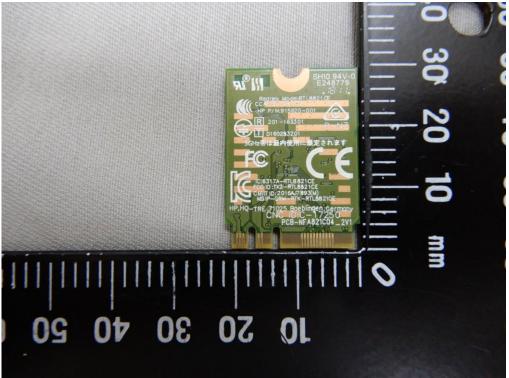

WLAN / BT Antenna (Model No.: RTL8821CE)

WLAN / BT Module - 1 (Model No.: RTL8822CE)

Unless otherwise stated the results shown in this test report refer only to the sample(s) tested and such sample(s) are retained for 90 days only. 除非另有說明,此報告結果僅對測試之樣品負責,同時此樣品僅保留90天。本報告未經本公司書面許可,不可部份複製。 This document is issued by the Company subject to its General Conditions of Service printed overleaf, available on request or accessible at <a href="http://www.sgs.com.tw/Terms-and-Conditions">http://www.sgs.com.tw/Terms-and-Conditions</a> and for electronic format documents, subject to Terms and Conditions for Electronic Documents at <a href="http://www.sgs.com.tw/Terms-and-Conditions">http://www.sgs.com.tw/Terms-and-Conditions</a> and for electronic format document, subject to Terms and Conditions for Electronic Documents at <a href="http://www.sgs.com.tw/Terms-and-Conditions">http://www.sgs.com.tw/Terms-and-Conditions</a> and for electronic format document is advised that information contained hereon reflects the Company's findings at the time of this intervention of liability indemnification and jurisdiction, if any. The Company's sole responsibility is to its Client and this document does not exonerate parties to a transaction from exercising all their rights and obligations under the transaction documents. This docu-ment cannot be reproduced except in full, without prior written approval of the Company. Any unauthorized alteration, forgery or falsification of the content or appearance of this document is unlawful and offend-ster move horescented to the fulle extent of the law. ers may be prosecuted to the fullest extent of the law.