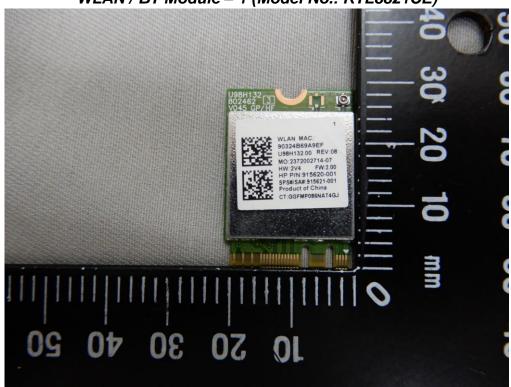

WLAN / BT Module – 1 (Model No.: RTL8821CE)

WLAN / BT Module – 2 (Model No.: RTL8821CE)

Unless otherwise stated the results shown in this test report refer only to the sample(s) tested and such sample(s) are retained for 90 days only. 除非另有說明,此報告結果僅對測試之樣品負責,同時此樣品僅保留90天。本報告未經本公司書面許可,不可部份複製。