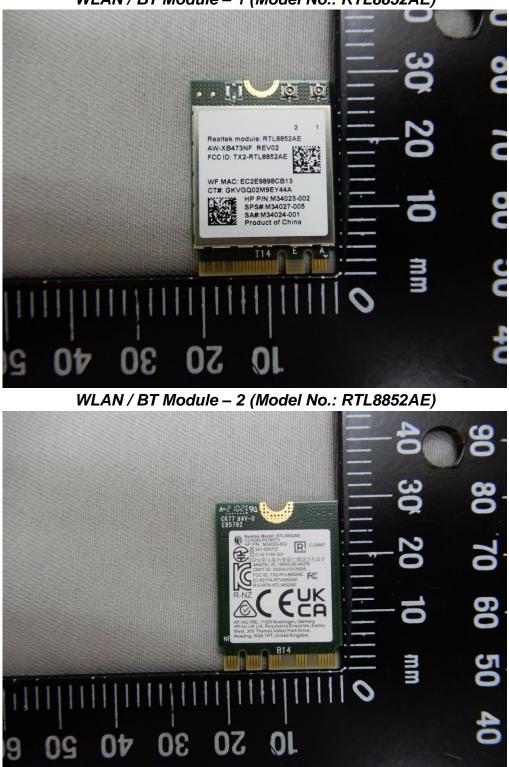

WLAN / BT Antenna (Model No.: RTL8821CE)

WLAN / BT Module - 1 (Model No.: RTL8822CE)

Unless otherwise stated the results shown in this test report refer only to the sample(s) tested and such sample(s) are retained for 90 days only. 除非另有說明,此報告結果僅對測試之樣品負責,同時此樣品僅保留90天。本報告未經本公司書面許可,不可部份複製。 This document is issued by the Company subject to its General Conditions of Service printed overleaf, available on request or accessible at <a href="http://www.sgs.com.tw/Terms-and-Conditions">http://www.sgs.com.tw/Terms-and-Conditions</a> and for electronic format documents, subject to Terms and Conditions for Electronic Documents at <a href="http://www.sgs.com.tw/Terms-and-Conditions">http://www.sgs.com.tw/Terms-and-Conditions</a> and for electronic format document, subject to Terms and Conditions for Electronic Documents at <a href="http://www.sgs.com.tw/Terms-and-Conditions">http://www.sgs.com.tw/Terms-and-Conditions</a> and for electronic format document is advised that information contained hereon reflects the Company's findings at the time of this intervention of liability indemnification and jurisdiction, if any. The Company's sole responsibility is to its Client and this document does not exonerate parties to a transaction from exercising all their rights and obligations under the transaction documents. This docu-ment cannot be reproduced except in full, without prior written approval of the Company. Any unauthorized alteration, forgery or falsification of the content or appearance of this document is unlawful and offend-ster move horescented to the fulle extent of the law. ers may be prosecuted to the fullest extent of the law.

SGS Taiwan Ltd. No.134,Wu Kung Road, New Taipei Industrial Park, Wuku District, New Taipei City, Taiwan/新北市五股區新北產業園區五工路 134 號

f (886-2) 2298-0488

WLAN / BT Module – 1 (Model No.: RTL8852AE)

Unless otherwise stated the results shown in this test report refer only to the sample(s) tested and such sample(s) are retained for 90 days only. 除非另有說明,此報告結果僅對測試之樣品負責,同時此樣品僅保留90天。本報告未經本公司書面許可,不可部份複製。