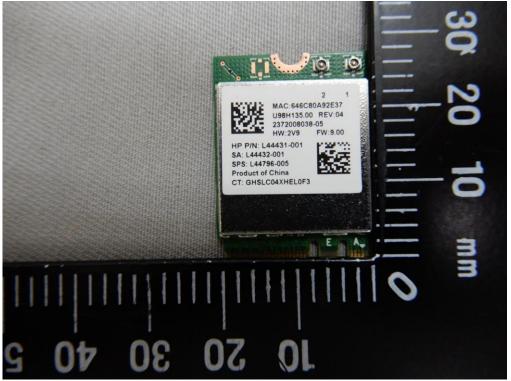

WLAN / BT Module – 1 (Model No.: RTL8821CE)

WLAN / BT Module – 2 (Model No.: RTL8821CE)

Unless otherwise stated the results shown in this test report refer only to the sample(s) tested and such sample(s) are retained for 90 days only. 除非另有說明,此報告結果僅對測試之樣品負責,同時此樣品僅保留90天。本報告未經本公司書面許可,不可部份複製。