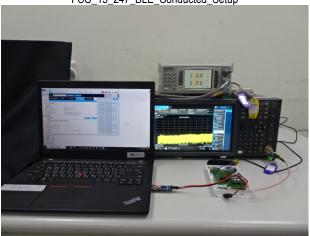

Page: 1 of 2

FCC\_15\_247\_BLE\_Conducted\_Setup

FCC\_15\_247\_BLE\_Radiated\_Setup

FCC 15 247 BLE Radiated Setup

Conduction\_Setup

Unless otherwise stated the results shown in this test report refer only to the sample(s) tested and such sample(s) are retained for 90 days only. 险非只有的明,此想些结果做新测验之缘具负责,同时此模具做是例如于。木型生主领水公司事面纯可,不可可以推测。