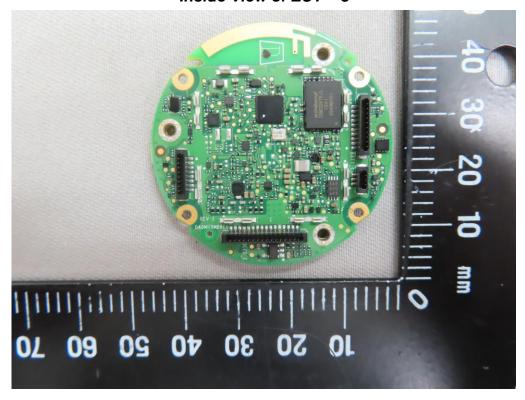

SGS Taiwan Ltd. No.134,Wu Kung Road, New Taipei Industrial Park, Wuku District, New Taipei City, Taiwan/新北市五股區新北產業園區五工路 134 號

Member of SGS Group

Inside View of EUT - 6

台灣檢驗科技股份有限公司

Unless otherwise stated the results shown in this test report refer only to the sample(s) tested and such sample(s) are retained for 90 days only.