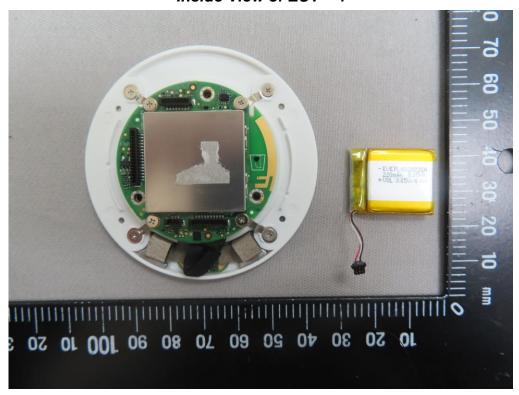

# Open View of EUT - 1

Open View of EUT - 2

Unless otherwise stated the results shown in this test report refer only to the sample(s) tested and such sample(s) are retained for 90 days only. 除非另有說明,此報告結果僅對測試之樣品負責,同時此樣品僅保留90天。本報告未經本公司書面許可,不可部份複製。