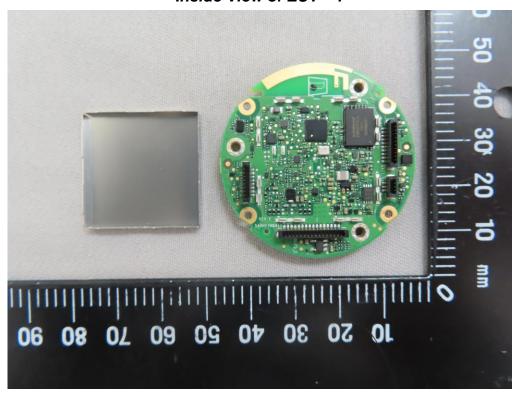

SGS Taiwan Ltd. | No.134,Wu Kung Road, New Taipei Industrial Park, Wuku District, New Taipei City, Taiwan/新北市五股區新北產業園區五工路 134 號

Inside View of EUT - 4

Unless otherwise stated the results shown in this test report refer only to the sample(s) tested and such sample(s) are retained for 90 days only.