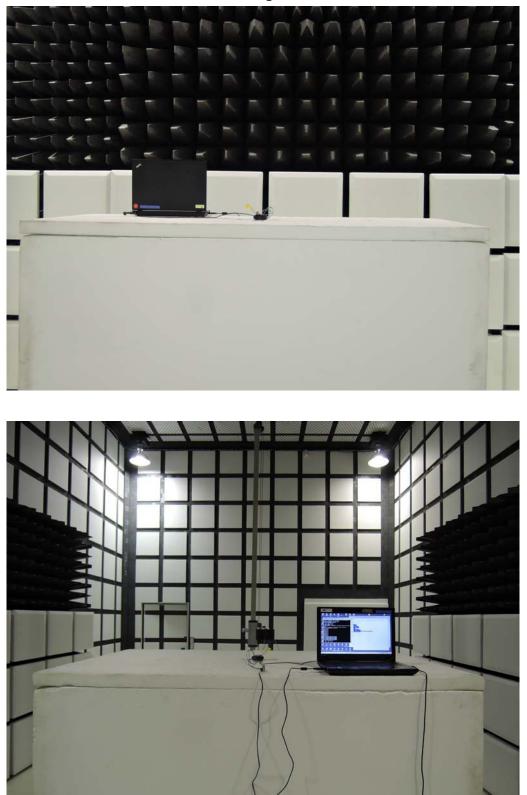

## PHOTOGRAPHS OF SET UP

Radiated Emission Set up Photos (Below 1GHz) (E2 Plane)

Unless otherwise stated the results shown in this test report refer only to the sample(s) tested and such sample(s) are retained for 90 days only.