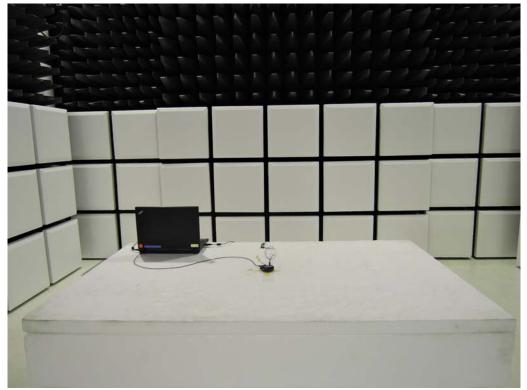

## PHOTOGRAPHS OF SET UP

Radiated Emission Set up Photos (Below 1GHz) (E2 Plane)

Unless otherwise stated the results shown in this test report refer only to the sample(s) tested and such sample(s) are retained for 90 days only.