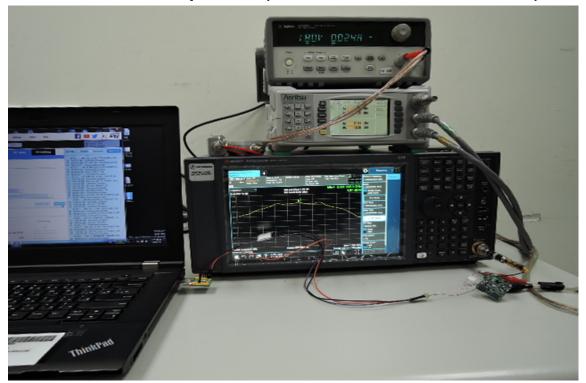

## **Conducted Setup Photo (Measurement at Antenna Port)**

Unless otherwise stated the results shown in this test report refer only to the sample(s) tested and such sample(s) are retained for 90 days only.