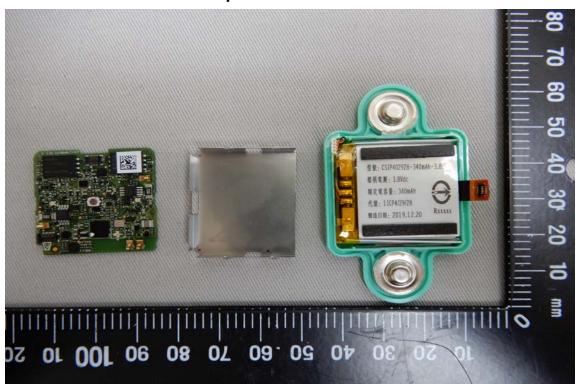

## Internal View of EUT-1

Antenna

Unless otherwise stated the results shown in this test report refer only to the sample(s) tested and such sample(s) are retained for 90 days only.

除非另有說明,此報告結果僅對測試之樣品負責,同時此樣品僅保留90天。本報告未經本公司書面許可,不可部份複製。