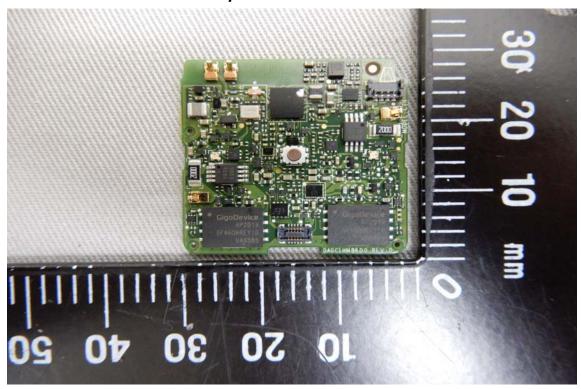

## Internal View of EUT-1

Antenna

Unless otherwise stated the results shown in this test report refer only to the sample(s) tested and such sample(s) are retained for 90 days only.

除非另有說明,此報告結果僅對測試之樣品負責,同時此樣品僅保留90天。本報告未經本公司書面許可,不可部份複製。