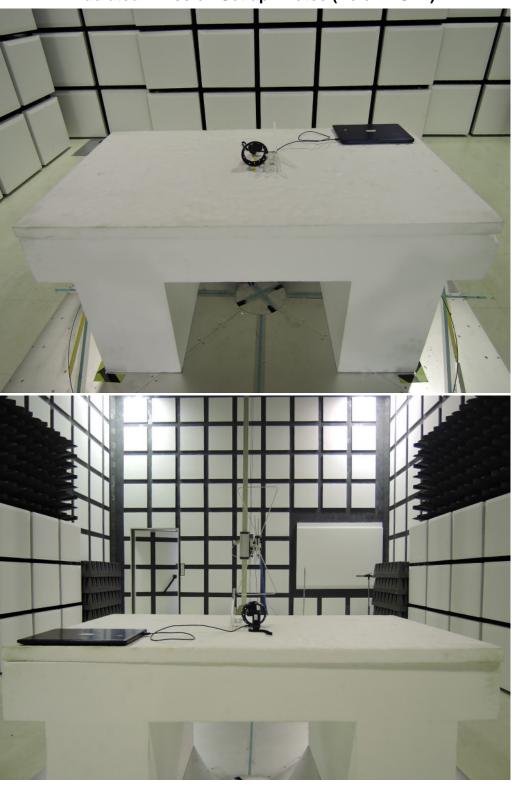

## Radiated Emission Set up Photos (Below 1GHz)

Unless otherwise stated the results shown in this test report refer only to the sample(s) tested and such sample(s) are retained for 90 days only.

Offices therefore states the states it result is shown in this test report relief only to the sample (s) are retained to 30 days only. 