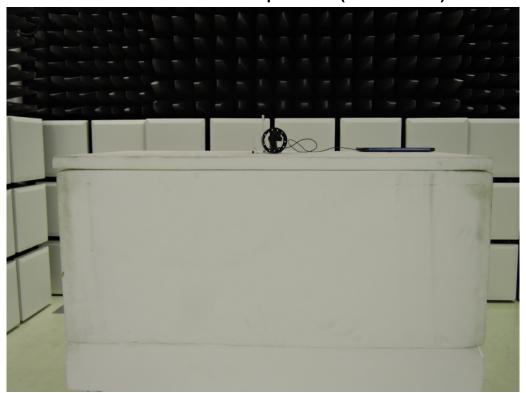

## Radiated Emission Set up Photos (Below 1GHz)

Unless otherwise stated the results shown in this test report refer only to the sample(s) tested and such sample(s) are retained for 90 days only.

Offices therefore states the states it result is shown in this test report relief only to the sample (s) are retained to 30 days only. 