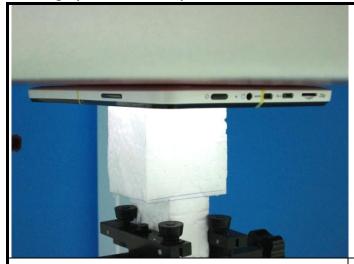

## <Photographs of SAR Setup>

Rear Face of EUT with 0 cm Gap

Top Side of EUT with 0 cm Gap

Right Side of EUT with 0 cm Gap