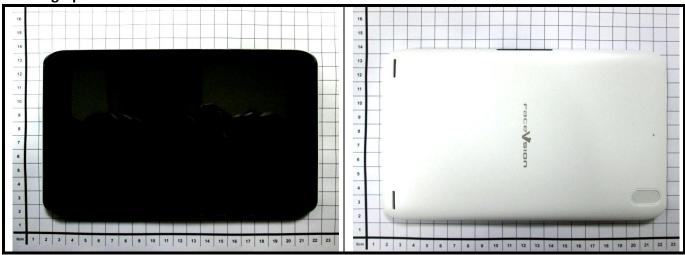

## FCC SAR Test Report



# Appendix D. Photographs of EUT and Setup

Report Format Version 5.0.0 Issued Date : Mar. 04, 2014

Report No. : SA140128C05



### <Photographs of EUT>



#### <Antenna Location>



### The separation distance for antenna to edge:

| Antenna   | To Top Side<br>(mm) | To Bottom Side (mm) | To Left Side<br>(mm) | To Right Side<br>(mm) |
|-----------|---------------------|---------------------|----------------------|-----------------------|
| WLAN / BT | 0                   | 169.71              | 100.26               | 0                     |



## <Photographs of SAR Setup>



Rear Face of EUT with 0 cm Gap



Top Side of EUT with 0 cm Gap



Right Side of EUT with 0 cm Gap