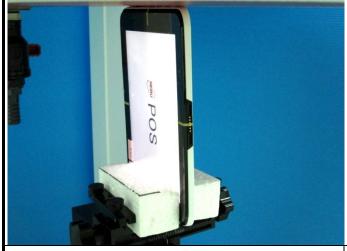

## <Photographs of SAR Setup>

Rear Face of EUT with 0 cm Gap

Top Side of EUT with 0 cm Gap

Right Side of EUT with 0 cm Gap