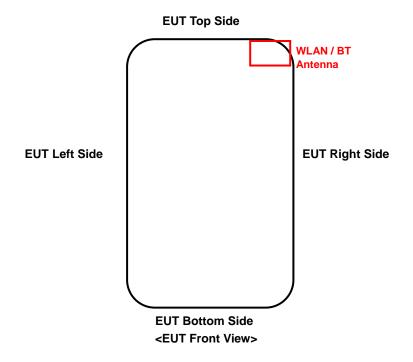

#### <Antenna Location>

### The separation distance for antenna to edge:

| Antenna   | To Top Side<br>(mm) | To Bottom Side (mm) | To Left Side<br>(mm) | To Right Side<br>(mm) |
|-----------|---------------------|---------------------|----------------------|-----------------------|
| WLAN / BT | 0                   | 169.71              | 100.26               | 0                     |