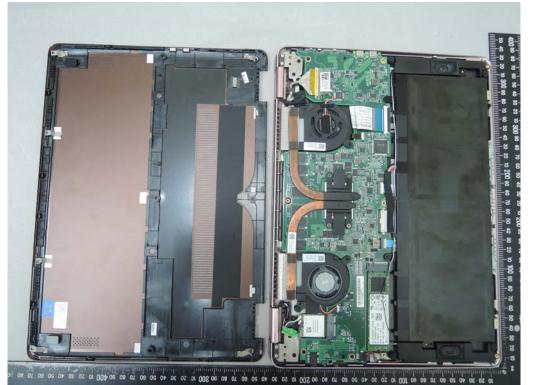

#### Internal View of EUT - 8

SGS

Internal View of EUT - 9

Unless otherwise stated the results shown in this test report refer only to the sample(s) tested and such sample(s) are retained for 90 days only.