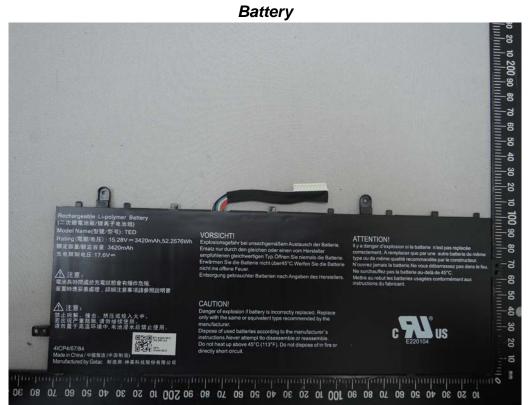

### Internal View of EUT - 6 S 2.28 ō mm 10 50 30 40 20 Internal View of EUT - 7

Unless otherwise stated the results shown in this test report refer only to the sample(s) tested and such sample(s) are retained for 90 days only.