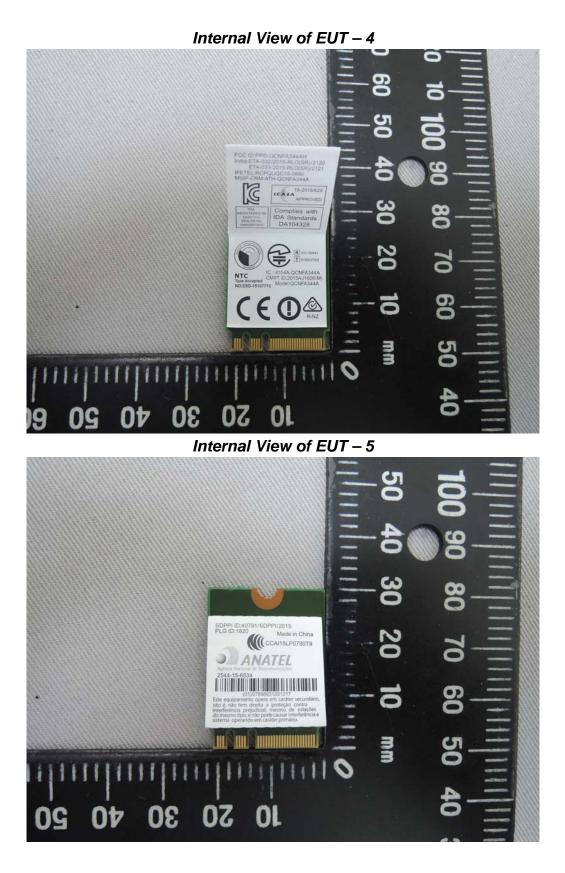

### Internal View of EUT - 6 S 2.28 ō mm 10 50 30 40 20 Internal View of EUT - 7

Unless otherwise stated the results shown in this test report refer only to the sample(s) tested and such sample(s) are retained for 90 days only.