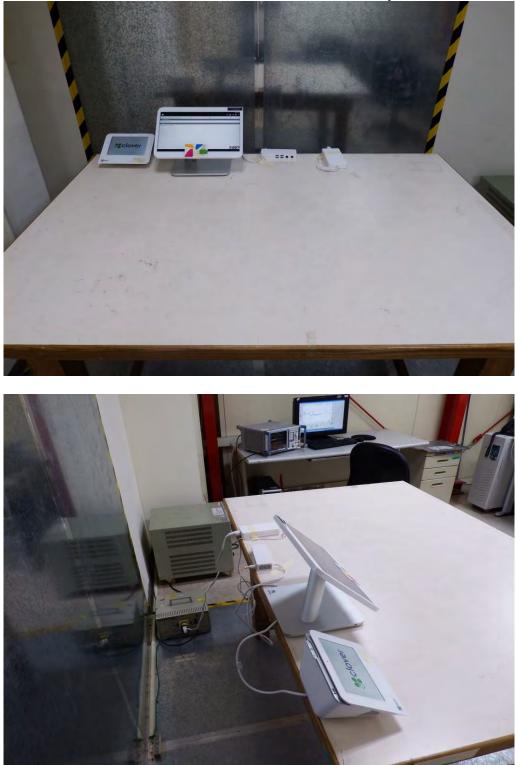

## Radiated Emission Setup Photos (Below 30MHz)

Radiated Emission Setup Photos (30MHz~1GHz)

Unless otherwise stated the results shown in this test report refer only to the sample(s) tested and such sample(s) are retained for 90 days only 除非另有說明,此報告結果僅對測試之樣品負責,同時此樣品僅保留90天。本報告未經本公司書面許可,不可部份複製。