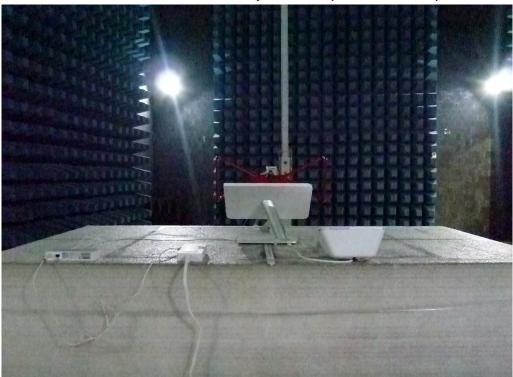

## Radiated Emission Setup Photos (Below 30MHz)

Radiated Emission Setup Photos (30MHz~1GHz)

Unless otherwise stated the results shown in this test report refer only to the sample(s) tested and such sample(s) are retained for 90 days only 除非另有說明,此報告結果僅對測試之樣品負責,同時此樣品僅保留90天。本報告未經本公司書面許可,不可部份複製。