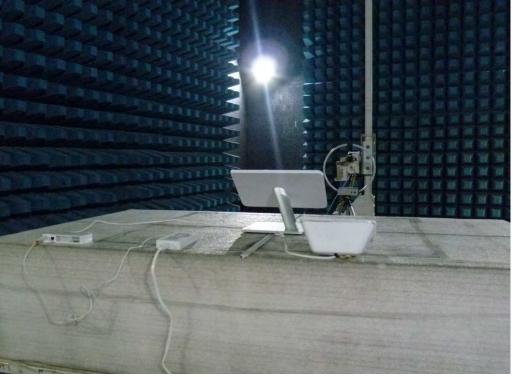

## Radiated Emission Setup Photos (Below 30MHz)

Radiated Emission Setup Photos (30MHz~1GHz)

Unless otherwise stated the results shown in this test report refer only to the sample(s) tested and such sample(s) are retained for 90 days only 除非另有說明,此報告結果僅對測試之樣品負責,同時此樣品僅保留90天。本報告未經本公司書面許可,不可部份複製。