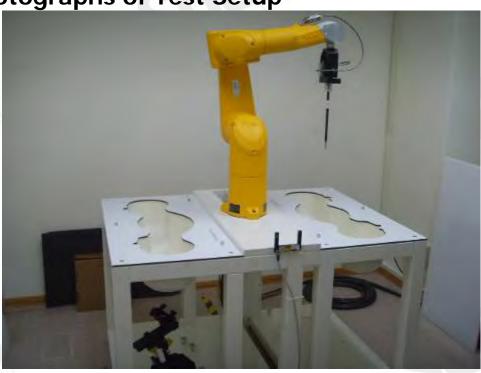

SGS Taiwan Ltd.

No.134, Wu Kung Road, Wuku Industrial Zone, Taipei County, Taiwan /台北縣五股工業區五工路 134 號 t (886-2) 2299-3279

Report No.: ES/2010/C0003

Page: 64 of 70

Page: 65 of 70

10. Photographs of Test Setup

Fig.1 Photograph of the SAR measurement System

Fig.2 Photograph of the Tissue Simulant liquid depth 15cm for Flat position

Unless otherwise stated the results shown in this test report refer only to the sample(s) tested and such sample(s) are retained for 90 days only. 除非另有說明,此報告結果僅對測試之樣品負責,同時此樣品僅保留90天。本報告未經本公司書面許可,不可部份複製。