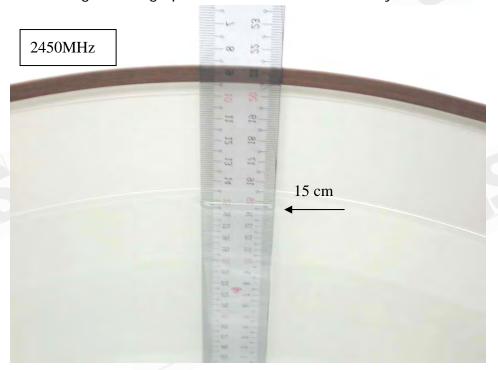

Fig.1 Photograph of the SAR measurement System

Fig.2 Photograph of the Tissue Simulant liquid depth 15cm for Flat position

Unless otherwise stated the results shown in this test report refer only to the sample(s) tested and such sample(s) are retained for 90 days only. 除非另有說明,此報告結果僅對測試之樣品負責,同時此樣品僅保留90天。本報告未經本公司書面許可,不可部份複製。