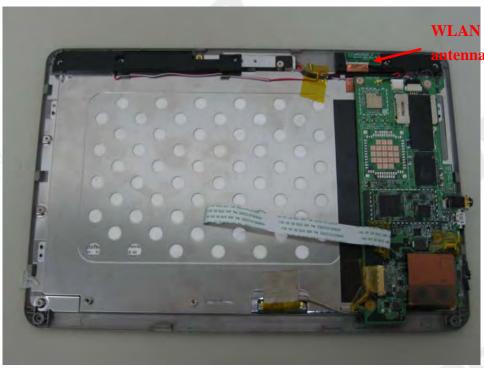

S Taiwan Ltd.

No.134, Wu Kung Road, Wuku Industrial Zone, Taipei County, Taiwan /台北縣五股工業區五工路 134 號 t (886-2) 2299-3279 www.tw.sgs.com

Page: 70 of 70

Fig. 10 Antenna position of EUT

**End of Report** 

Unless otherwise stated the results shown in this test report refer only to the sample(s) tested and such sample(s) are retained for 90 days only. 除非另有說明,此報告結果僅對測試之樣品負責,同時此樣品僅保留90天。本報告未經本公司書面許可,不可部份複製。