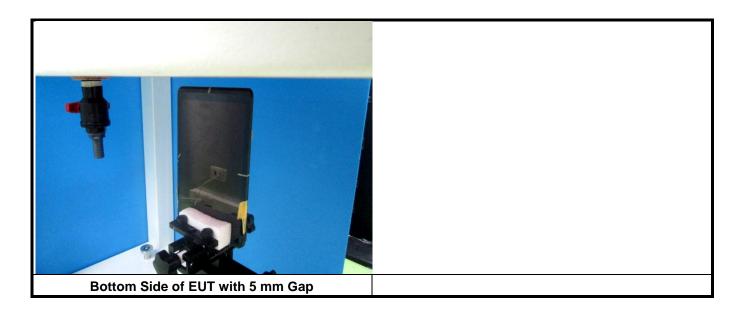

distance for antenna to edge:

| Antenna   | To Top Side<br>(mm) | To Bottom Side<br>(mm) | To Left Side<br>(mm) | To Right Side<br>(mm) |
|-----------|---------------------|------------------------|----------------------|-----------------------|
| WWAN      | 191                 | 5                      | 23                   | 9                     |
| WLAN / BT | 5                   | 162                    | 101                  | 3                     |

#### Note:

Since the technical document related to the design of proximity sensor and power reduction is confidential, the detail about proximity sensor does not be described in this SAR report. Please refer to the technical documents as "Proximity Sensor Technical Description" for the details.



## <Photographs of SAR Setup>