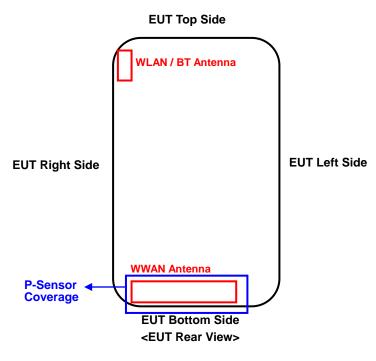

#### <Antenna Location>

The separation distance for antenna to edge:

| Antenna   | To Top Side<br>(mm) | To Bottom Side<br>(mm) | To Left Side<br>(mm) | To Right Side<br>(mm) |
|-----------|---------------------|------------------------|----------------------|-----------------------|
| WWAN      | 191                 | 5                      | 23                   | 9                     |
| WLAN / BT | 5                   | 162                    | 101                  | 3                     |

#### Note:

Since the technical document related to the design of proximity sensor and power reduction is confidential, the detail about proximity sensor does not be described in this SAR report. Please refer to the technical documents as "Proximity Sensor Technical Description" for the details.