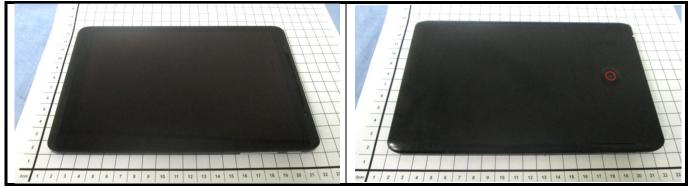

# Appendix D. Photographs of EUT and Setup



### <Photographs of EUT>



#### <Antenna Location>



The separation distance for antenna to edge:

| Antenna   | To Top Side<br>(mm) | To Bottom Side<br>(mm) | To Left Side<br>(mm) | To Right Side<br>(mm) |
|-----------|---------------------|------------------------|----------------------|-----------------------|
| WWAN      | 191                 | 5                      | 23                   | 9                     |
| WLAN / BT | 5                   | 162                    | 101                  | 3                     |

#### Note:

Since the technical document related to the design of proximity sensor and power reduction is confidential, the detail about proximity sensor does not be described in this SAR report. Please refer to the technical documents as "Proximity Sensor Technical Description" for the deta