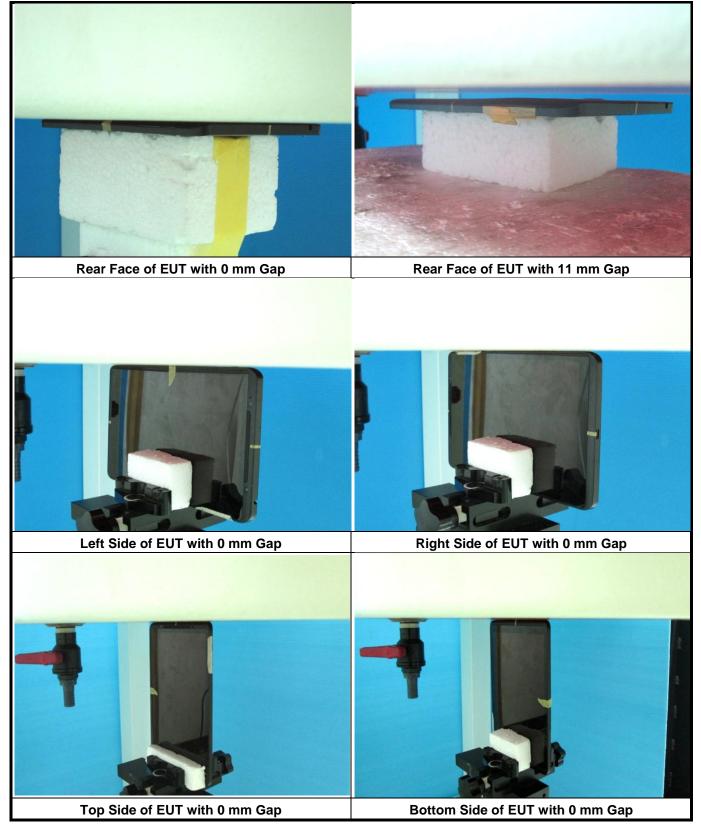

tion distance for antenna to edge:

| Antenna   | To Top Side<br>(mm) | To Bottom Side<br>(mm) | To Left Side<br>(mm) | To Right Side<br>(mm) |
|-----------|---------------------|------------------------|----------------------|-----------------------|
| WWAN      | 191                 | 5                      | 23                   | 9                     |
| WLAN / BT | 5                   | 162                    | 101                  | 3                     |

#### Note:

Since the technical document related to the design of proximity sensor and power reduction is confidential, the detail about proximity sensor does not be described in this SAR report. Please refer to the technical documents as "Proximity Sensor Technical Description" for the details.



## <Photographs of SAR Setup>