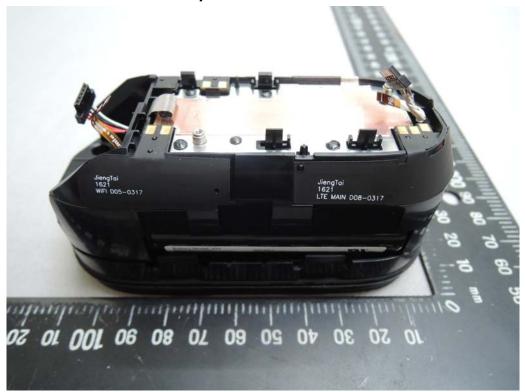

**Open View of EUT-6** JiengTai 1621 LTE AUX D05-0317 02 01 001 06 08 01 09 - 09 30 04 50 01

Internal View of EUT-1

Unless otherwise stated the results shown in this test report refer only to the sample(s) tested and such sample(s) are retained for 90 days only.