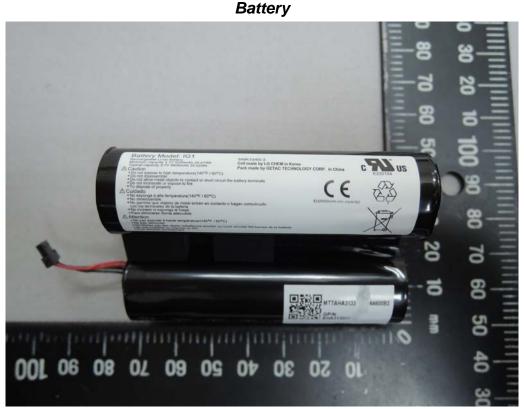

**Open View of EUT-6** JiengTai 1621 LTE AUX D05-0317 02 01 001 06 08 01 09 - 09 30 04 50 01

Internal View of EUT-1

Unless otherwise stated the results shown in this test report refer only to the sample(s) tested and such sample(s) are retained for 90 days only.