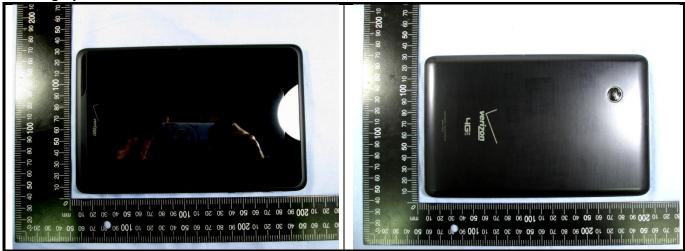

## FCC SAR Test Report



# Appendix D. Photographs of EUT and Setup

Report Format Version 5.0.0 Issued Date : May 15, 2014

Report No. : SA140331C06



## <Photographs of EUT>



#### <Antenna Location>



The separation distance for antenna to edge:

| Antenna   | To Top Side<br>(mm) | To Bottom Side<br>(mm) | To Left Side<br>(mm) | To Right Side<br>(mm) |
|-----------|---------------------|------------------------|----------------------|-----------------------|
| WWAN      | 5                   | 182.1                  | 15.7                 | 44.5                  |
| WLAN / BT | 168.5               | 5                      | 103.5                | 5                     |

### Note:

Since the technical document related to the design of proximity sensor and power reduction is confidential, the detail about proximity sensor does not be described in this SAR report. Please refer to the technical documents as "Proximity Sensor Technical Description" for the detai