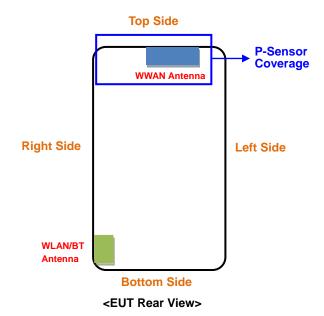

#### <Antenna Location>

The separation distance for antenna to edge:

| Antenna   | To Top Side<br>(mm) | To Bottom Side<br>(mm) | To Left Side<br>(mm) | To Right Side<br>(mm) |
|-----------|---------------------|------------------------|----------------------|-----------------------|
| WWAN      | 5                   | 182.1                  | 15.7                 | 44.5                  |
| WLAN / BT | 168.5               | 5                      | 103.5                | 5                     |

### Note:

Since the technical document related to the design of proximity sensor and power reduction is confidential, the detail about proximity sensor does not be described in this SAR report. Please refer to the technical documents as "Proximity Sensor Technical Description" for the details.