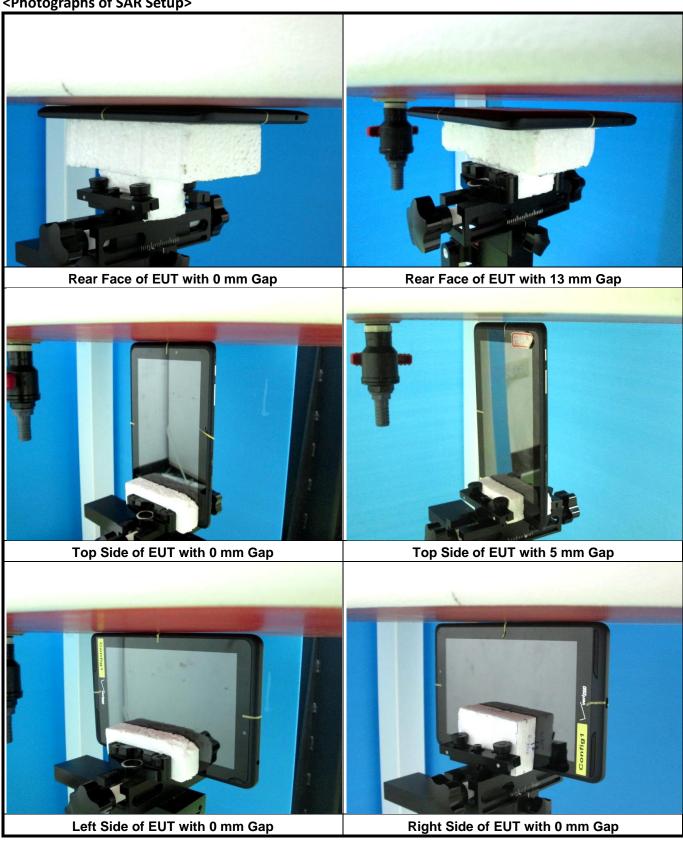

paration distance for antenna to edge:

| Antenna   | To Top Side<br>(mm) | To Bottom Side<br>(mm) | To Left Side<br>(mm) | To Right Side<br>(mm) |
|-----------|---------------------|------------------------|----------------------|-----------------------|
| WWAN      | 5                   | 182.1                  | 15.7                 | 44.5                  |
| WLAN / BT | 168.5               | 5                      | 103.5                | 5                     |

### Note:

Since the technical document related to the design of proximity sensor and power reduction is confidential, the detail about proximity sensor does not be described in this SAR report. Please refer to the technical documents as "Proximity Sensor Technical Description" for the details.



<Photographs of SAR Setup>



Report Format Version 5.0.0 Report No.: SA140331C06