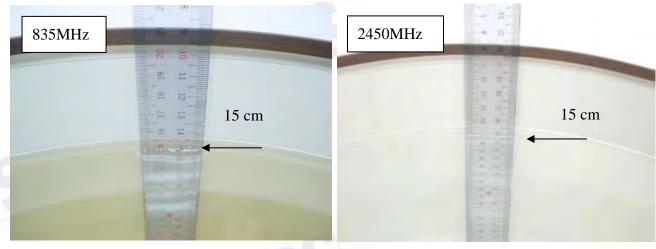

## 10. Photographs of Test Setup

Fig.1 Photograph of the SAR measurement System

Fig.2.1 Photograph of the Tissue Simulant Fluid liquid depth 15cm for Flat (Body) Fig.2.2 Photograph of the Tissue Simulant Fluid liquid depth 15cm for Flat (Body)

td. No.134, Wu Kung Road, Wuku Industrial Zone, Taipei County, Taiwan /台北縣五股工業區五工路 134 號 司 t (886-2) 2299-3279 f (886-2) 2298-0488 www.tw.sgs.com

Fig.2.3 Photograph of the Tissue Simulant Fluid liquid depth 15cm for Flat (Body)