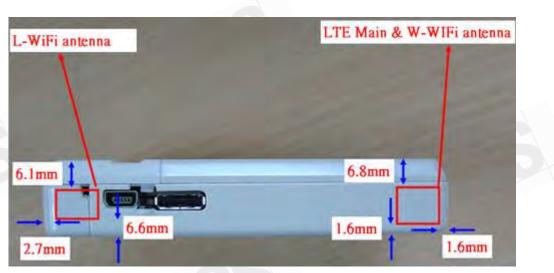

Fig.3 QD8 Antenna location & distance

Unless otherwise stated the results shown in this test report refer only to the sample(s) tested and such sample(s) are retained for 90 days only. 除非另有說明,此報告結果僅對測試之樣品負責,同時此樣品僅保留90天。本報告未經本公司書面許可,不可部份複製。

Fig.4 QD8 Antenna location & distance

Fig.5 Top side to flat phantom

Unless otherwise stated the results shown in this test report refer only to the sample(s) tested and such sample(s) are retained for 90 days only. 除非另有說明,此報告結果僅對測試之樣品負責,同時此樣品僅保留90天。本報告未經本公司書面許可,不可部份複製。