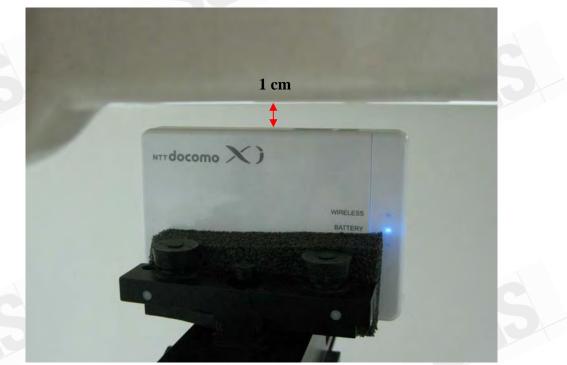

Fig.4 QD8 Antenna location & distance

Fig.5 Top side to flat phantom

Unless otherwise stated the results shown in this test report refer only to the sample(s) tested and such sample(s) are retained for 90 days only. 除非另有說明,此報告結果僅對測試之樣品負責,同時此樣品僅保留90天。本報告未經本公司書面許可,不可部份複製。