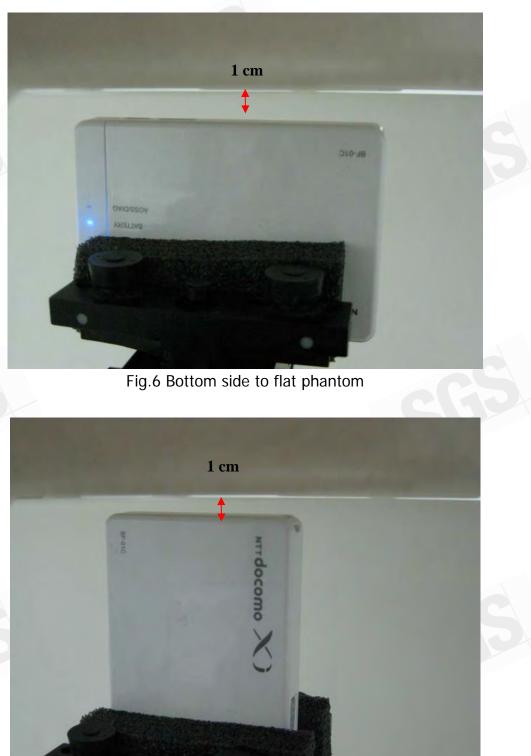

## 10. Photographs of Test Setup

Fig.1 Photograph of the SAR measurement System

Fig.2.1 Photograph of the Tissue Simulant Fluid liquid depth 15cm for Flat (Body) Fig.2.2 Photograph of the Tissue Simulant Fluid liquid depth 15cm for Flat (Body)