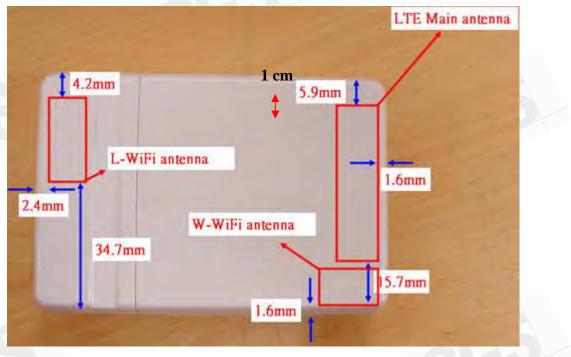

Fig.3 QD8 Antenna location & distance

Unless otherwise stated the results shown in this test report refer only to the sample(s) tested and such sample(s) are retained for 90 days only. 除非另有說明,此報告結果僅對測試之樣品負責,同時此樣品僅保留90天。本報告未經本公司書面許可,不可部份複製。

Fig.4 QD8 Antenna location & distance

Fig.5 Top side to flat phantom

Unless otherwise stated the results shown in this test report refer only to the sample(s) tested and such sample(s) are retained for 90 days only. 除非另有說明,此報告結果僅對測試之樣品負責,同時此樣品僅保留90天。本報告未經本公司書面許可,不可部份複製。