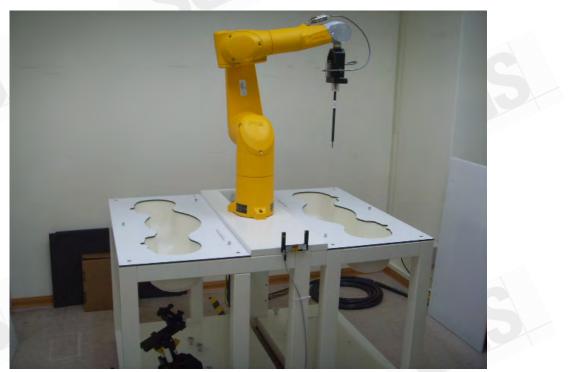

## 10. Photographs of Test Setup

Fig.1 Photograph of the SAR measurement System

Fig.2.1 Photograph of the Tissue Simulant Fluid liquid depth 15cm for Flat (Body) Fig.2.2 Photograph of the Tissue Simulant Fluid liquid depth 15cm for Flat (Body)