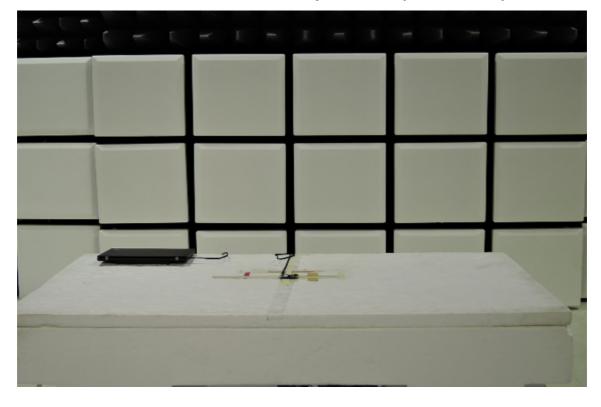

## Radiated Emission Set up Photos (Above 1GHz)

Radiated Emission Set up Photos (Front View)

Unless otherwise stated the results shown in this test report refer only to the sample(s) tested and such sample(s) are retained for 90 days only.