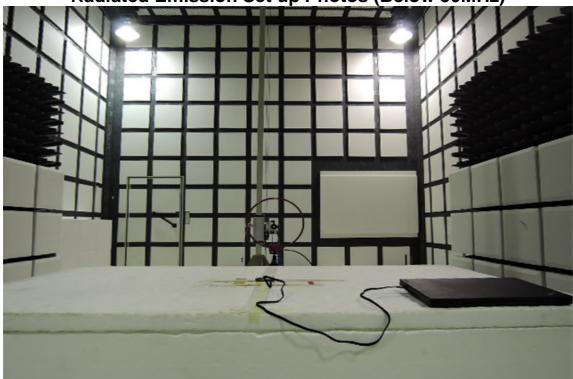

## PHOTOGRAPHS OF SET UP

Radiated Emission Set up Photos (Below 30MHz)

Radiated Emission Set up Photos (Below 1GHz)

Unless otherwise stated the results shown in this test report refer only to the sample(s) tested and such sample(s) are retained for 90 days only.