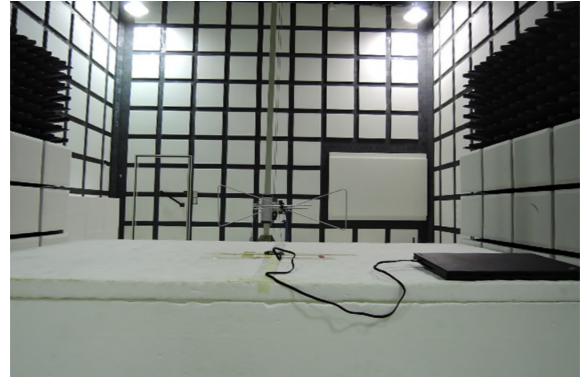

## PHOTOGRAPHS OF SET UP

Radiated Emission Set up Photos (Below 30MHz)

Radiated Emission Set up Photos (Below 1GHz)

Unless otherwise stated the results shown in this test report refer only to the sample(s) tested and such sample(s) are retained for 90 days only.