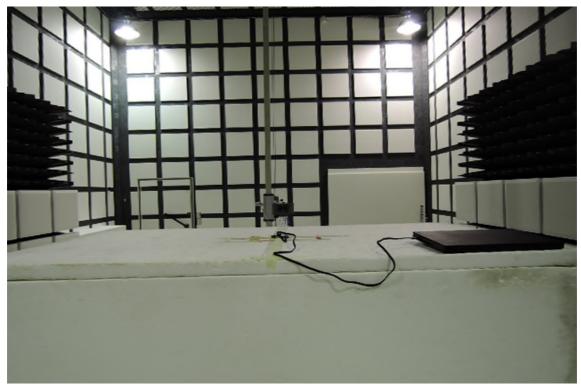

## PHOTOGRAPHS OF SET UP

Radiated Emission Set up Photos (Below 30MHz)

Radiated Emission Set up Photos (Below 1GHz)

Unless otherwise stated the results shown in this test report refer only to the sample(s) tested and such sample(s) are retained for 90 days only.