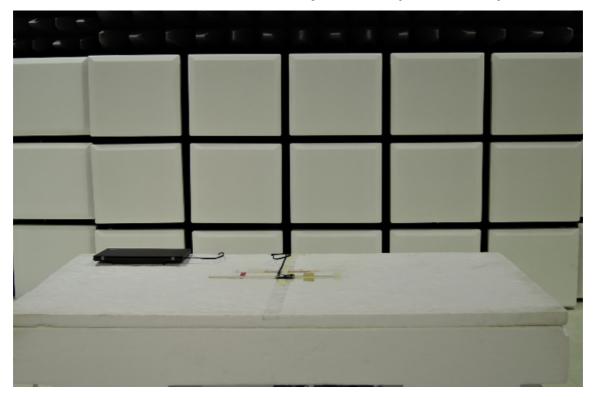

# Radiated Emission Set up Photos (Below 30MHz)

Radiated Emission Set up Photos (Below 1GHz)

Unless otherwise stated the results shown in this test report refer only to the sample(s) tested and such sample(s) are retained for 90 days only.