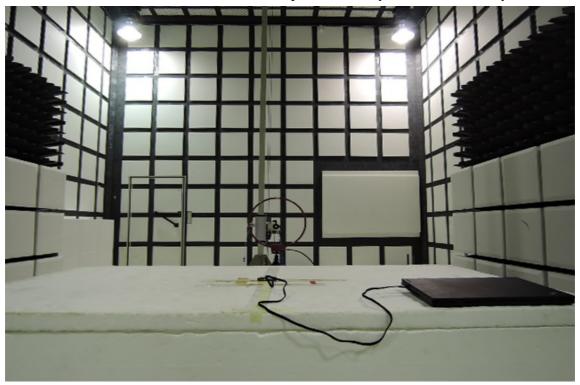

# Radiated Emission Set up Photos (Below 30MHz)

Radiated Emission Set up Photos (Below 1GHz)

Unless otherwise stated the results shown in this test report refer only to the sample(s) tested and such sample(s) are retained for 90 days only.