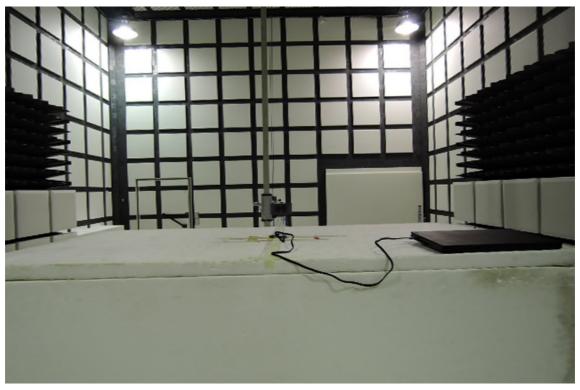

# Radiated Emission Set up Photos (Above 1GHz)

Radiated Emission Set up Photos (Front View)

Unless otherwise stated the results shown in this test report refer only to the sample(s) tested and such sample(s) are retained for 90 days only.