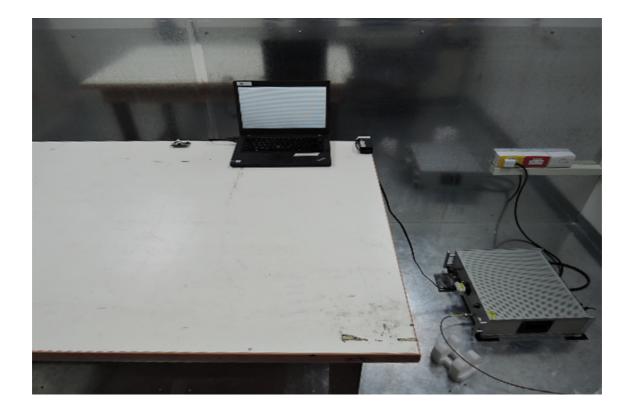

# **Conducted Setup Photo (Measurement at Antenna Port)**

Unless otherwise stated the results shown in this test report refer only to the sample(s) tested and such sample(s) are retained for 90 days only.