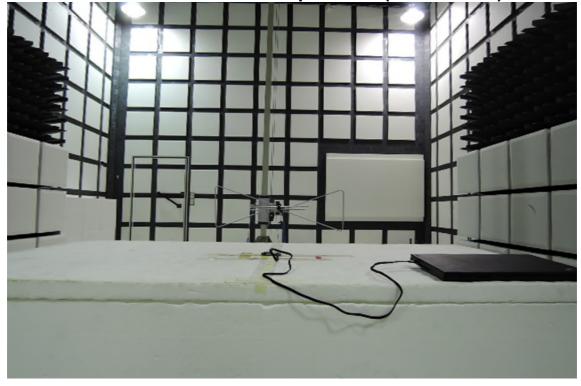

# Radiated Emission Set up Photos (Below 30MHz)

Radiated Emission Set up Photos (Below 1GHz)

Unless otherwise stated the results shown in this test report refer only to the sample(s) tested and such sample(s) are retained for 90 days only.