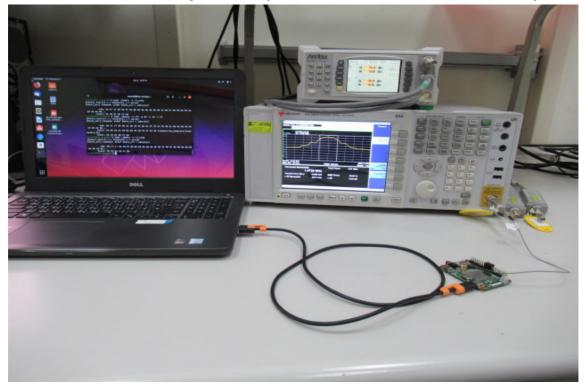

### **Conducted Setup Photo (Measurement at Antenna Port)**

Unless otherwise stated the results shown in this test report refer only to the sample(s) tested and such sample(s) are retained for 90 days only. 除非另有說明,此報告結果僅對測試之樣品負責,同時此樣品僅保留90天。本報告未經本公司書面許可,不可部份複製。