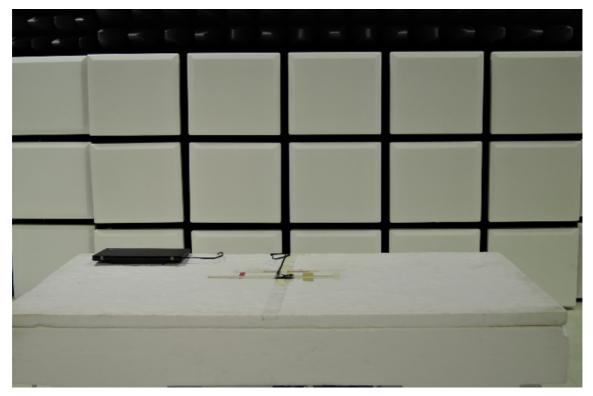

# Radiated Emission Set up Photos (Below 30MHz)

Radiated Emission Set up Photos (Below 1GHz)

Unless otherwise stated the results shown in this test report refer only to the sample(s) tested and such sample(s) are retained for 90 days only. 除非另有說明,此報告結果僅對測試之樣品負責,同時此樣品僅保留90天。本報告未經本公司書面許可,不可部份複製。