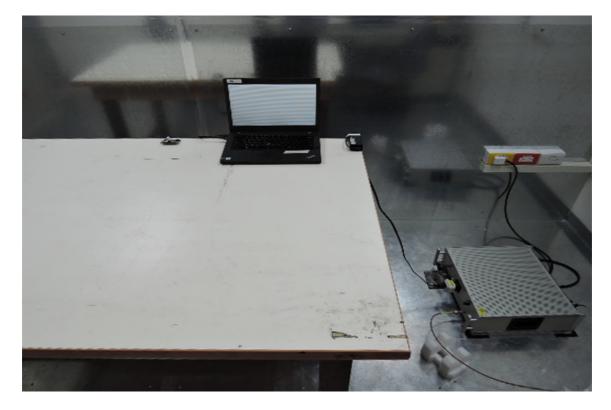

## **Conducted Setup Photo (Measurement at Antenna Port)**

Unless otherwise stated the results shown in this test report refer only to the sample(s) tested and such sample(s) are retained for 90 days only.