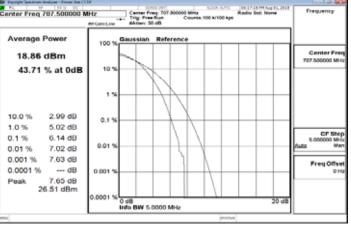

### LTE\_Band12\_5MHz\_64QAM\_25\_0\_LowCH23035-701.5

LTE\_Band12\_5MHz\_64QAM\_25\_0\_MidCH23095-707.5

LTE\_Band12\_5MHz\_64QAM\_25\_0\_HighCH23155-713.5

LTE\_Band12\_10MHz\_64QAM\_50\_0\_LowCH23060-704