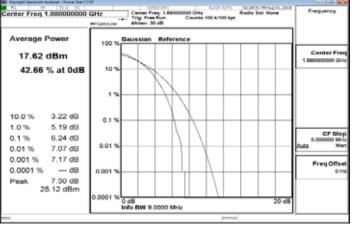

## LTE\_Band2\_15MHz\_64QAM\_75\_0\_MidCH18900-1880

LTE Band2 15MHz 64QAM 75 0 HighCH19125-1902.5

LTE\_Band2\_20MHz\_64QAM\_100\_0\_LowCH18700-1860

LTE\_Band2\_20MHz\_64QAM\_100\_0\_MidCH18900-1880

LTE\_Band2\_20MHz\_64QAM\_100\_0\_HighCH19100-1900