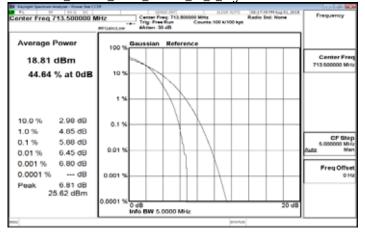

### LTE\_Band12\_5MHz\_64QAM\_25\_0\_LowCH23035-701.5

LTE\_Band12\_5MHz\_64QAM\_25\_0\_MidCH23095-707.5

LTE\_Band12\_5MHz\_64QAM\_25\_0\_HighCH23155-713.5

LTE\_Band12\_10MHz\_64QAM\_50\_0\_LowCH23060-704