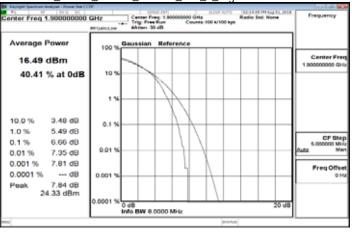

## LTE\_Band2\_15MHz\_64QAM\_75\_0\_MidCH18900-1880

LTE Band2 15MHz 64QAM 75 0 HighCH19125-1902.5

LTE\_Band2\_20MHz\_64QAM\_100\_0\_LowCH18700-1860

LTE\_Band2\_20MHz\_64QAM\_100\_0\_MidCH18900-1880

LTE\_Band2\_20MHz\_64QAM\_100\_0\_HighCH19100-1900