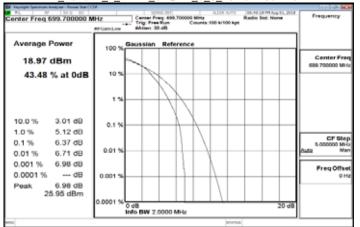

### LTE\_Band12\_1\_4MHz\_64QAM\_6\_0\_LowCH23017-699.7

LTE\_Band12\_1\_4MHz\_64QAM\_6\_0\_MidCH23095-707.5

LTE\_Band12\_1\_4MHz\_64QAM\_6\_0\_HighCH23173-715.3

LTE\_Band12\_3MHz\_64QAM\_15\_0\_LowCH23025-700.5