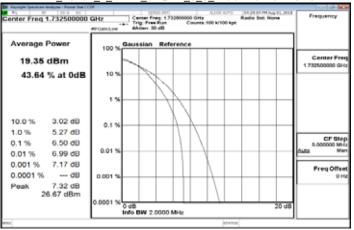

## LTE\_Band4\_1\_4MHz\_64QAM\_6\_0\_MidCH20175-1732.5

LTE Band4 1 4MHz 64QAM 6 0 HighCH20393-1754.3

LTE\_Band4\_3MHz\_64QAM\_15\_0\_LowCH19965-1711.5

LTE\_Band4\_3MHz\_64QAM\_15\_0\_MidCH20175-1732.5

LTE\_Band4\_3MHz\_64QAM\_15\_0\_HighCH20385-1753.5