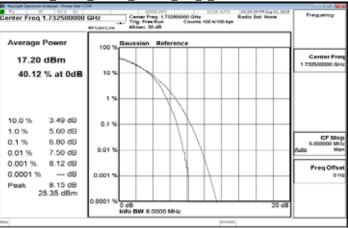

## LTE\_Band4\_1\_4MHz\_64QAM\_6\_0\_MidCH20175-1732.5

LTE Band4 1 4MHz 64QAM 6 0 HighCH20393-1754.3

LTE\_Band4\_3MHz\_64QAM\_15\_0\_LowCH19965-1711.5

LTE\_Band4\_3MHz\_64QAM\_15\_0\_MidCH20175-1732.5

LTE\_Band4\_3MHz\_64QAM\_15\_0\_HighCH20385-1753.5