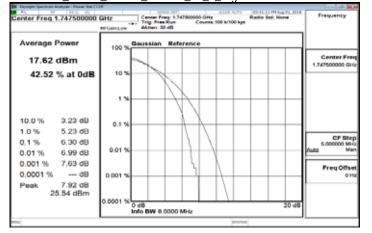

## LTE\_Band4\_1\_4MHz\_64QAM\_6\_0\_MidCH20175-1732.5

LTE Band4 1 4MHz 64QAM 6 0 HighCH20393-1754.3

LTE\_Band4\_3MHz\_64QAM\_15\_0\_LowCH19965-1711.5

LTE\_Band4\_3MHz\_64QAM\_15\_0\_MidCH20175-1732.5

LTE\_Band4\_3MHz\_64QAM\_15\_0\_HighCH20385-1753.5