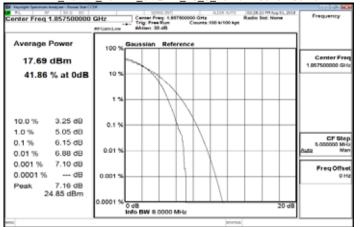

## LTE\_Band2\_15MHz\_64QAM\_75\_0\_MidCH18900-1880

LTE Band2 15MHz 64QAM 75 0 HighCH19125-1902.5

LTE\_Band2\_20MHz\_64QAM\_100\_0\_LowCH18700-1860

LTE\_Band2\_20MHz\_64QAM\_100\_0\_MidCH18900-1880

LTE\_Band2\_20MHz\_64QAM\_100\_0\_HighCH19100-1900