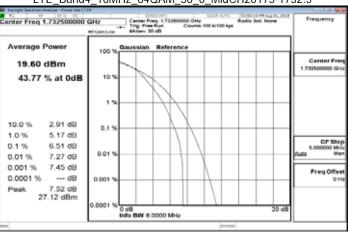

## LTE\_Band4\_1\_4MHz\_64QAM\_6\_0\_MidCH20175-1732.5

LTE Band4 1 4MHz 64QAM 6 0 HighCH20393-1754.3

LTE\_Band4\_3MHz\_64QAM\_15\_0\_LowCH19965-1711.5

LTE\_Band4\_3MHz\_64QAM\_15\_0\_MidCH20175-1732.5

LTE\_Band4\_3MHz\_64QAM\_15\_0\_HighCH20385-1753.5