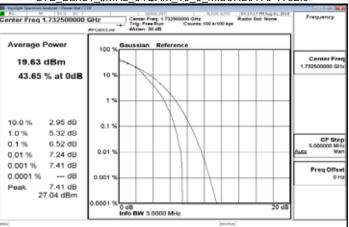

## LTE\_Band4\_1\_4MHz\_64QAM\_6\_0\_MidCH20175-1732.5

LTE Band4 1 4MHz 64QAM 6 0 HighCH20393-1754.3

LTE\_Band4\_3MHz\_64QAM\_15\_0\_LowCH19965-1711.5

LTE\_Band4\_3MHz\_64QAM\_15\_0\_MidCH20175-1732.5

LTE\_Band4\_3MHz\_64QAM\_15\_0\_HighCH20385-1753.5