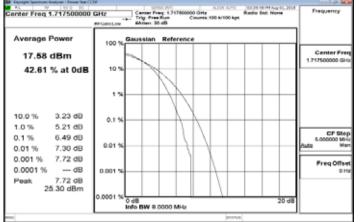

## LTE\_Band4\_1\_4MHz\_64QAM\_6\_0\_MidCH20175-1732.5

LTE Band4 1 4MHz 64QAM 6 0 HighCH20393-1754.3

LTE\_Band4\_3MHz\_64QAM\_15\_0\_LowCH19965-1711.5

LTE\_Band4\_3MHz\_64QAM\_15\_0\_MidCH20175-1732.5

LTE\_Band4\_3MHz\_64QAM\_15\_0\_HighCH20385-1753.5