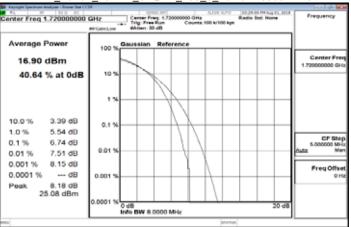

## LTE\_Band4\_1\_4MHz\_64QAM\_6\_0\_MidCH20175-1732.5

LTE Band4 1 4MHz 64QAM 6 0 HighCH20393-1754.3

LTE\_Band4\_3MHz\_64QAM\_15\_0\_LowCH19965-1711.5

LTE\_Band4\_3MHz\_64QAM\_15\_0\_MidCH20175-1732.5

LTE\_Band4\_3MHz\_64QAM\_15\_0\_HighCH20385-1753.5