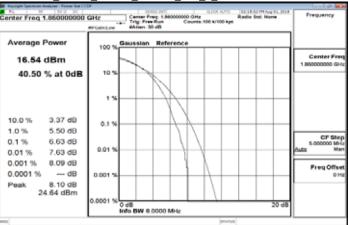

## LTE\_Band2\_15MHz\_64QAM\_75\_0\_MidCH18900-1880

LTE Band2 15MHz 64QAM 75 0 HighCH19125-1902.5

LTE\_Band2\_20MHz\_64QAM\_100\_0\_LowCH18700-1860

LTE\_Band2\_20MHz\_64QAM\_100\_0\_MidCH18900-1880

LTE\_Band2\_20MHz\_64QAM\_100\_0\_HighCH19100-1900