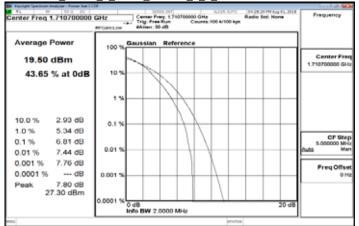

## LTE\_Band4\_1\_4MHz\_64QAM\_6\_0\_MidCH20175-1732.5

LTE Band4 1 4MHz 64QAM 6 0 HighCH20393-1754.3

LTE\_Band4\_3MHz\_64QAM\_15\_0\_LowCH19965-1711.5

LTE\_Band4\_3MHz\_64QAM\_15\_0\_MidCH20175-1732.5

LTE\_Band4\_3MHz\_64QAM\_15\_0\_HighCH20385-1753.5