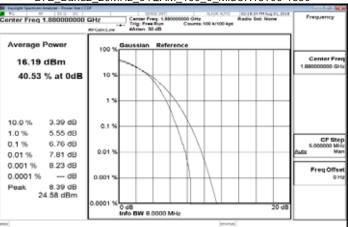

## LTE\_Band2\_15MHz\_64QAM\_75\_0\_MidCH18900-1880

LTE Band2 15MHz 64QAM 75 0 HighCH19125-1902.5

LTE\_Band2\_20MHz\_64QAM\_100\_0\_LowCH18700-1860

LTE\_Band2\_20MHz\_64QAM\_100\_0\_MidCH18900-1880

LTE\_Band2\_20MHz\_64QAM\_100\_0\_HighCH19100-1900