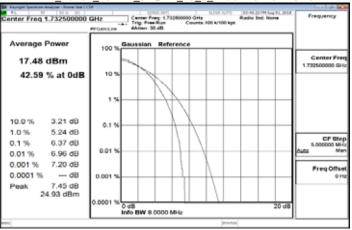

## LTE\_Band4\_1\_4MHz\_64QAM\_6\_0\_MidCH20175-1732.5

LTE Band4 1 4MHz 64QAM 6 0 HighCH20393-1754.3

LTE\_Band4\_3MHz\_64QAM\_15\_0\_LowCH19965-1711.5

LTE\_Band4\_3MHz\_64QAM\_15\_0\_MidCH20175-1732.5

LTE\_Band4\_3MHz\_64QAM\_15\_0\_HighCH20385-1753.5