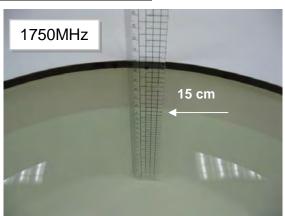

## Photograph of the Tissue Simulant Fluid Liquid Depth

Fig.2.1

Fig.2.2

Fig.2.3

Fig.2.4

Fig.2.5

Unless otherwise stated the results shown in this test report refer only to the sample(s) tested and such sample(s) are retained for 90 days only.