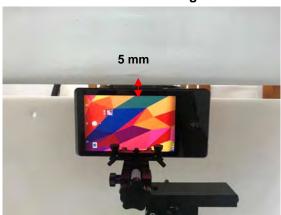

SGS Taiwan Ltd.

No.134,Wu Kung Road, New Taipei Industrial Park, Wuku District, New Taipei City, Taiwan 24803/新北市五股區新北產業園區五工路 134 號

Page: 5 of 9

Body - distance between flat phantom and EUT is 0 mm

Fig.9 EUT Left side to flat phantom