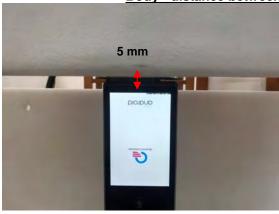

## **APPENDIX** 11. Photographs of Test Setup

Fig.1 Photograph of the SAR measurement system

Unless otherwise stated the results shown in this test report refer only to the sample(s) tested and such sample(s) are retained for 90 days only.