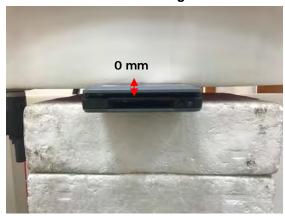

SGS Taiwan Ltd.

No.134,Wu Kung Road, New Taipei Industrial Park, Wuku District, New Taipei City, Taiwan 24803/新北市五股區新北產業園區五工路 134 號

Page: 5 of 9

Body - distance between flat phantom and EUT is 0 mm

Fig.9 EUT Left side to flat phantom