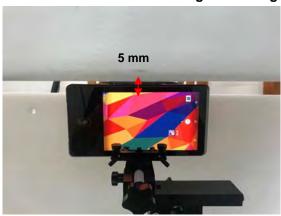

## **APPENDIX** 11. Photographs of Test Setup

Fig.1 Photograph of the SAR measurement system

Unless otherwise stated the results shown in this test report refer only to the sample(s) tested and such sample(s) are retained for 90 days only.