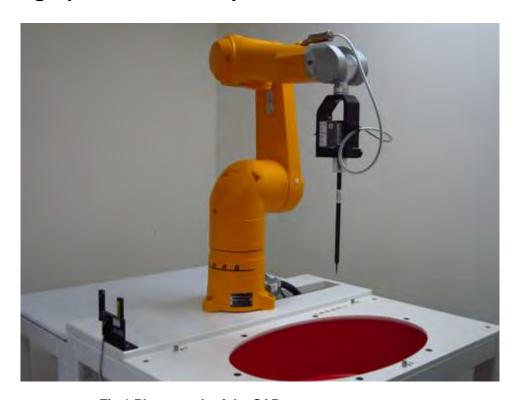

## **APPENDIX** 11. Photographs of Test Setup

Fig.1 Photograph of the SAR measurement system

Unless otherwise stated the results shown in this test report refer only to the sample(s) tested and such sample(s) are retained for 90 days only.