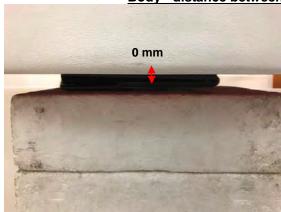

## **APPENDIX** 11. Photographs of Test Setup

Fig.1 Photograph of the SAR measurement system

Unless otherwise stated the results shown in this test report refer only to the sample(s) tested and such sample(s) are retained for 90 days only.