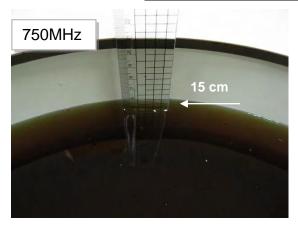

## Photograph of the Tissue Simulant Fluid Liquid Depth

Fig.2.1

Fig.2.2

Fig.2.3

Fig.2.4

Fig.2.5

Unless otherwise stated the results shown in this test report refer only to the sample(s) tested and such sample(s) are retained for 90 days only.