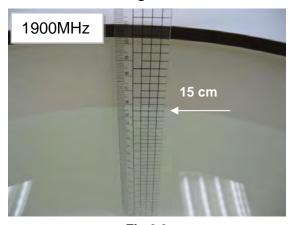

## Photograph of the Tissue Simulant Fluid Liquid Depth

Fig.2.1

Fig.2.2

Fig.2.3

Fig.2.4

Fig.2.5

Unless otherwise stated the results shown in this test report refer only to the sample(s) tested and such sample(s) are retained for 90 days only.