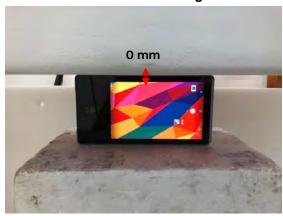

SGS Taiwan Ltd.

No.134,Wu Kung Road, New Taipei Industrial Park, Wuku District, New Taipei City, Taiwan 24803/新北市五股區新北產業園區五工路 134 號

Page: 5 of 9

Body - distance between flat phantom and EUT is 0 mm

Fig.9 EUT Left side to flat phantom