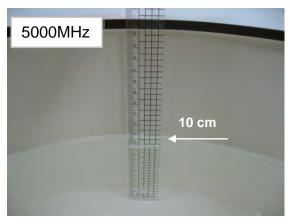

## Photograph of the Tissue Simulant Fluid Liquid Depth

Fig.2.1

Fig.2.2

Fig.2.3

Fig.2.4

Fig.2.5

Unless otherwise stated the results shown in this test report refer only to the sample(s) tested and such sample(s) are retained for 90 days only.