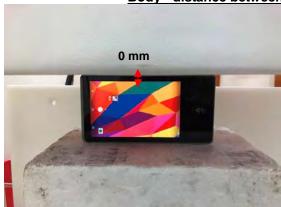

SGS Taiwan Ltd.

No.134,Wu Kung Road, New Taipei Industrial Park, Wuku District, New Taipei City, Taiwan 24803/新北市五股區新北產業園區五工路 134 號

Page: 5 of 9

Body - distance between flat phantom and EUT is 0 mm

Fig.9 EUT Left side to flat phantom