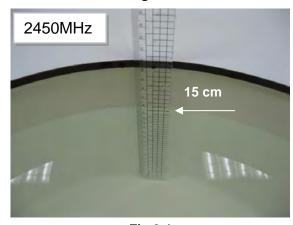

## Photograph of the Tissue Simulant Fluid Liquid Depth

Fig.2.1

Fig.2.2

Fig.2.3

Fig.2.4

Fig.2.5

Unless otherwise stated the results shown in this test report refer only to the sample(s) tested and such sample(s) are retained for 90 days only.