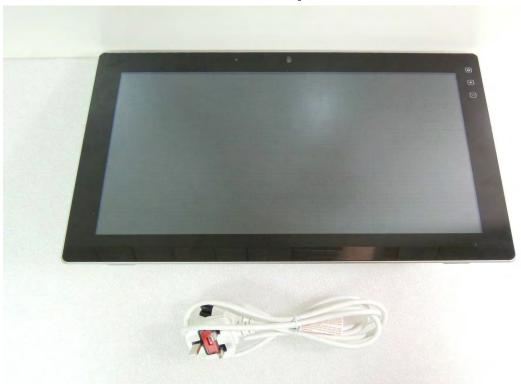

## All View of EUT

Front View of EUT

台灣檢驗科技股份有限公司

t (886-2) 2299-3279

f (886-2) 2298-0488

Report No.: EF/2013/80003 **Issue Date: Aug. 19, 2013** 

Side View of EUT - 1

Unless otherwise stated the results shown in this test report refer only to the sample(s) tested and such sample(s) are retained for 90 days only.