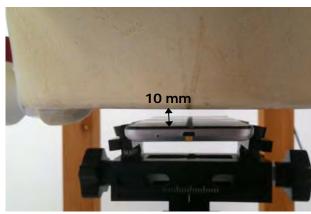

## Hotspot mode - distance between flat phantom and mobile phone is 10 mm

Fig.8 EUT front side to flat phantom

Fig.9 EUT back side to flat phantom

Fig.10 EUT bottom side to flat phantom

Unless otherwise stated the results shown in this test report refer only to the sample(s) tested and such sample(s) are retained for 90 days only. 除非另有說明,此報告結果僅對測試之樣品負責,同時此樣品僅保留90天。本報告未經本公司書面許可,不可部份複製。