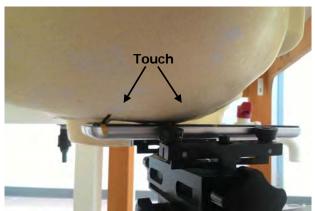

#### **Head Mode**

Fig.3 Right Head Section / Cheek-Touch Position

Fig.4 Right Head Section / Ear-Tilt Position(15°)

Fig.5 Left Head Section / Cheek-Touch Position

Unless otherwise stated the results shown in this test report refer only to the sample(s) tested and such sample(s) are retained for 90 days only. 除非另有說明,此報告結果僅對測試之樣品負責,同時此樣品僅保留90天。本報告未經本公司書面許可,不可部份複製。