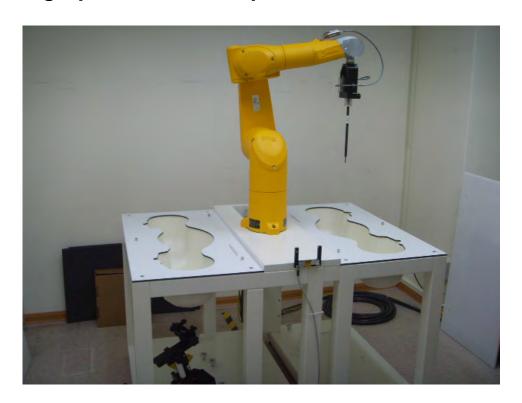

## 10. Photographs of Test Setup

Fig.1 Photograph of the SAR measurement system

Unless otherwise stated the results shown in this test report refer only to the sample(s) tested and such sample(s) are retained for 90 days only. 除非另有說明,此報告結果僅對測試之樣品負責,同時此樣品僅保留90天。本報告未經本公司書面許可,不可部份複製。