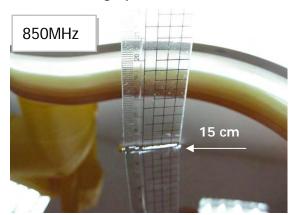

## Photograph of the Tissue Simulant Fluid Liquid Depth 15cm (Head & Body)

Fig.2.1

Fig.2.2

Fig.2.3

Fig.2.4

Fig.2.5

Fig.2.6

Unless otherwise stated the results shown in this test report refer only to the sample(s) tested and such sample(s) are retained for 90 days only. 除非另有說明,此報告結果僅對測試之樣品負責,同時此樣品僅保留90天。本報告未經本公司書面許可,不可部份複製。