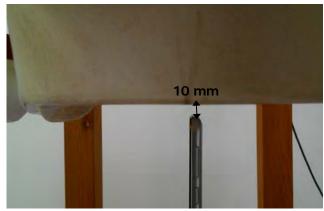

## Hotspot mode - distance between flat phantom and mobile phone is 10 mm

Fig.8 EUT front side to flat phantom

Fig.9 EUT back side to flat phantom

Fig.10 EUT bottom side to flat phantom

Unless otherwise stated the results shown in this test report refer only to the sample(s) tested and such sample(s) are retained for 90 days only. 除非另有說明,此報告結果僅對測試之樣品負責,同時此樣品僅保留90天。本報告未經本公司書面許可,不可部份複製。