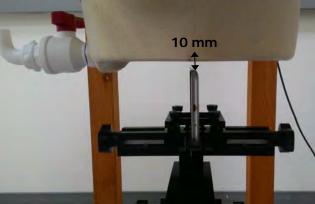

## Hotspot mode - distance between flat phantom and mobile phone is 10 mm

Fig.8 EUT front side to flat phantom

Fig.9 EUT back side to flat phantom

Fig.10 EUT bottom side to flat phantom

Unless otherwise stated the results shown in this test report refer only to the sample(s) tested and such sample(s) are retained for 90 days only. 除非另有說明,此報告結果僅對測試之樣品負責,同時此樣品僅保留90天。本報告未經本公司書面許可,不可部份複製。