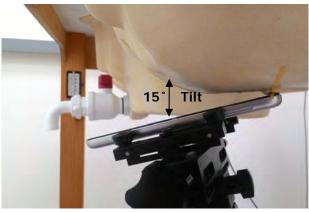

#### **Head Mode**

Fig.3 Right Head Section / Cheek-Touch Position

Fig.4 Right Head Section / Ear-Tilt Position(15°)

Fig.5 Left Head Section / Cheek-Touch Position

Unless otherwise stated the results shown in this test report refer only to the sample(s) tested and such sample(s) are retained for 90 days only. 除非另有說明,此報告結果僅對測試之樣品負責,同時此樣品僅保留90天。本報告未經本公司書面許可,不可部份複製。