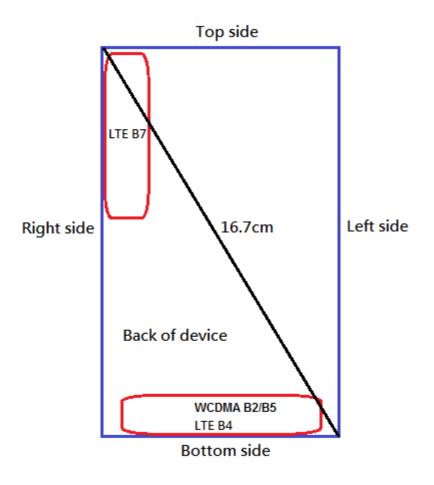

Page: 9 of 9

Fig.16 Antenna position of EUT

- End of Report -

Unless otherwise stated the results shown in this test report refer only to the sample(s) tested and such sample(s) are retained for 90 days only. 除非另有說明,此報告結果僅對測試之樣品負責,同時此樣品僅保留90天。本報告未經本公司書面許可,不可部份複製。