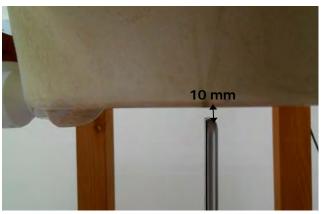

## Hotspot mode - distance between flat phantom and mobile phone is 10 mm

Fig.8 EUT front side to flat phantom

Fig.9 EUT back side to flat phantom

Fig.10 EUT bottom side to flat phantom

Unless otherwise stated the results shown in this test report refer only to the sample(s) tested and such sample(s) are retained for 90 days only. 除非另有說明,此報告結果僅對測試之樣品負責,同時此樣品僅保留90天。本報告未經本公司書面許可,不可部份複製。