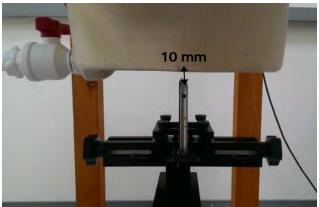

## 10. Photographs of Test Setup

Fig.1 Photograph of the SAR measurement system

Unless otherwise stated the results shown in this test report refer only to the sample(s) tested and such sample(s) are retained for 90 days only. 除非另有說明,此報告結果僅對測試之樣品負責,同時此樣品僅保留90天。本報告未經本公司書面許可,不可部份複製。

## Hotspot mode - distance between flat phantom and mobile phone is 10 mm

Fig.8 EUT front side to flat phantom

Fig.9 EUT back side to flat phantom

Fig.10 EUT bottom side to flat phantom

Unless otherwise stated the results shown in this test report refer only to the sample(s) tested and such sample(s) are retained for 90 days only. 除非另有說明,此報告結果僅對測試之樣品負責,同時此樣品僅保留90天。本報告未經本公司書面許可,不可部份複製。