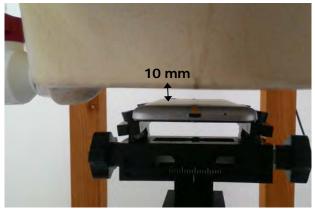

## Hotspot mode - distance between flat phantom and mobile phone is 10 mm

Fig.8 EUT front side to flat phantom

Fig.9 EUT back side to flat phantom

Fig.10 EUT bottom side to flat phantom

Unless otherwise stated the results shown in this test report refer only to the sample(s) tested and such sample(s) are retained for 90 days only. 除非另有說明,此報告結果僅對測試之樣品負責,同時此樣品僅保留90天。本報告未經本公司書面許可,不可部份複製。