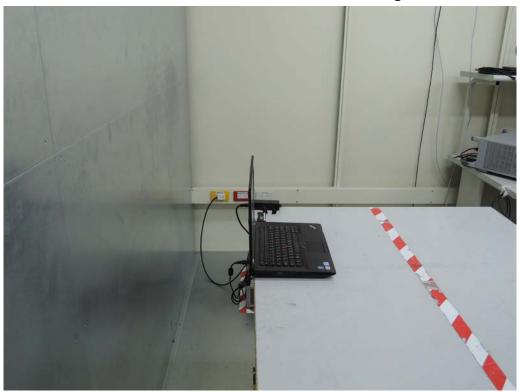

## **Conducted Setup Photo (Measurement at Antenna Port)**

Unless otherwise stated the results shown in this test report refer only to the sample(s) tested and such sample(s) are retained for 90 days only.