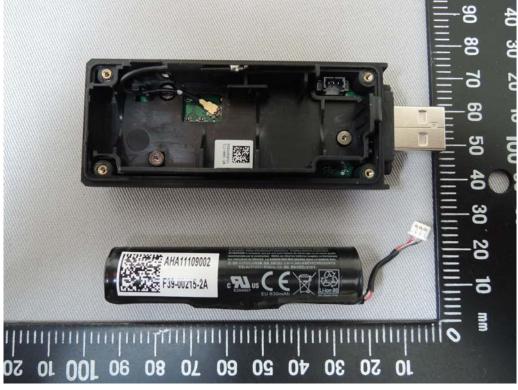

Internal View of EUT-1

Internal View of EUT-2

BT Antenna- 1 (P/N: 81EAAS15.G75, Supplier: WNC)

BT Antenna- 1 (P/N: WA-P-LA-0.142, Supplier: INAPQ)