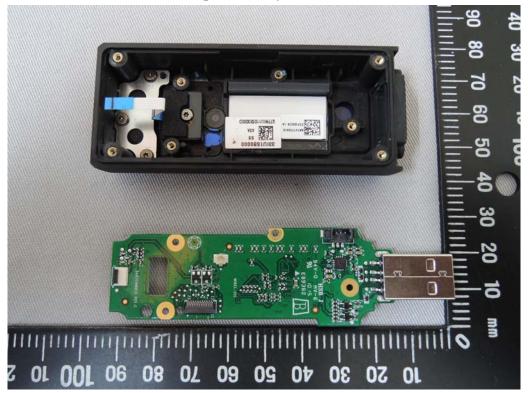

Internal View of EUT-1

Internal View of EUT-2

BT Antenna- 1 (P/N: 81EAAS15.G75, Supplier: WNC)

BT Antenna- 1 (P/N: WA-P-LA-0.142, Supplier: INAPQ)