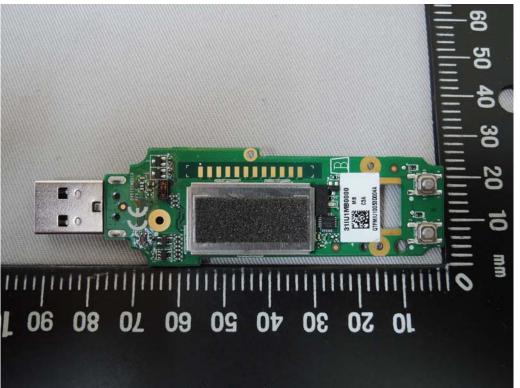

Internal View of EUT-1

Internal View of EUT-2

BT Antenna- 1 (P/N: 81EAAS15.G75, Supplier: WNC)

BT Antenna- 1 (P/N: WA-P-LA-0.142, Supplier: INAPQ)