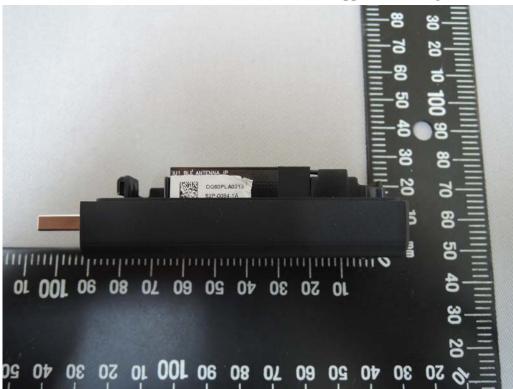

Internal View of EUT-1

Internal View of EUT-2

BT Antenna- 1 (P/N: 81EAAS15.G75, Supplier: WNC)

BT Antenna- 1 (P/N: WA-P-LA-0.142, Supplier: INAPQ)