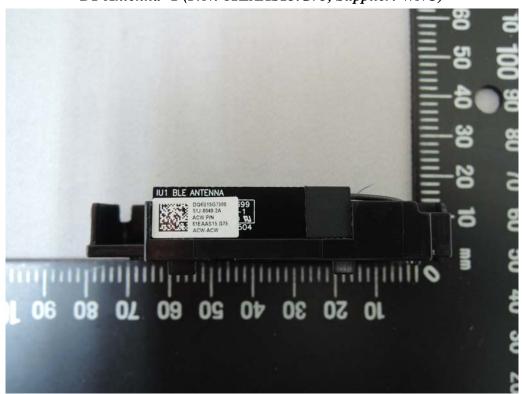

Internal View of EUT-1

Internal View of EUT-2

BT Antenna- 1 (P/N: 81EAAS15.G75, Supplier: WNC)

BT Antenna- 1 (P/N: WA-P-LA-0.142, Supplier: INAPQ)