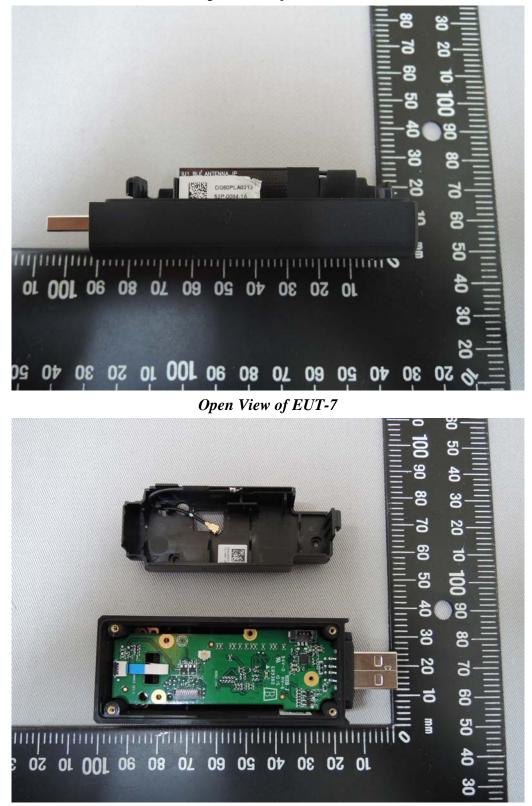

## **INTERNAL PHOTOGRAPHS OF EUT**



## **Open View of EUT-1**



Unless otherwise stated the results shown in this test report refer only to the sample(s) tested and such sample(s) are retained for 90 days only.



**Open View of EUT-2** 





**Open View of EUT-4** 



**Open View of EUT-5** 





**Open View of EUT-6** 





**Open View of EUT-8** 



## **Open View of EUT-9**



Unless otherwise stated the results shown in this test report refer only to the sample(s) tested and such sample(s) are retained for 90 days only.



Issue Date: Apr. 13, 2015 Page: 6 of 7

Internal View of EUT-1



Internal View of EUT-2







BT Antenna- 1 (P/N: 81EAAS15.G75, Supplier: WNC)

BT Antenna- 1 (P/N: WA-P-LA-0.142, Supplier: INAPQ)