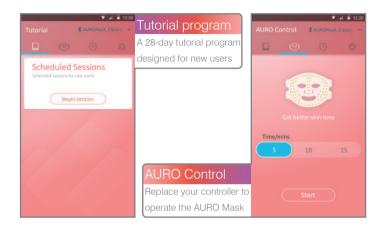

#### 1 APP download

Search "AURO Mask" from Google Play or App Store. Or scan QR code:

6

2 Connect to the AURO Mask 4 Start to Use Turn on your smart phone Bluetooth and your will find the AURO Mask, press connect

### **APP Function**

( Please go to eqltech.com.tw to download complete user guide for AURO )

| History                |                                         | ask_Classic 🛩         | History                                          | Settings                                          | AUROMask_Classic 🛩 |
|------------------------|-----------------------------------------|-----------------------|--------------------------------------------------|---------------------------------------------------|--------------------|
|                        |                                         |                       | Track your skincare                              |                                                   |                    |
| Rinkhed se             | Probed sessions in total<br>7hrs 50mins |                       | treatments                                       | Current Mask in use<br>Mask name (AURO)           | Mask_Classic)      |
|                        |                                         |                       |                                                  | Notification                                      |                    |
| Date                   |                                         |                       |                                                  | Mask controller batt                              |                    |
| 3/15<br>00:01          |                                         | 03:05<br>Universitied |                                                  | MARDINES SEE CHARGE IN<br>Please charge the AURCE |                    |
| 3/15<br>20.51          |                                         | 00:05<br>United       | O - His -                                        | About AURO Mask                                   |                    |
| 3/17<br>21:40          |                                         |                       | Setting                                          | Current Version                                   | v.1.0              |
| 3/18                   |                                         |                       | Turn on/off notification,                        | EQL Website                                       | >                  |
| 21:40<br>3/19<br>21:40 |                                         |                       | check battery status,<br>other supports from EQL | Contact Us                                        | *                  |