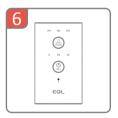

#### How To Use Controller

| Power On              | Long press power button for 3 seconds, Bluetoorh indicator will keep blinking                             |  |
|-----------------------|-----------------------------------------------------------------------------------------------------------|--|
| Select Time           | Short press timer switch button                                                                           |  |
| Shut down<br>(Manual) | Long press power button for 3 seconds                                                                     |  |
| Shut down<br>(Auto)   | The device will shut down automatically after idling for 5 minutes                                        |  |
| Factory Reset         | Use a small point object or needle to poke in the reset hole, the device will be back to factory settings |  |

#### How To Use Controller

| Power On              | Long press power button for 3 seconds, Bluetoorh indicator will keep blinking                             |  |  |
|-----------------------|-----------------------------------------------------------------------------------------------------------|--|--|
| Select Time           | Short press timer switch button                                                                           |  |  |
| Select Mode           | Short press Mode switch button                                                                            |  |  |
| Shut down<br>(Manual) | Long press power button for 3 seconds                                                                     |  |  |
| Shut down<br>(Auto)   | The device will shut down automatically after idling for 5 minutes                                        |  |  |
| Factory Reset         | Use a small point object or needle to poke in the reset hole, the device will be back to factory settings |  |  |