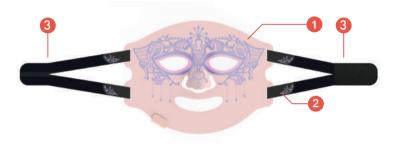

# AURO Mask - Classic

RUBY | FOR WRINKLES GOLD | FOR BETTER SKIN TONE

- 1 Venetian style mask
- 2 Strap with unique pattern
- 3 Velcro