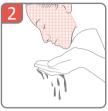

### 5 How To Start

1. Charge the device (please charge for 4 hours before 1st time use)

3. Apply daily skincare products

5. Put on the mask, and adjust the strap to comfort

2. Clean your face

4. Plug mask into controller

### 11 How To Start

1. Charge the device (please charge for 4 hours before 1st time use)

3. Apply daily skincare products

5. Put on the mask, and adjust the strap to comfort

2. Clean your face

4. Plug mask into controller