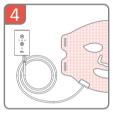

### Product & Accessory

| 1 | AURO Mask x1   |
|---|----------------|
| 2 | Strap x2       |
| 3 | Controller x1  |
| 4 | Charger x1     |
| 5 | User Manual x1 |
|   |                |

# AURO Mask - Classic

RUBY | FOR WRINKLES GOLD | FOR BETTER SKIN TONE

- 1 Venetian style mask
- 2 Strap with unique pattern
- 3 Velcro