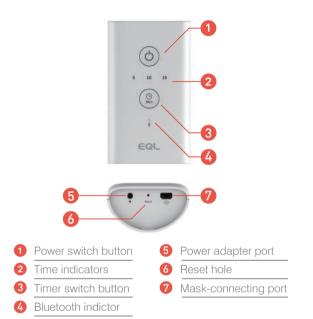

#### How To Use Controller

| Power On              | Long press power button for 3 seconds, Bluetoorh indicator will keep blinking                             |  |
|-----------------------|-----------------------------------------------------------------------------------------------------------|--|
| Select Time           | Short press timer switch button                                                                           |  |
| Shut down<br>(Manual) | Long press power button for 3 seconds                                                                     |  |
| Shut down<br>(Auto)   | The device will shut down automatically after idling for 5 minutes                                        |  |
| Factory Reset         | Use a small point object or needle to poke in the reset hole, the device will be back to factory settings |  |