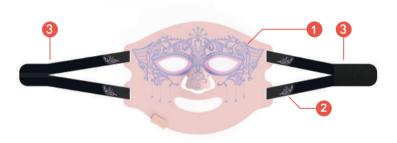

# AURO Mask - Classic

RUBY | FOR WRINKLES GOLD | FOR BETTER SKIN TONE

- 1 Venetian style mask
- 2 Strap with unique pattern
- 3 Velcro