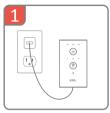

#### How To Use Controller

| Power On              | Long press power button for 3 seconds, Bluetoorh indicator will keep blinking                             |  |
|-----------------------|-----------------------------------------------------------------------------------------------------------|--|
| Select Time           | Short press timer switch button                                                                           |  |
| Shut down<br>(Manual) | Long press power button for 3 seconds                                                                     |  |
| Shut down<br>(Auto)   | The device will shut down automatically after idling for 5 minutes                                        |  |
| Factory Reset         | Use a small point object or needle to poke in the reset hole, the device will be back to factory settings |  |

### 5 How To Start

1. Charge the device (please charge for 4 hours before 1st time use)

3. Apply daily skincare products

5. Put on the mask, and adjust the strap to comfort

2. Clean your face

4. Plug mask into controller