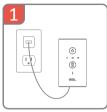

#### How To Use Controller

| Power On              | Long press power button for 3 seconds, Bluetoorh indicator will keep blinking                             |  |
|-----------------------|-----------------------------------------------------------------------------------------------------------|--|
| Select Time           | Short press timer switch button                                                                           |  |
| Shut down<br>(Manual) | Long press power button for 3 seconds                                                                     |  |
| Shut down<br>(Auto)   | The device will shut down automatically after idling for 5 minutes                                        |  |
| Factory Reset         | Use a small point object or needle to poke in the reset hole, the device will be back to factory settings |  |

### 5 How To Start

1. Charge the device (please charge for 4 hours before 1st time use)

3. Apply daily skincare products

5. Put on the mask, and adjust the strap to comfort

2. Clean your face

4. Plug mask into controller

- 6. Set up timer
- ★ if you want to use with AURO APP, please check the guide for set-up on next page