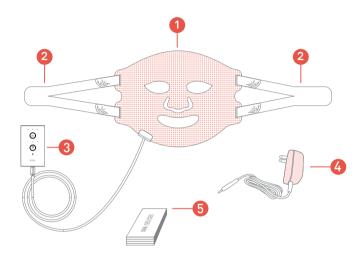

### Product & Accessory

| 1 | AURO Mask x1   |
|---|----------------|
| 2 | Strap x2       |
| 3 | Controller x1  |
| 4 | Charger x1     |
| 5 | User Manual x1 |
|   |                |