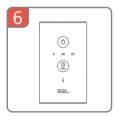

#### How To Use Controller

| Power On              | Long press power button for 3 seconds, Bluetoorh indicator will keep blinking                             |  |
|-----------------------|-----------------------------------------------------------------------------------------------------------|--|
| Select Time           | Short press timer switch button                                                                           |  |
| Shut down<br>(Manual) | Long press power button for 3 seconds                                                                     |  |
| Shut down<br>(Auto)   | The device will shut down automatically after idling for 5 minutes                                        |  |
| Factory Reset         | Use a small point object or needle to poke in the reset hole, the device will be back to factory settings |  |