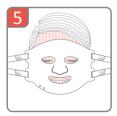

### 5 How To Start

1. Charge the device (please charge for 4 hours before 1st time use)

3. Apply daily skincare products

5. Put on the mask, and adjust the strap to comfort

2. Clean your face

4. Plug mask into controller