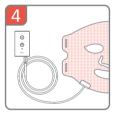

### Product & Accessory

| 1 | AURO Mask x1   |
|---|----------------|
| 2 | Strap x2       |
| 3 | Controller x1  |
| 4 | Charger x1     |
| 5 | User Manual x1 |
|   |                |

# AURO Mask - Classic

RUBY | FOR WRINKLES GOLD | FOR BETTER SKIN TONE

- 1 Venetian style mask
- 2 Strap with unique pattern
- 3 Velcro