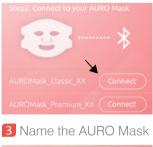

#### 1 APP download

Search "AURO Mask" from Google Play or App Store. Or scan QR code:

6

2 Connect to the AURO Mask 4 Start to Use Turn on your smart phone Bluetooth and your will find the AURO Mask, press connect