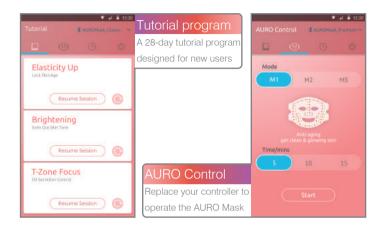

- 6. Set up timer
- ★ if you want to use with AURO APP, please check the guide for set-up on next page

#### 1 APP download

Search "AURO Mask" from Google Play or App Store. Or scan QR code:

6

2 Connect to the AURO Mask 4 Start to Use Turn on your smart phone Bluetooth and your will find the AURO Mask, press connect

- 6. Set up timer and mode
- ★ if you want to use with AURO APP, please check the guide for set-up on next page

#### 1 APP download

Search "AURO Mask" from Google Play or App Store. Or scan QR code:

2 Connect to the AURO Mask 4 Start to Use Turn on your smart phone Bluetooth and your will find the AURO Mask, press connect