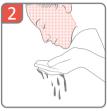

### 5 How To Start

1. Charge the device (please charge for 4 hours before 1st time use)

3. Apply daily skincare products

5. Put on the mask, and adjust the strap to comfort

2. Clean your face

4. Plug mask into controller