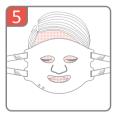

### 5 How To Start

1. Charge the device (please charge for 4 hours before 1st time use)

3. Apply daily skincare products

5. Put on the mask, and adjust the strap to comfort

2. Clean your face

4. Plug mask into controller

### 11 How To Start

1. Charge the device (please charge for 4 hours before 1st time use)

3. Apply daily skincare products

5. Put on the mask, and adjust the strap to comfort

2. Clean your face

4. Plug mask into controller