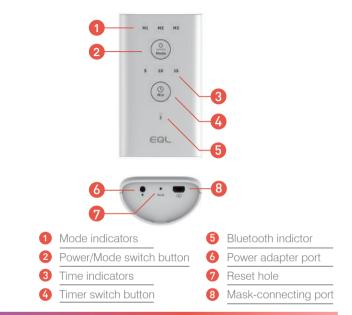

#### How To Use Controller

| Power On              | Long press power button for 3 seconds, Bluetoorh indicator will keep blinking                             |  |
|-----------------------|-----------------------------------------------------------------------------------------------------------|--|
| Select Time           | Short press timer switch button                                                                           |  |
| Shut down<br>(Manual) | Long press power button for 3 seconds                                                                     |  |
| Shut down<br>(Auto)   | The device will shut down automatically after idling for 5 minutes                                        |  |
| Factory Reset         | Use a small point object or needle to poke in the reset hole, the device will be back to factory settings |  |

#### LED Indicator

| Bluetooth<br>Indicator | Blink              | AURO Mask is NOT connected to smart phone |  |
|------------------------|--------------------|-------------------------------------------|--|
|                        | Stay on            | AURO Mask is connected to smart phone     |  |
| Time<br>Indicator      | Blink (Single LED) | Low battery                               |  |
|                        | Circulate          | The device is charging                    |  |
|                        | Stay on            | Full battery                              |  |