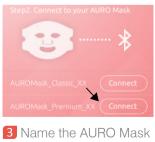

#### 1 APP download

Search "AURO Mask" from Google Play or App Store. Or scan QR code:

6

2 Connect to the AURO Mask 4 Start to Use Turn on your smart phone Bluetooth and your will find the AURO Mask, press connect

#### 1 APP download

Search "AURO Mask" from Google Play or App Store. Or scan QR code:

2 Connect to the AURO Mask 4 Start to Use Turn on your smart phone Bluetooth and your will find the AURO Mask, press connect