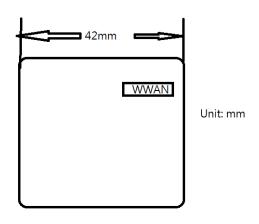

SGS Taiwan Ltd.

台灣檢驗科技股份有限公司

No.134,Wu Kung Road, New Taipei Industrial Park, Wuku District, New Taipei City, Taiwan/新北市五股區新北產業園區五工路 134 號 f (886-2) 2298-0488

Rev: 01

Page: 5 of 5

TOP View

Fig.7 Antenna location