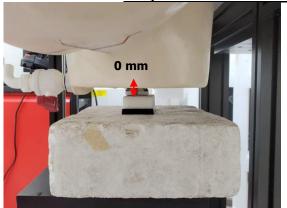

SGS Taiwan Ltd.

No.134,Wu Kung Road, New Taipei Industrial Park, Wuku District, New Taipei City, Taiwan/新北市五股區新北產業園區五工路 134 號 f (886-2) 2298-0488

Rev: 01

Page: 3 of 5

Body - distance between flat phantom and EUT is 0 mm

Fig.3 Back side of EUT to flat phantom

Body - distance between flat phantom and EUT is 10 mm

Fig.4 Front side of EUT to flat phantom

Unless otherwise stated the results shown in this test report refer only to the sample(s) tested and such sample(s) are retained for 90 days only. 除非只有验明,此起华廷田萨勒斯建立薛卫台等,同既此锋卫萨尼尔的王。太祝华人司事逼张可,无可如应海剿。