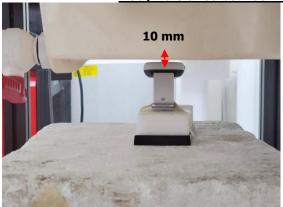

SGS Taiwan Ltd.

No.134,Wu Kung Road, New Taipei Industrial Park, Wuku District, New Taipei City, Taiwan/新北市五股區新北產業園區五工路 134 號 f (886-2) 2298-0488

Rev: 01

Page: 3 of 5

Body - distance between flat phantom and EUT is 0 mm

Fig.3 Back side of EUT to flat phantom

Body - distance between flat phantom and EUT is 10 mm

Fig.4 Front side of EUT to flat phantom

Unless otherwise stated the results shown in this test report refer only to the sample(s) tested and such sample(s) are retained for 90 days only. 除非只有验明,此起华廷田萨勒斯建立薛卫台等,同既此锋卫萨尼尔的王。太祝华人司事逼张可,无可如应海剿。