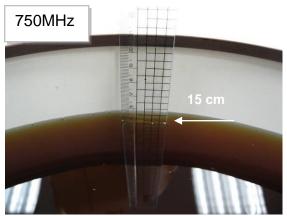

## Photograph of the Tissue Simulant Fluid Liquid Depth

Fig.2.2

Unless otherwise stated the results shown in this test report refer only to the sample(s) tested and such sample(s) are retained for 90 days only.