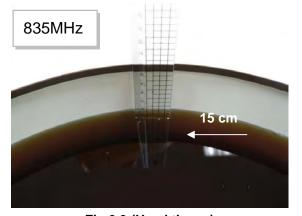

#### Photograph of the tissue simulant fluid liquid depth (Head & Body)

Fig.2.1 (Head tissue)

Fig.2.2 (Body tissue)

Fig.2.3 (Head tissue)

Fig.2.4 (Body tissue)

Unless otherwise stated the results shown in this test report refer only to the sample(s) tested and such sample(s) are retained for 90 days only.