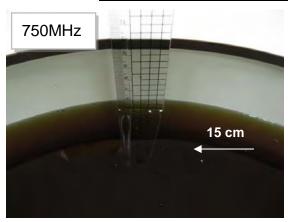

#### Photograph of the tissue simulant fluid liquid depth (Head & Body)

Fig.2.1 (Head tissue)

Fig.2.2 (Body tissue)

Fig.2.3 (Head tissue)

Fig.2.4 (Body tissue)

Unless otherwise stated the results shown in this test report refer only to the sample(s) tested and such sample(s) are retained for 90 days only.