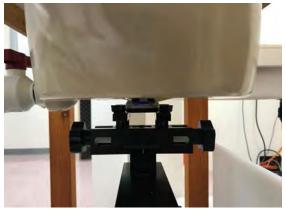

#### Body - distance between flat phantom and EUT is 0mm & 10 mm

Fig.3 EUT Front side to flat phantom

Fig.4 EUT Back side to flat phantom

Unless otherwise stated the results shown in this test report refer only to the sample(s) tested and such sample(s) are retained for 90 days only.