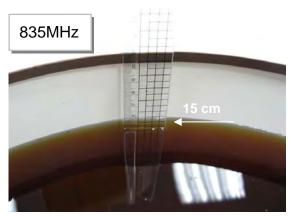

#### Photograph of the tissue simulant fluid liquid depth (Head & Body)

Fig.2.1 (Head tissue)

Fig.2.2 (Body tissue)

Fig.2.3 (Head tissue)

Fig.2.4 (Body tissue)

Unless otherwise stated the results shown in this test report refer only to the sample(s) tested and such sample(s) are retained for 90 days only.