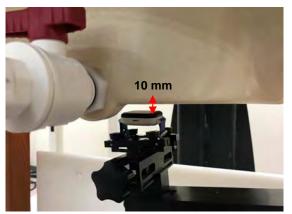

#### Body - distance between flat phantom and EUT is 0mm & 10 mm

Fig.3 EUT Front side to flat phantom

Fig.4 EUT Back side to flat phantom

Unless otherwise stated the results shown in this test report refer only to the sample(s) tested and such sample(s) are retained for 90 days only.