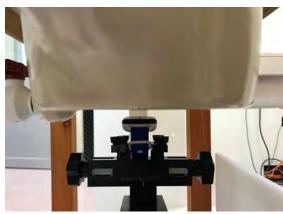

#### Body - distance between flat phantom and EUT is 0mm & 10 mm

Fig.3 EUT Front side to flat phantom

Fig.4 EUT Back side to flat phantom

Unless otherwise stated the results shown in this test report refer only to the sample(s) tested and such sample(s) are retained for 90 days only.