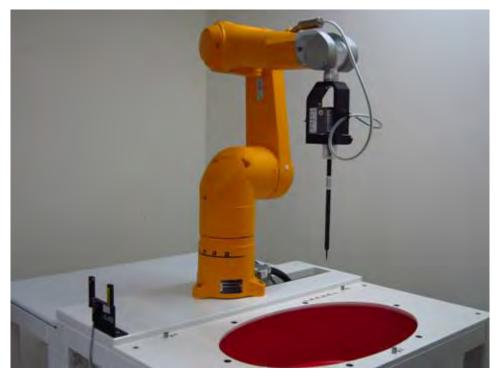

## 11. Photographs of Test Setup

Fig.1 Photograph of the SAR measurement system

Unless otherwise stated the results shown in this test report refer only to the sample(s) tested and such sample(s) are retained for 90 days only.