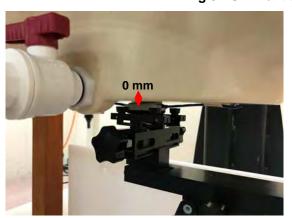

#### Body - distance between flat phantom and EUT is 0mm & 10 mm

Fig.3 EUT Front side to flat phantom

Fig.4 EUT Back side to flat phantom

Unless otherwise stated the results shown in this test report refer only to the sample(s) tested and such sample(s) are retained for 90 days only.