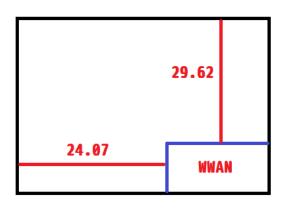

#### Unit:mm

<Front side>

Fig.7 Antenna location

- End of Report -

Unless otherwise stated the results shown in this test report refer only to the sample(s) tested and such sample(s) are retained for 90 days only.