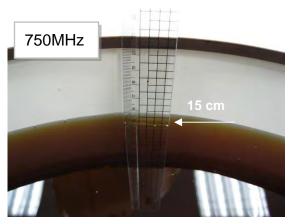

#### Photograph of the tissue simulant fluid liquid depth (Head & Body)

Fig.2.1 (Head tissue)

Fig.2.2 (Body tissue)

Fig.2.3 (Head tissue)

Fig.2.4 (Body tissue)

Unless otherwise stated the results shown in this test report refer only to the sample(s) tested and such sample(s) are retained for 90 days only.