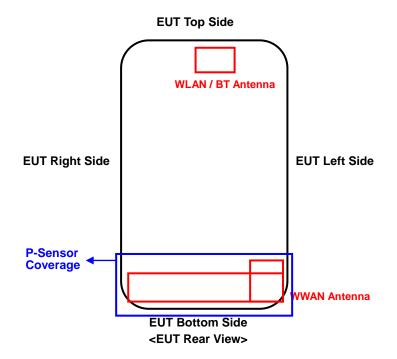

#### <Antenna Location>

### The separation distance for antenna to edge:

| Antenna   | To Top Side<br>(mm) | To Bottom Side (mm) | To Left Side<br>(mm) | To Right Side<br>(mm) |
|-----------|---------------------|---------------------|----------------------|-----------------------|
| WWAN      | 145.8               | 2.5                 | 2.5                  | 2.5                   |
| WLAN / BT | 3                   | 180                 | 42.4                 | 43.4                  |