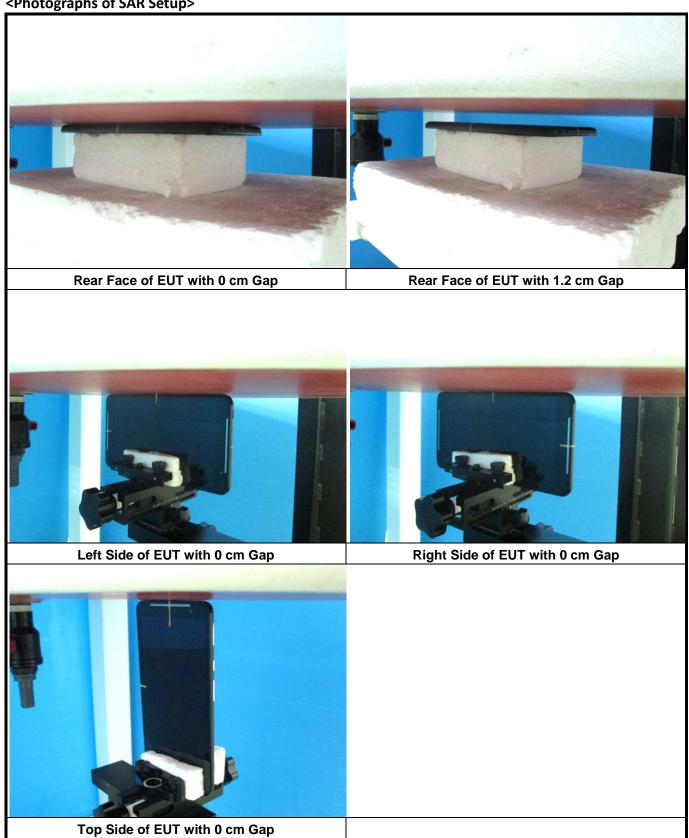

## <Photographs of SAR Setup>

Report Format Version 5.0.0 Report No.: SA150901C09A Reference No.: 151124C30

Report Format Version 5.0.0 Report No. : SA150901C09A Reference No.: 151124C30