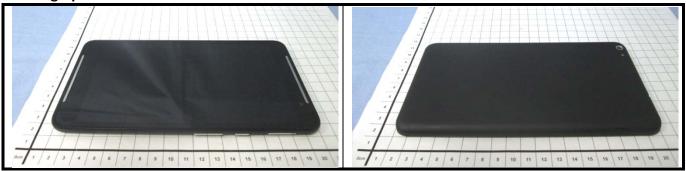

# Appendix D. Photographs of EUT and Setup

Report Format Version 5.0.0 Issued Date : Dec. 10, 2015

Report No. : SA150901C09A Reference No.: 151124C30



## <Photographs of EUT>



#### <Antenna Location>



### The separation distance for antenna to edge:

| Antenna   | To Top Side<br>(mm) | To Bottom Side (mm) | To Left Side<br>(mm) | To Right Side<br>(mm) |
|-----------|---------------------|---------------------|----------------------|-----------------------|
| WWAN      | 145.8               | 2.5                 | 2.5                  | 2.5                   |
| WLAN / BT | 3                   | 180                 | 42.4                 | 43.4                  |

Report Format Version 5.0.0 Report No. : SA150901C09A Reference No.: 151124C30



## <Photographs of SAR Setup>



Report Format Version 5.0.0 Report No.: SA150901C09A Reference No.: 151124C30





Report Format Version 5.0.0 Report No. : SA150901C09A Reference No.: 151124C30