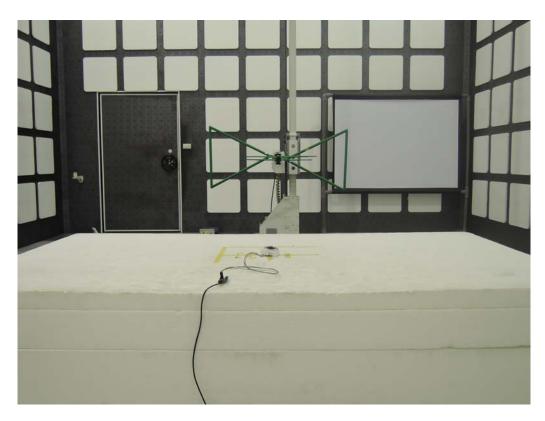

### PHOTOGRAPHS OF SET UP Radiated Emission Set up Photos (Below 1GHz)

|  | • |    |   |   | 100 | 1000 |   | 1000 | 6449 |   |   |  | 100 |   |
|--|---|----|---|---|-----|------|---|------|------|---|---|--|-----|---|
|  |   | •  | • | • | •   | •    | • | *    |      | * | • |  |     |   |
|  |   |    |   |   |     |      | • |      | •    |   | - |  | -   |   |
|  |   |    |   |   | -   |      |   | u    | ×    |   | - |  |     |   |
|  |   |    |   |   |     |      | - |      |      |   |   |  |     |   |
|  | - |    |   |   |     | -    |   |      |      |   |   |  |     |   |
|  |   |    |   |   |     |      |   |      |      |   | w |  | •   |   |
|  |   | ١. |   |   |     |      | • | _    |      |   |   |  | .   |   |
|  |   |    |   |   |     |      |   |      |      |   |   |  |     |   |
|  |   |    |   |   |     |      |   |      |      |   |   |  |     |   |
|  |   |    |   |   |     |      |   |      |      |   |   |  |     |   |
|  |   |    | - |   |     |      |   |      |      |   |   |  |     | - |
|  |   |    |   |   |     |      |   |      |      |   |   |  |     |   |