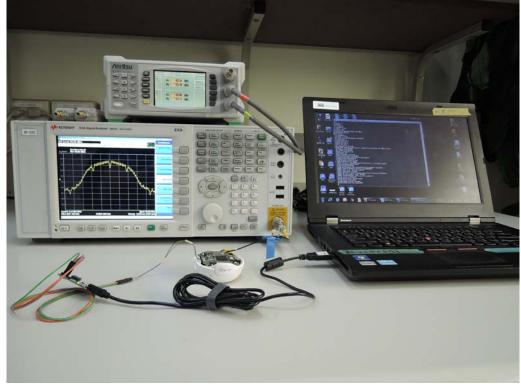

# **Conducted Setup Photo (Measurement at Antenna Port)**

Unless otherwise stated the results shown in this test report refer only to the sample(s) tested and such sample(s) are retained for 90 days only.