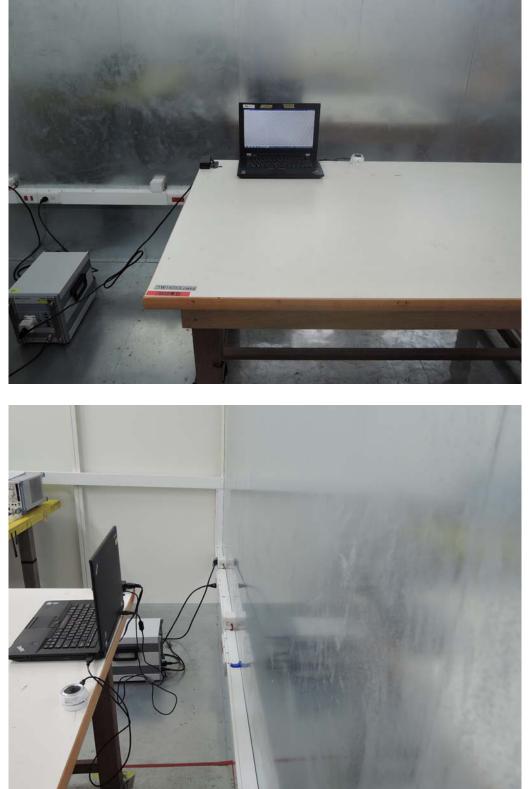

## **Conducted Setup Photo (Measurement at AC Power Line)**

Unless otherwise stated the results shown in this test report refer only to the sample(s) tested and such sample(s) are retained for 90 days only.