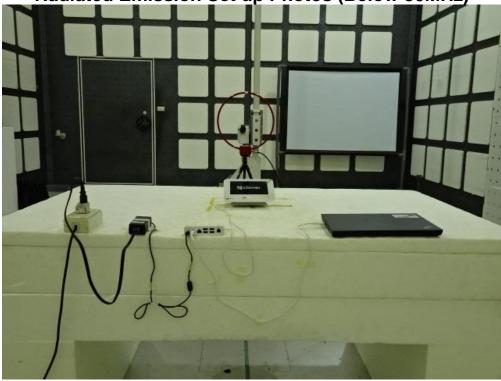

## PHOTOGRAPHS OF SET UP Radiated Emission Set up Photos (Below 30MHz)

Radiated Emission Set up Photos (Below 1GHz)

Unless otherwise stated the results shown in this test report refer only to the sample(s) tested and such sample(s) are retained for 90 days only.