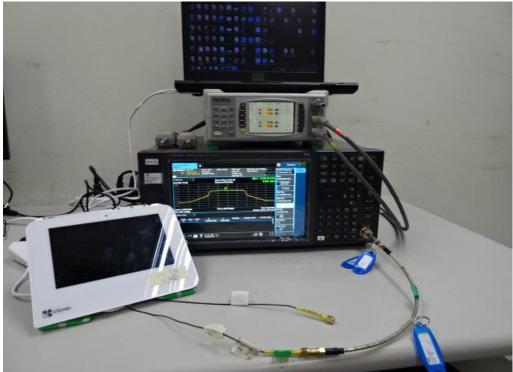

## **Conducted Setup Photo (Measurement at Antenna Port)**

Unless otherwise stated the results shown in this test report refer only to the sample(s) tested and such sample(s) are retained for 90 days only.