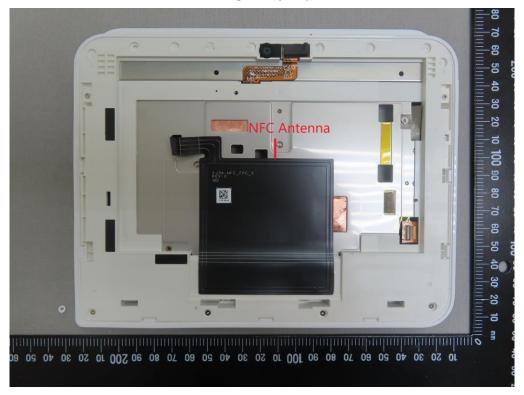

#### NFC Antenna

Unless otherwise stated the results shown in this test report refer only to the sample(s) tested and such sample(s) are retained for 90 days only.

Unless otherwise stated the results shown in this test report reter only to the sample(s) tested and such sample(s) are retained for 90 days only. 除非另有說明,此報告結果僅對測試之樣品負責,同時此樣品僅保留90天。本報告未經本公司書面許可,不可部份複製。