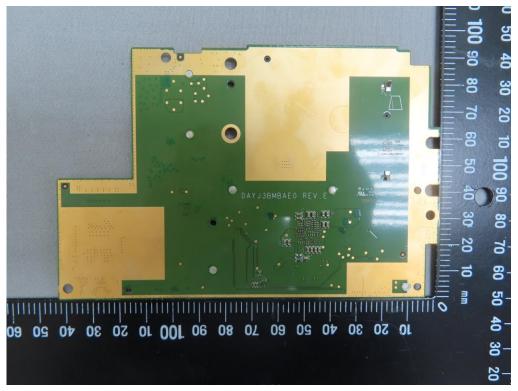

#### Internal View of EUT - 5

Internal View of EUT - 6

Unless otherwise stated the results shown in this test report refer only to the sample(s) tested and such sample(s) are retained for 90 days only.

陈非另有說明·此報告結果僅對測試之樣品負責,同時此樣品僅保留90天。本報告未經本公司書面許可,不可部份複製。