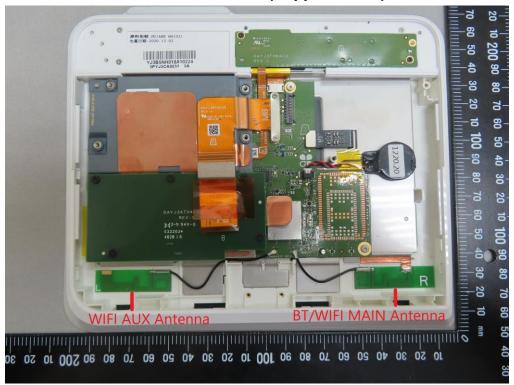

# WIFI / BT Antenna (Supplier: SAA)

## WIFI / BT Antenna (Supplier: Luxshare-ICT)