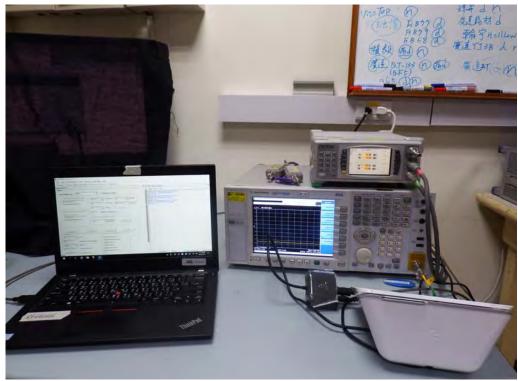

Conducted Setup Photo (Measurement at Antenna Port) (BLE 1M)

Conducted Setup Photo (Measurement at Antenna Port) (BLE 2M)

Unless otherwise stated the results shown in this test report refer only to the sample(s) tested and such sample(s) are retained for 90 days only. 除非另有說明‧此報告結果僅對測試之樣品負責‧同時此樣品僅保留90天。本報告未經本公司書面許可‧不可部份複製。