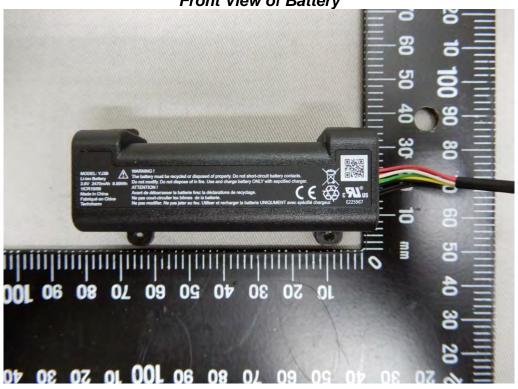

# INTERNAL PHOTOGRAPHS OF EUT

Front View of Battery

Back View of Battery

Unless otherwise stated the results shown in this test report refer only to the sample(s) tested and such sample(s) are retained for 90 days only.