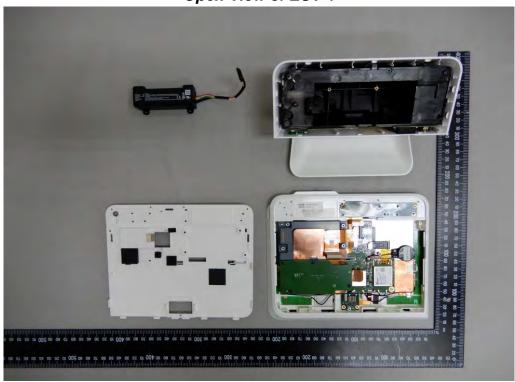

# Open View of EUT-1

Open View of EUT-2

Unless otherwise stated the results shown in this test report refer only to the sample(s) tested and such sample(s) are retained for 90 days only.