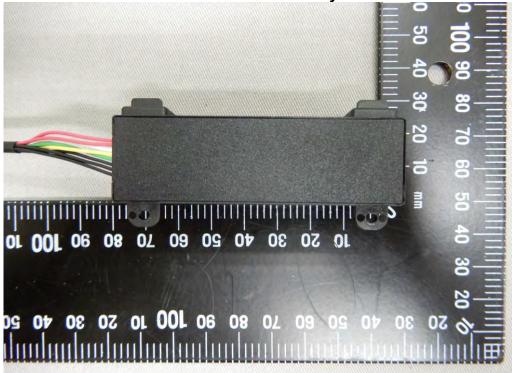

# INTERNAL PHOTOGRAPHS OF EUT

Front View of Battery

Back View of Battery

Unless otherwise stated the results shown in this test report refer only to the sample(s) tested and such sample(s) are retained for 90 days only.