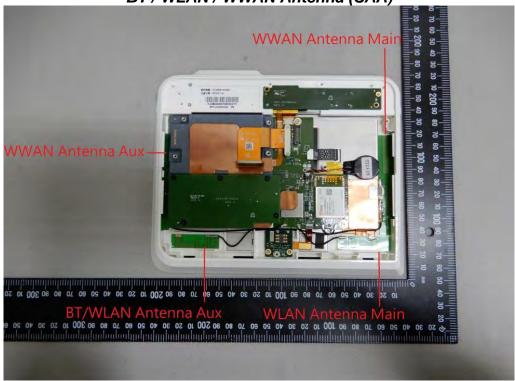

## Internal View of EUT-6

BT / WLAN / WWAN Antenna (SAA)

NFC Antenna (SAA)

Unless otherwise stated the results shown in this test report refer only to the sample(s) tested and such sample(s) are retained for 90 days only.