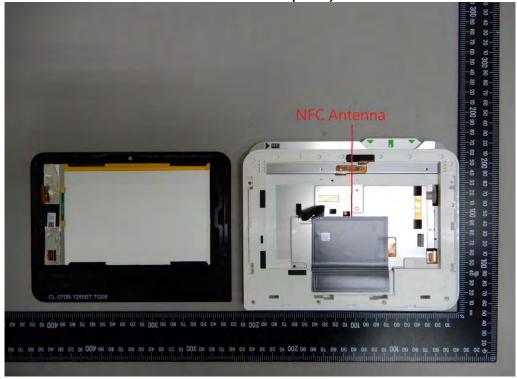

## Internal View of EUT-6

BT / WLAN / WWAN Antenna (SAA)

NFC Antenna (SAA)

Unless otherwise stated the results shown in this test report refer only to the sample(s) tested and such sample(s) are retained for 90 days only.