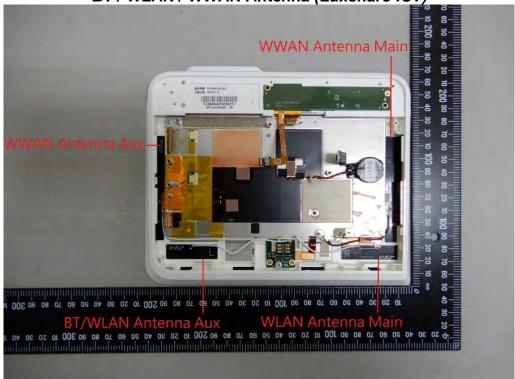

BT / WLAN / WWAN Antenna (Luxshare-ICT)

NFC Antenna (Luxshare-ICT)

Unless otherwise stated the results shown in this test report refer only to the sample(s) tested and such sample(s) are retained for 90 days only.