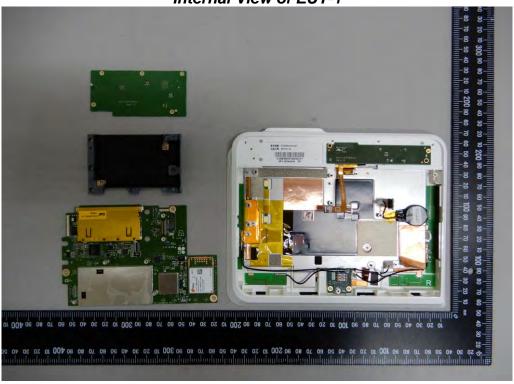

# INTERNAL PHOTOGRAPHS OF EUT

Front View of Battery



Back View of Battery



Unless otherwise stated the results shown in this test report refer only to the sample(s) tested and such sample(s) are retained for 90 days only.



# Open View of EUT-1



Open View of EUT-2



Unless otherwise stated the results shown in this test report refer only to the sample(s) tested and such sample(s) are retained for 90 days only.



### Internal View of EUT-1



## Internal View of EUT-2



Unless otherwise stated the results shown in this test report refer only to the sample(s) tested and such sample(s) are retained for 90 days only.



#### Internal View of EUT-3



## Internal View of EUT-4



Unless otherwise stated the results shown in this test report refer only to the sample(s) tested and such sample(s) are retained for 90 days only.



#### Internal View of EUT-5



## Internal View of EUT-6





BT / WLAN / WWAN Antenna (SAA)



NFC Antenna (SAA)



Unless otherwise stated the results shown in this test report refer only to the sample(s) tested and such sample(s) are retained for 90 days only.



BT / WLAN / WWAN Antenna (Luxshare-ICT)



NFC Antenna (Luxshare-ICT)



Unless otherwise stated the results shown in this test report refer o