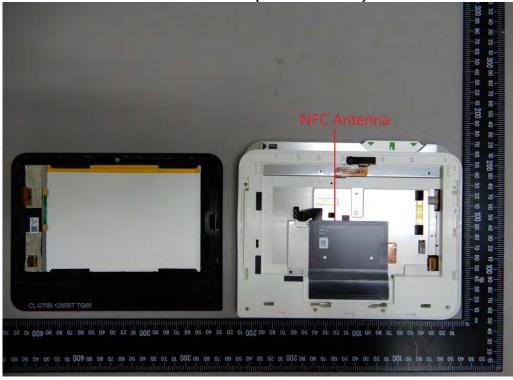

BT / WLAN / WWAN Antenna (Luxshare-ICT)

NFC Antenna (Luxshare-ICT)

Unless otherwise stated the results shown in this test report refer only to the sample(s) tested and such sample(s) are retained for 90 days only.