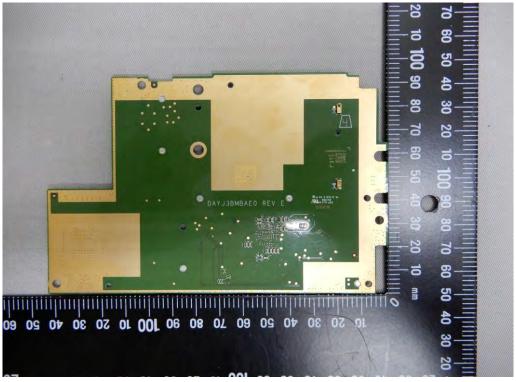

## Internal View of EUT-6

BT / WLAN / WWAN Antenna (SAA)

NFC Antenna (SAA)

Unless otherwise stated the results shown in this test report refer only to the sample(s) tested and such sample(s) are retained for 90 days only.