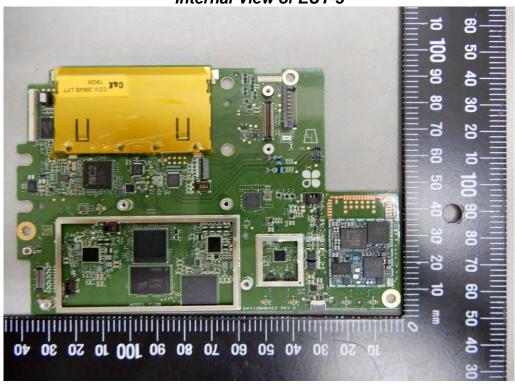

# INTERNAL PHOTOGRAPHS OF EUT

Front View of Battery



Back View of Battery



Unless otherwise stated the results shown in this test report refer only to the sample(s) tested and such sample(s) are retained for 90 days only.



# Open View of EUT-1



Open View of EUT-2



Unless otherwise stated the results shown in this test report refer only to the sample(s) tested and such sample(s) are retained for 90 days only.



### Internal View of EUT-1



## Internal View of EUT-2



Unless otherwise stated the results shown in this test report refer only to the sample(s) tested and such sample(s) are retained for 90 days only.



#### Internal View of EUT-3



## Internal View of EUT-4



Unless otherwise stated the results shown in this test report refer only to the sample(s) tested and such sample(s) are retained for 90 days only.



#### Internal View of EUT-5



## Internal View of EUT-6





BT / WLAN / WWAN Antenna (SAA)



NFC Antenna (SAA)



Unless otherwise stated the results shown in this test report refer only to the sample(s) tested and such sample(s) are retained for 90 days only.



BT / WLAN / WWAN Antenna (Luxshare-ICT)



NFC Antenna (Luxshare-ICT)



Unless otherwise stated the results shown in this test report refer only to the sample(s) tested and such sample(s) are retained for 90 days only.