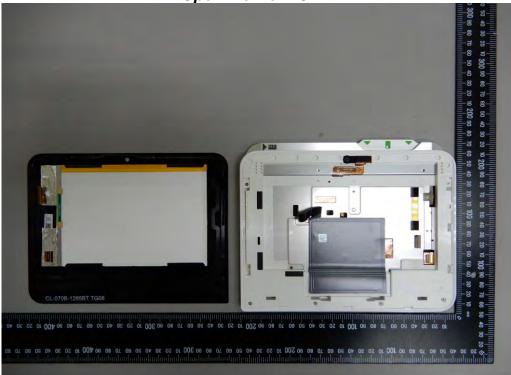

### Internal View of EUT-1

## Internal View of EUT-2

Unless otherwise stated the results shown in this test report refer only to the sample(s) tested and such sample(s) are retained for 90 days only.