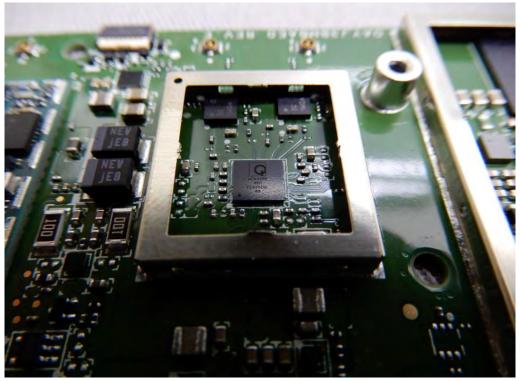

## Internal View of EUT-6

BT / WLAN / WWAN Antenna (SAA)

NFC Antenna (SAA)

Unless otherwise stated the results shown in this test report refer only to the sample(s) tested and such sample(s) are retained for 90 days only.