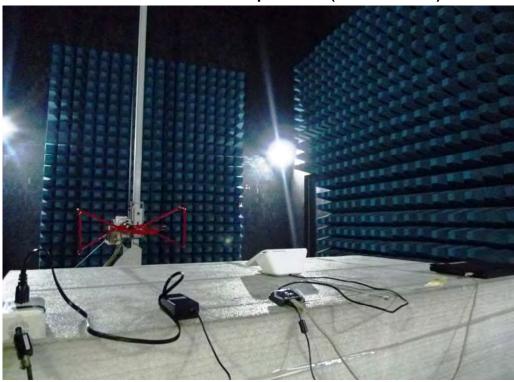

## Radiated Emission Setup Photos (Below 30MHz)

Radiated Emission Setup Photos (30MHz~1GHz)

Unless otherwise stated the results shown in this test report refer only to the sample(s) tested and such sample(s) are retained for 90 days only. 除非另有說明,此報告結果僅對測試之樣品負責,同時此樣品僅保留90天。本報告未經本公司書面許可,不可部份複製。