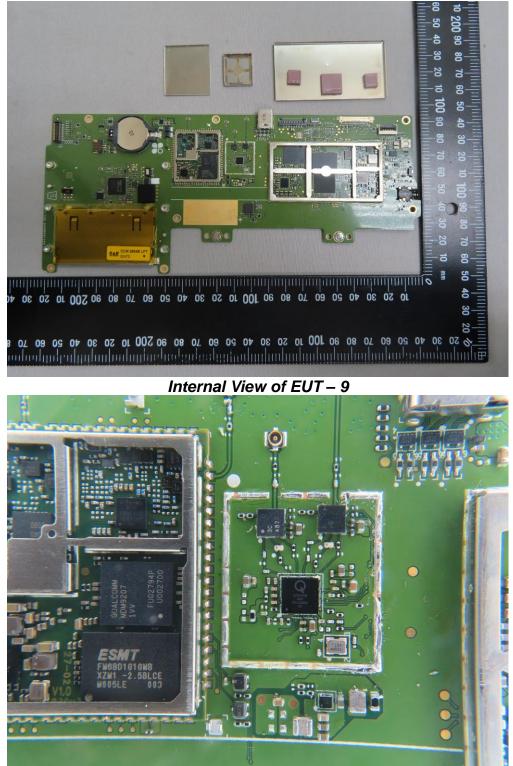

Internal View of EUT – 1

Unless otherwise stated the results shown in this test report refer only to the sample(s) tested and such sample(s) are retained for 90 days only. 除非另有說明,此報告結果僅對測試之樣品負責,同時此樣品僅保留90天。本報告未經本公司書面許可,不可部份複製。