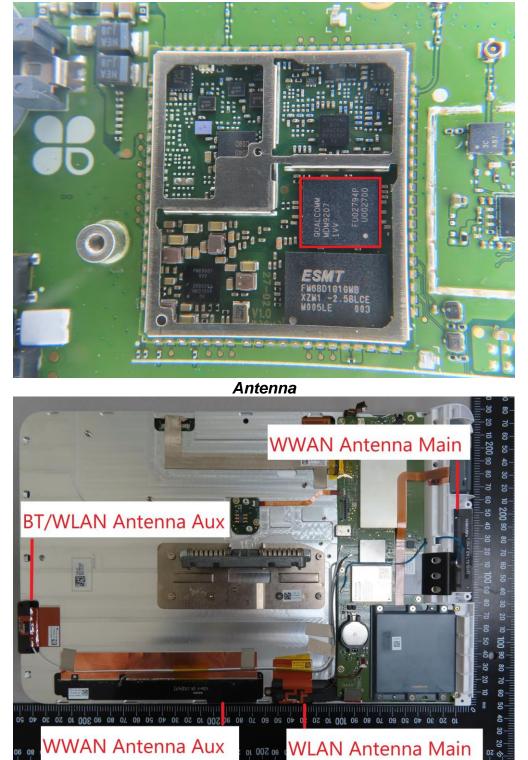

|No.134,Wu Kung Road, New Taipei Industrial Park, Wuku District, New Taipei City, Taiwan/新北市五股區新北產業園區五工路 134 號 SGS Taiwan Ltd f (886-2) 2298-0488

台灣檢驗科技股份有限公司

WWAN RF IC

Unless otherwise stated the results shown in this test report refer only to the sample(s) tested and such sample(s) are retained for 90 days only. 除非另有說明,此報告結果僅對測試之樣品負責,同時此樣品僅保留90天。本報告未經本公司書面許可,不可部份複製。