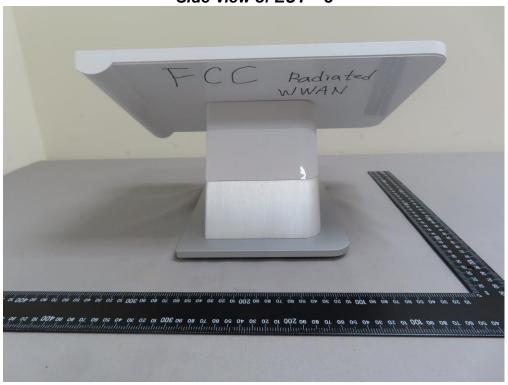

#### Side View of EUT - 1

Side View of EUT - 2

Unless otherwise stated the results shown in this test report refer only to the sample(s) tested and such sample(s) are retained for 90 days only. 除非另有說明,此報告結果僅對測試之樣品負責,同時此樣品僅保留90天。本報告未經本公司書面許可,不可部份複製。