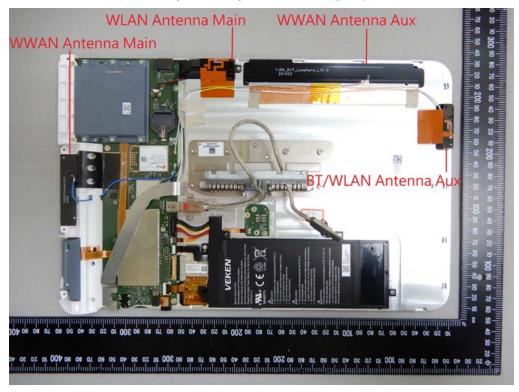

### Internal View of EUT - 5

BT / WLAN / WWAN Antenna

Unless otherwise stated the results shown in this test report refer only to the sample(s) tested and such sample(s) are retained for 90 days only.

除非另有說明,此報告結果僅對測試之樣品負責,同時此樣品僅保留90天。本報告未經本公司書面許可,不可部份複製。