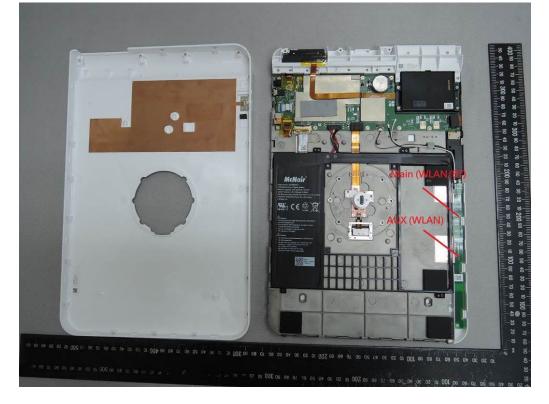

# BT / WLAN (Main) / WLAN (Aux) Antenna

Unless otherwise stated the results shown in this test report refer only to the sample(s) tested and such sample(s) are retained for 90 days only. 除非另有說明,此報告結果僅對測試之樣品負責,同時此樣品僅保留90天。本報告未經本公司書面許可,不可部份複製。