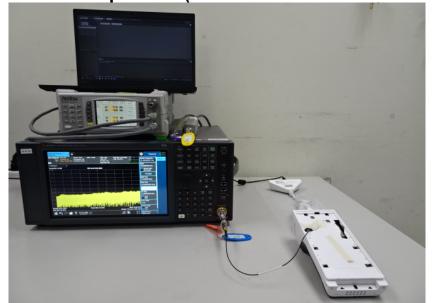

SGS Taiwan Ltd. 台灣檢驗科技股份有限公司 No.134,Wu Kung Road, New Taipei Industrial Park, Wuku District, New Taipei City, Taiwan/新北市五股區新北產業園區五工路 134 號

**Conducted Setup Photo (Measurement at Antenna Port)** 

Unless otherwise stated the results shown in this test report refer only to the sample(s) tested and such sample(s) are retained for 90 days only. 除非另有說明,此報告結果僅對測試之樣品負責,同時此樣品僅保留90天。本報告未經本公司書面許可,不可部份複製。