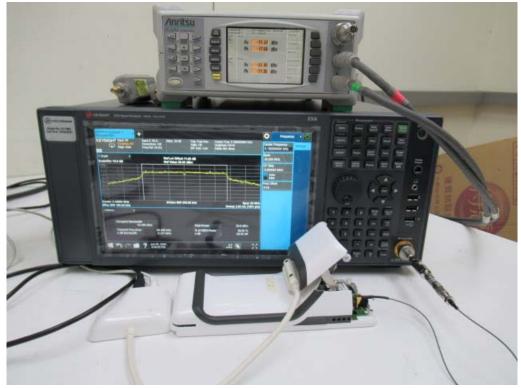

## **Conducted Setup Photo (Measurement at Antenna Port)**

Unless otherwise stated the results shown in this test report refer only to the sample(s) tested and such sample(s) are retained for 90 days only.