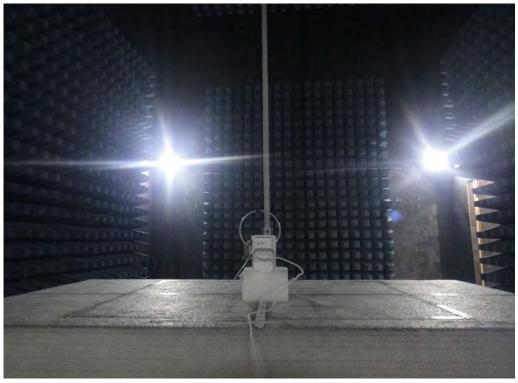

## Radiated Emission Set up Photos (Below 30MHz)

Radiated Emission Set up Photos (Below 1GHz)

Unless otherwise stated the results shown in this test report refer only to the sample(s) tested and such sample(s) are retained for 90 days only. 除非另有說明‧此報告結果僅對測試之樣品負責‧同時此樣品僅保留90天。本報告未經本公司書面許可‧不可部份複製。