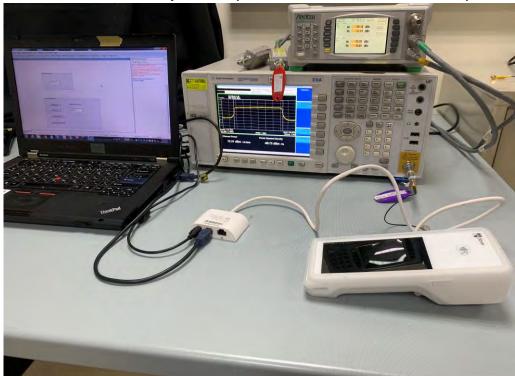

#### **Conducted Setup Photo (Measurement at Antenna Port)**

Unless otherwise stated the results shown in this test report refer only to the sample(s) tested and such sample(s) are retained for 90 days only.