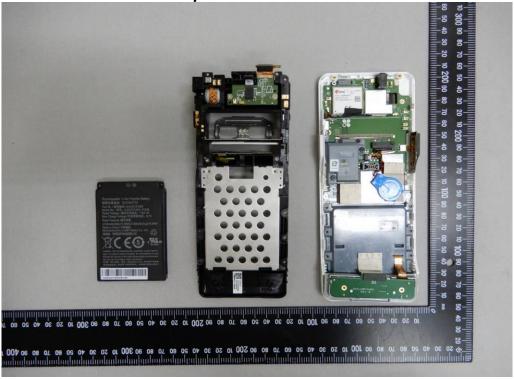

#### Internal View of EUT-1

#### Internal View of EUT-2

Unless otherwise stated the results shown in this test report refer only to the sample(s) tested and such sample(s) are retained for 90 days only.