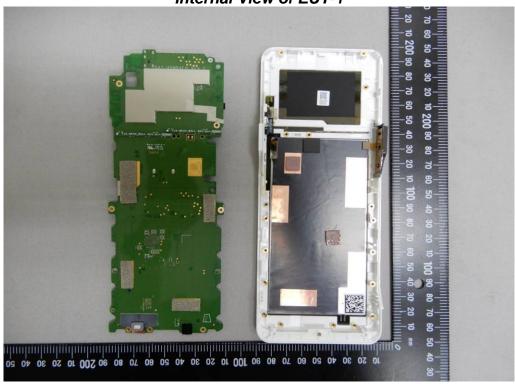

# INTERNAL PHOTOGRAPHS OF EUT

Front View of Battery





Unless otherwise stated the results shown in this test report refer only to the sample(s) tested and such sample(s) are retained for 90 days only.



# Open View of EUT-1



Open View of EUT-2



Unless otherwise stated the results shown in this test report refer only to the sample(s) tested and such sample(s) are retained for 90 days only.



#### Internal View of EUT-1



#### Internal View of EUT-2



Unless otherwise stated the results shown in this test report refer only to the sample(s) tested and such sample(s) are retained for 90 days only.



#### Internal View of EUT-3



## Internal View of EUT-4



Unless otherwise stated the results shown in this test report refer only to the sample(s) tested and such sample(s) are retained for 90 days only.



#### Internal View of EUT-5



# BT / WLAN / WWAN Antenna



Unless otherwise stated the results shown in this test report refer only to the sample(s) tested and such sample(s) are retained for 90 days only.



## NFC Antenna



Unless otherwise stated the results shown in this test report refer only to the sample(s) tested and such sample(s) are retained for 90 days only.