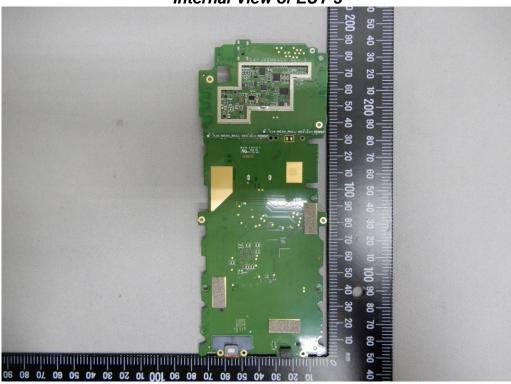

# INTERNAL PHOTOGRAPHS OF EUT

Front View of Battery





Unless otherwise stated the results shown in this test report refer only to the sample(s) tested and such sample(s) are retained for 90 days only.



# Open View of EUT-1



Open View of EUT-2



Unless otherwise stated the results shown in this test report refer only to the sample(s) tested and such sample(s) are retained for 90 days only.



#### Internal View of EUT-1



#### Internal View of EUT-2



Unless otherwise stated the results shown in this test report refer only to the sample(s) tested and such sample(s) are retained for 90 days only.



#### Internal View of EUT-3



## Internal View of EUT-4



Unless otherwise stated the results shown in this test report refer only to the sample(s) tested and such sample(s) are retained for 90 days only.



#### Internal View of EUT-5



# BT / WLAN / WWAN Antenna



Unless otherwise stated the results shown in this test report refer only to the sample(s) tested and such sample(s) are retained for 90 days only.



## NFC Antenna



Unless otherwise stated the results shown in this test report refer only to the sample(s) tested and such sample(s) are retained for 90 days only.