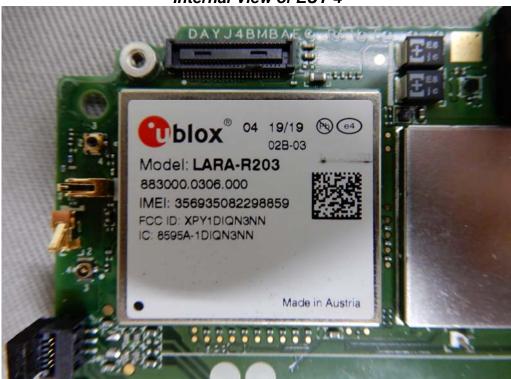

## Internal View of EUT-4

Unless otherwise stated the results shown in this test report refer only to the sample(s) tested and such sample(s) are retained for 90 days only.