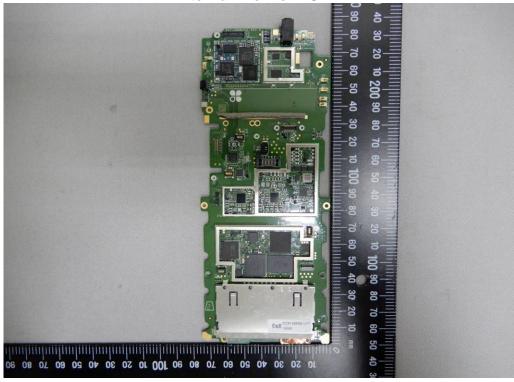

#### Internal View of EUT-2

Unless otherwise stated the results shown in this test report refer only to the sample(s) tested and such sample(s) are retained for 90 days only.