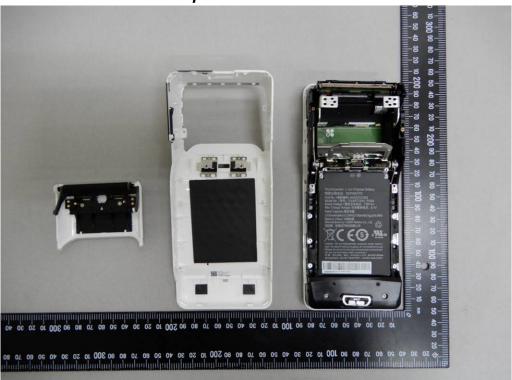

# Open View of EUT-1

Open View of EUT-2

Unless otherwise stated the results shown in this test report refer only to the sample(s) tested and such sample(s) are retained for 90 days only.