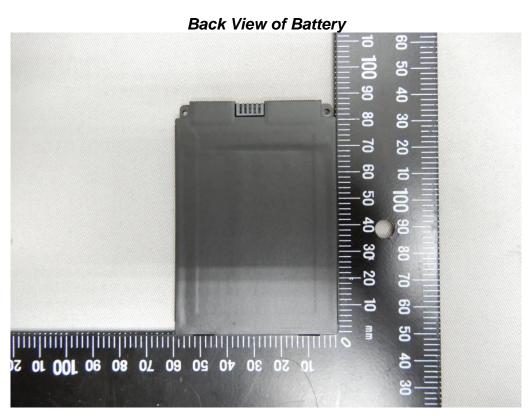

# INTERNAL PHOTOGRAPHS OF EUT

Front View of Battery

Unless otherwise stated the results shown in this test report refer only to the sample(s) tested and such sample(s) are retained for 90 days only.