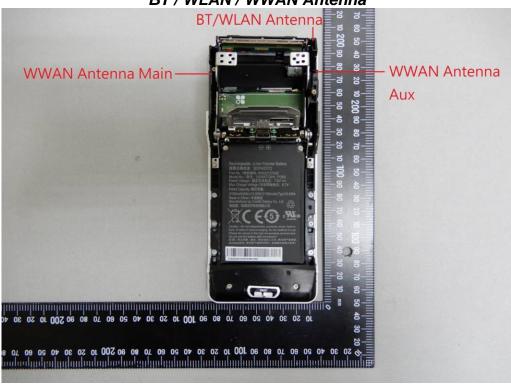

# BT / WLAN / WWAN Antenna

Unless otherwise stated the results shown in this test report refer only to the sample(s) tested and such sample(s) are retained for 90 days only.