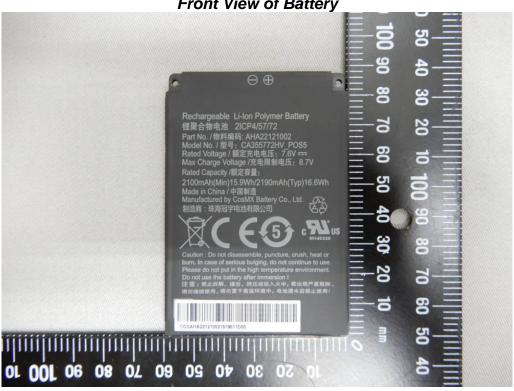

# INTERNAL PHOTOGRAPHS OF EUT

Front View of Battery

Unless otherwise stated the results shown in this test report refer only to the sample(s) tested and such sample(s) are retained for 90 days only.