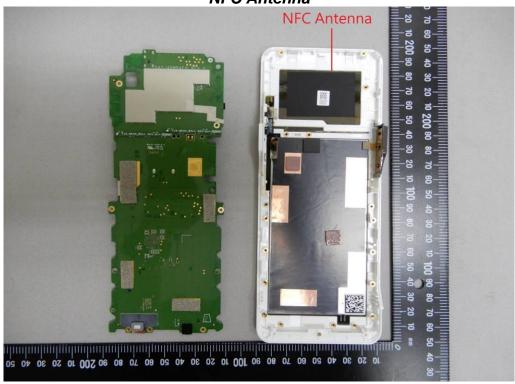

## NFC Antenna

Unless otherwise stated the results shown in this test report refer only to the sample(s) tested and such sample(s) are retained for 90 days only.