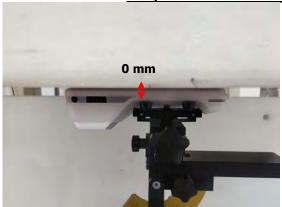

SGS Taiwan Ltd. 台灣檢驗科技股份有限公司 No.134, Wu Kung Road, New Taipei Industrial Park, Wuku District, New Taipei City, Taiwan 24803/新北市五股區新北產業園區五工路 134 號

Rev: 01

Page: 3 of 10

Body - distance between flat phantom and EUT is 0 mm

Fig.3 EUT Back side to flat phantom

Fig.4 EUT Top side to flat phantom

Fig.5 EUT Bottom side to flat phantom

Unless otherwise stated the results shown in this test report refer only to the sample(s) tested and such sample(s) are retained for 90 days only.