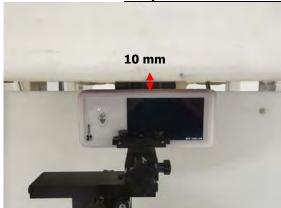

SGS Taiwan Ltd.

No.134,Wu Kung Road, New Taipei Industrial Park, Wuku District, New Taipei City, Taiwan 24803/新北市五股區新北產業園區五工路 134 號 t (886-2) 2299-3279

Rev: 01

Page: 6 of 10

Body - distance between flat phantom and EUT is 10 mm

Fig.10 EUT Back side to flat phantom

Fig.11 EUT Top side to flat phantom

Fig.12 EUT Bottom side to flat phantom

Unless otherwise stated the results shown in this test report refer only to the sample(s) tested and such sample(s) are retained for 90 days only.