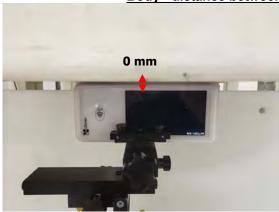

SGS Taiwan Ltd. 台灣檢驗科技股份有限公司 No.134, Wu Kung Road, New Taipei Industrial Park, Wuku District, New Taipei City, Taiwan 24803/新北市五股區新北產業園區五工路 134 號

Rev: 01

Page: 3 of 10

Body - distance between flat phantom and EUT is 0 mm

Fig.3 EUT Back side to flat phantom

Fig.4 EUT Top side to flat phantom

Fig.5 EUT Bottom side to flat phantom

Unless otherwise stated the results shown in this test report refer only to the sample(s) tested and such sample(s) are retained for 90 days only.