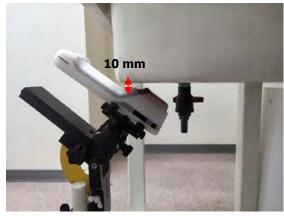

SGS Taiwan Ltd. 台灣檢驗科技股份有限公司

No.134,Wu Kung Road, New Taipei Industrial Park, Wuku District, New Taipei City, Taiwan 24803/新北市五股區新北產業園區五工路 134 號 f (886-2) 2298-0488

Rev: 01

Page: 7 of 10

Body - distance between flat phantom and EUT is 10 mm

Fig.13 EUT Right side to flat phantom

Fig.14 EUT Left side to flat phantom

Fig.15 EUT Back curve to flat phantom

除非另有說明,此報告結果僅對測試之樣品負責,同時此樣品僅保留的天。本報告未經本公司書面許可,不可部份複製。
This document is issued by the Company subject to its General Conditions of Service printed overleaf, available on request or accessible at <a href="https://www.sgs.com/terms\_and\_conditions.htm">www.sgs.com/terms\_and\_conditions.htm</a> and for electronic format documents, subject to Terms and Conditions for Electronic Documents at <a href="https://www.sgs.com/terms\_e-document.htm">www.sgs.com/terms\_e-document.htm</a>. Attention is drawn to the limitation of liability, indemnification and jurisdiction issues defined therein. Any holder of this document is advised that information contained hereon reflects the Company's findings at the time of its intervention only and within the limits of Client's instructions, if any. The Company's sole responsibility is to its Client and this document does not exonerate parties to a transaction from exercising all their rights and obligations under the transaction documents. This document cannot be reproduced except in full, without prior written approval of the Company. Any unauthorized alteration, forgery or falsification of the content or appearance of this document is unlawful and offenders may be prosecuted to the fullest extent of the law.