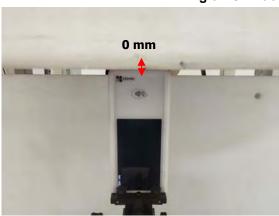

SGS Taiwan Ltd. 台灣檢驗科技股份有限公司 No.134, Wu Kung Road, New Taipei Industrial Park, Wuku District, New Taipei City, Taiwan 24803/新北市五股區新北產業園區五工路 134 號

Rev: 01

Page: 3 of 10

Body - distance between flat phantom and EUT is 0 mm

Fig.3 EUT Back side to flat phantom

Fig.4 EUT Top side to flat phantom

Fig.5 EUT Bottom side to flat phantom

Unless otherwise stated the results shown in this test report refer only to the sample(s) tested and such sample(s) are retained for 90 days only.