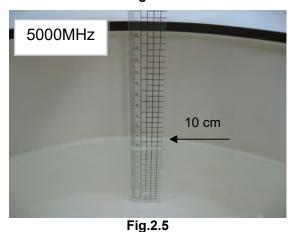

## Photograph of the tissue simulant fluid liquid depth (Head)

Fig.2.1

Fig.2.2

Fig.2.3

Fig.2.4

Unless otherwise stated the results shown in this test report refer only to the sample(s) tested and such sample(s) are retained for 90 days only.