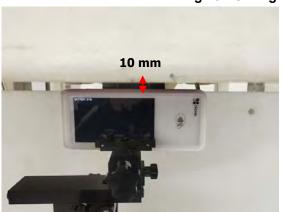

SGS Taiwan Ltd.

No.134,Wu Kung Road, New Taipei Industrial Park, Wuku District, New Taipei City, Taiwan 24803/新北市五股區新北產業園區五工路 134 號 t (886-2) 2299-3279

Rev: 01

Page: 6 of 10

Body - distance between flat phantom and EUT is 10 mm

Fig.10 EUT Back side to flat phantom

Fig.11 EUT Top side to flat phantom

Fig.12 EUT Bottom side to flat phantom

Unless otherwise stated the results shown in this test report refer only to the sample(s) tested and such sample(s) are retained for 90 days only.