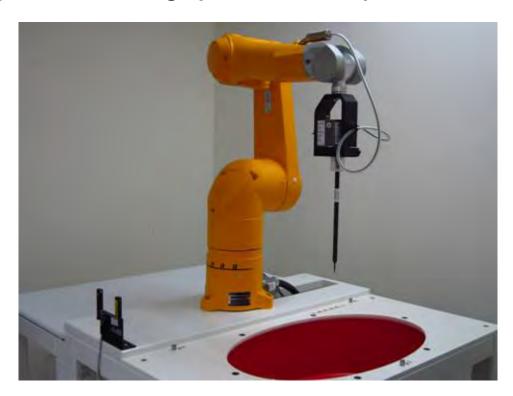

## **Appendix A - Photographs of Test Setup**

Fig.1 Photograph of the SAR measurement system

Unless otherwise stated the results shown in this test report refer only to the sample(s) tested and such sample(s) are retained for 90 days only.