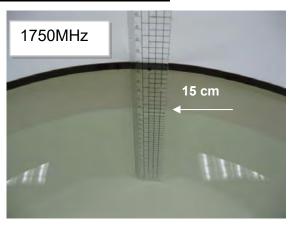

## Photograph of the tissue simulant fluid liquid depth (Head)

Fig.2.1

Fig.2.2

Fig.2.3

Fig.2.4

Unless otherwise stated the results shown in this test report refer only to the sample(s) tested and such sample(s) are retained for 90 days only.