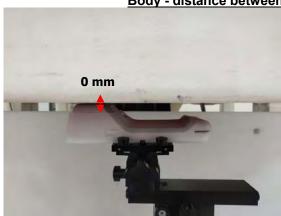

SGS Taiwan Ltd. 台灣檢驗科技股份有限公司 No.134, Wu Kung Road, New Taipei Industrial Park, Wuku District, New Taipei City, Taiwan 24803/新北市五股區新北產業園區五工路 134 號

Rev: 01

Page: 3 of 10

Body - distance between flat phantom and EUT is 0 mm

Fig.3 EUT Back side to flat phantom

Fig.4 EUT Top side to flat phantom

Fig.5 EUT Bottom side to flat phantom

Unless otherwise stated the results shown in this test report refer only to the sample(s) tested and such sample(s) are retained for 90 days only.