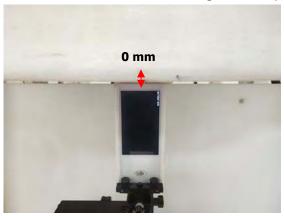

SGS Taiwan Ltd.

No.134,Wu Kung Road, New Taipei Industrial Park, Wuku District, New Taipei City, Taiwan 24803/新北市五股區新北產業園區五工路 134 號 t (886-2) 2299-3279

Rev: 01

Page: 6 of 10

Body - distance between flat phantom and EUT is 10 mm

Fig.10 EUT Back side to flat phantom

Fig.11 EUT Top side to flat phantom

Fig.12 EUT Bottom side to flat phantom

Unless otherwise stated the results shown in this test report refer only to the sample(s) tested and such sample(s) are retained for 90 days only.