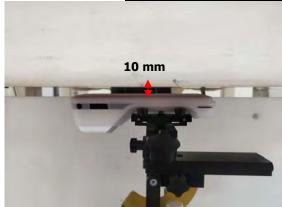

SGS Taiwan Ltd.

No.134,Wu Kung Road, New Taipei Industrial Park, Wuku District, New Taipei City, Taiwan 24803/新北市五股區新北產業園區五工路 134 號 t (886-2) 2299-3279

Rev: 01

Page: 6 of 10

Body - distance between flat phantom and EUT is 10 mm

Fig.10 EUT Back side to flat phantom

Fig.11 EUT Top side to flat phantom

Fig.12 EUT Bottom side to flat phantom

Unless otherwise stated the results shown in this test report refer only to the sample(s) tested and such sample(s) are retained for 90 days only.