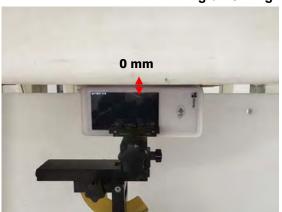

SGS Taiwan Ltd. 台灣檢驗科技股份有限公司 No.134, Wu Kung Road, New Taipei Industrial Park, Wuku District, New Taipei City, Taiwan 24803/新北市五股區新北產業園區五工路 134 號

Rev: 01

Page: 3 of 10

Body - distance between flat phantom and EUT is 0 mm

Fig.3 EUT Back side to flat phantom

Fig.4 EUT Top side to flat phantom

Fig.5 EUT Bottom side to flat phantom

Unless otherwise stated the results shown in this test report refer only to the sample(s) tested and such sample(s) are retained for 90 days only.