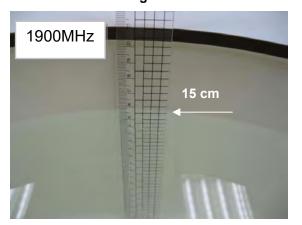

## Photograph of the tissue simulant fluid liquid depth (Head)

Fig.2.1

Fig.2.2

Fig.2.3

Fig.2.4

Unless otherwise stated the results shown in this test report refer only to the sample(s) tested and such sample(s) are retained for 90 days only.