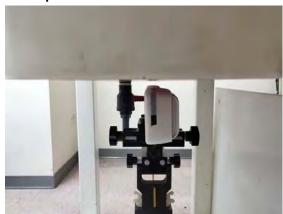

SGS Taiwan Ltd. 台灣檢驗科技股份有限公司 No.134, Wu Kung Road, New Taipei Industrial Park, Wuku District, New Taipei City, Taiwan 24803/新北市五股區新北產業園區五工路 134 號

Rev: 01

Page: 3 of 10

Body - distance between flat phantom and EUT is 0 mm

Fig.3 EUT Back side to flat phantom

Fig.4 EUT Top side to flat phantom

Fig.5 EUT Bottom side to flat phantom

Unless otherwise stated the results shown in this test report refer only to the sample(s) tested and such sample(s) are retained for 90 days only.