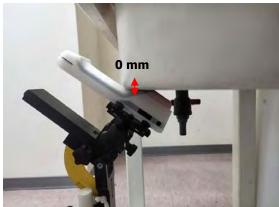

SGS Taiwan Ltd.

No.134,Wu Kung Road, New Taipei Industrial Park, Wuku District, New Taipei City, Taiwan 24803/新北市五股區新北產業園區五工路 134 號 t (886-2) 2299-3279

Rev: 01

Page: 6 of 10

Body - distance between flat phantom and EUT is 10 mm

Fig.10 EUT Back side to flat phantom

Fig.11 EUT Top side to flat phantom

Fig.12 EUT Bottom side to flat phantom

Unless otherwise stated the results shown in this test report refer only to the sample(s) tested and such sample(s) are retained for 90 days only.