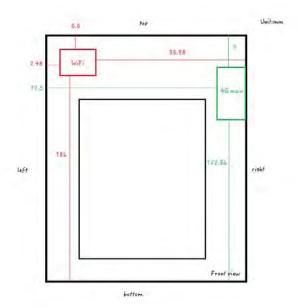

SGS Taiwan Ltd.

No.134,Wu Kung Road, New Taipei Industrial Park, Wuku District, New Taipei City, Taiwan 24803/新北市五股區新北產業園區五工路 134 號

Rev: 01

Page: 10 of 10

Fig.19 Antenna position of EUT

- End of Report -

Unless otherwise stated the results shown in this test report refer only to the sample(s) tested and such sample(s) are retained for 90 days only.