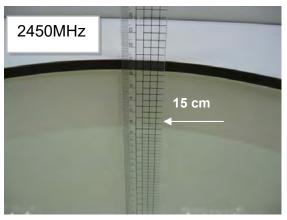

## Photograph of the tissue simulant fluid liquid depth (Head)

Fig.2.1

Fig.2.2

Fig.2.3

Fig.2.4

Unless otherwise stated the results shown in this test report refer only to the sample(s) tested and such sample(s) are retained for 90 days only.