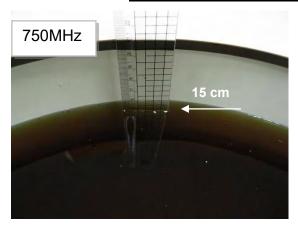

## Photograph of the tissue simulant fluid liquid depth (Head)

Fig.2.1

Fig.2.2

Fig.2.3

Fig.2.4

Unless otherwise stated the results shown in this test report refer only to the sample(s) tested and such sample(s) are retained for 90 days only.