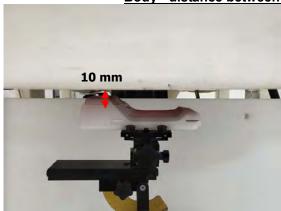

SGS Taiwan Ltd.

No.134,Wu Kung Road, New Taipei Industrial Park, Wuku District, New Taipei City, Taiwan 24803/新北市五股區新北產業園區五工路 134 號 t (886-2) 2299-3279

Rev: 01

Page: 6 of 10

Body - distance between flat phantom and EUT is 10 mm

Fig.10 EUT Back side to flat phantom

Fig.11 EUT Top side to flat phantom

Fig.12 EUT Bottom side to flat phantom

Unless otherwise stated the results shown in this test report refer only to the sample(s) tested and such sample(s) are retained for 90 days only.